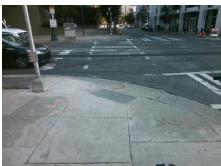

## Access Compliance Report Public Rights-of-Way (Curb Ramps)

Intersection ID: 12611 Main Street: S\_CHURCH\_ST Cross Street: W\_STONEWALL\_ST Location: W

ADA ID: EFECFF2EB403 Ramp Type: PerpDiag Initial Pass/Fail: Fail Overall Compliance: No Severity Score: 13.75

## Field Measurements/Component Compliance

Street 1 Name
Stop Condition-Street 2
Street 2 Name
Stop Condition-Street 1

S CHURCH ST Signal W STONEWALL ST Signal Possible Solutions:

Remove & Replace Curb Ramp With
Two New Directional Ramps or
Equivalent.

Surveyor Notes:
N/A

PROW/ADA:
Not Found, R304.2.2, R304.5.3

Total Cost: \$ 3200.00

| Compliance Description Da |                       | Data  | Comp | liance Description          | Data  |
|---------------------------|-----------------------|-------|------|-----------------------------|-------|
| N/A                       | Ramp Length (in)      | 52.0  | No   | Ramp Slope (%)              | 11.1  |
| Yes                       | Ramp Width (in)       | 48.0  | No   | Ramp XSlope (%)             | 2.3   |
| N/A                       | Flare Type LT         | N/A   | N/A  | Flare Type RT               | N/A   |
| N/A                       | Flare Slope LT (%)    | N/A   | N/A  | Flare Slope RT (%)          | N/A   |
| N/A                       | Flare Traversable LT? | N/A   | N/A  | Flare Traversable RT?       | N/A   |
| N/A                       | Landing Length (in)   | N/A   | N/A  | DWS Provided?               | N/A   |
| N/A                       | Landing Width (in)    | N/A   | N/A  | DWS Contrast?               | N/A   |
| N/A                       | Landing Slope (%)     | N/A   | N/A  | DWS Length (in)             | N/A   |
| N/A                       | Landing X Slope (%)   | N/A   | N/A  | DWS Full Width?             | N/A   |
| N/A                       | Landing Curb? (Y/N)   | N/A   | N/A  | DWS Offset (in)             | N/A   |
| N/A                       | Shared Landing?       | N/A   |      |                             |       |
| N/A                       | Gutter Ponding?       | N/A   | N/A  | Gutter Slope (%)            | N/A   |
| N/A                       | Gutter Lip Ht (in)    | N/A   | N/A  | Gutter X Slope (%)          | N/A   |
| N/A                       | Painted X Walk1?      | Yes   | N/A  | Painted X Walk2?            | Yes   |
|                           | X Walk 1 Direction    | To SE |      | X Walk 2 Direction          | To NE |
| N/A                       | X Walk 1 Width (in)   | 100.0 | N/A  | X Walk 2 Width (in)         | 116.0 |
|                           | X Walk 1 Slope (%)    | 5.8   |      | X Walk 2 Slope (%)          | 3.3   |
|                           | X Walk 1 X Slope (%)  | 0.7   |      | X Walk 2 X Slope (%)        | 3.2   |
| N/A                       | Ramp inside XWalk1?   | Yes   | N/A  | Ramp inside XWalk2?         | Yes   |
|                           | Road Slope (%)        | 0.9   | N/A  | Clear Space?                | N/A   |
|                           | Road X Slope (%)      | 8.1   | N/A  | Clear Space to XWalk (in)   | N/A   |
| N/A                       | Any Obstructions?     | N/A   | N/A  | Storm Grate/Utility Hazard? | N/A   |
|                           | Obstruction Type      |       |      | Storm Grate/Utility Type    |       |
|                           |                       | N/A   |      |                             | N/A   |
|                           |                       |       | Yes  | Surface Condition? (G/P)    | Good  |