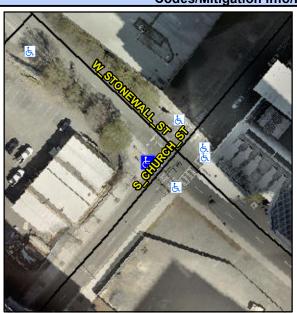

## Access Compliance Report Public Rights-of-Way (Curb Ramps)

Intersection ID: 12611 Main Street: S\_CHURCH\_ST Cross Street: W\_STONEWALL\_ST Location: W

ADA ID: EFECFF2EB403 Ramp Type: PerpDiag Initial Pass/Fail: Fail Overall Compliance: No Severity Score: 13.75

## Field Measurements/Component Compliance

Street 1 Name
Stop Condition-Street 2
Street 2 Name
Stop Condition-Street 1

S CHURCH ST Signal W STONEWALL ST Signal Possible Solutions:

Remove & Replace Curb Ramp With
Two New Directional Ramps or
Equivalent.

Surveyor Notes:
N/A

PROW/ADA:
Not Found, R304.2.2, R304.5.3

Total Cost: \$ 3200.00

| Compliance Description Da |                       | Data  | Comp | liance Description          | Data  |
|---------------------------|-----------------------|-------|------|-----------------------------|-------|
| N/A                       | Ramp Length (in)      | 52.0  | No   | Ramp Slope (%)              | 11.1  |
| Yes                       | Ramp Width (in)       | 48.0  | No   | Ramp XSlope (%)             | 2.3   |
| N/A                       | Flare Type LT         | N/A   | N/A  | Flare Type RT               | N/A   |
| N/A                       | Flare Slope LT (%)    | N/A   | N/A  | Flare Slope RT (%)          | N/A   |
| N/A                       | Flare Traversable LT? | N/A   | N/A  | Flare Traversable RT?       | N/A   |
| N/A                       | Landing Length (in)   | N/A   | N/A  | DWS Provided?               | N/A   |
| N/A                       | Landing Width (in)    | N/A   | N/A  | DWS Contrast?               | N/A   |
| N/A                       | Landing Slope (%)     | N/A   | N/A  | DWS Length (in)             | N/A   |
| N/A                       | Landing X Slope (%)   | N/A   | N/A  | DWS Full Width?             | N/A   |
| N/A                       | Landing Curb? (Y/N)   | N/A   | N/A  | DWS Offset (in)             | N/A   |
| N/A                       | Shared Landing?       | N/A   |      |                             |       |
| N/A                       | Gutter Ponding?       | N/A   | N/A  | Gutter Slope (%)            | N/A   |
| N/A                       | Gutter Lip Ht (in)    | N/A   | N/A  | Gutter X Slope (%)          | N/A   |
| N/A                       | Painted X Walk1?      | Yes   | N/A  | Painted X Walk2?            | Yes   |
|                           | X Walk 1 Direction    | To SE |      | X Walk 2 Direction          | To NE |
| N/A                       | X Walk 1 Width (in)   | 100.0 | N/A  | X Walk 2 Width (in)         | 116.0 |
|                           | X Walk 1 Slope (%)    | 5.8   |      | X Walk 2 Slope (%)          | 3.3   |
|                           | X Walk 1 X Slope (%)  | 0.7   |      | X Walk 2 X Slope (%)        | 3.2   |
| N/A                       | Ramp inside XWalk1?   | Yes   | N/A  | Ramp inside XWalk2?         | Yes   |
|                           | Road Slope (%)        | 0.9   | N/A  | Clear Space?                | N/A   |
|                           | Road X Slope (%)      | 8.1   | N/A  | Clear Space to XWalk (in)   | N/A   |
| N/A                       | Any Obstructions?     | N/A   | N/A  | Storm Grate/Utility Hazard? | N/A   |
|                           | Obstruction Type      |       |      | Storm Grate/Utility Type    |       |
|                           |                       | N/A   |      |                             | N/A   |
|                           |                       |       | Yes  | Surface Condition? (G/P)    | Good  |