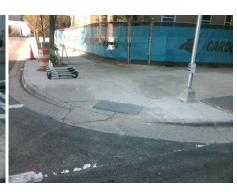

## Access Compliance Report Public Rights-of-Way (Curb Ramps)

Intersection ID: 12611 Main Street: S\_CHURCH\_ST Cross Street: W\_STONEWALL\_ST Location: W

ADA ID: EFECFF2EB403 Ramp Type: PerpDiag Initial Pass/Fail: Fail Overall Compliance: No Severity Score: 13.75

## Field Measurements/Component Compliance

Street 1 Name
Stop Condition-Street 2
Street 2 Name
Stop Condition-Street 1

S CHURCH ST Signal W STONEWALL ST Signal Possible Solutions:

Remove & Replace Curb Ramp With
Two New Directional Ramps or
Equivalent.

Surveyor Notes:
N/A

PROW/ADA:
Not Found, R304.2.2, R304.5.3

Total Cost: \$ 3200.00

| Compliance Description Da |                       | Data  | Comp | liance Description          | Data  |
|---------------------------|-----------------------|-------|------|-----------------------------|-------|
| N/A                       | Ramp Length (in)      | 52.0  | No   | Ramp Slope (%)              | 11.1  |
| Yes                       | Ramp Width (in)       | 48.0  | No   | Ramp XSlope (%)             | 2.3   |
| N/A                       | Flare Type LT         | N/A   | N/A  | Flare Type RT               | N/A   |
| N/A                       | Flare Slope LT (%)    | N/A   | N/A  | Flare Slope RT (%)          | N/A   |
| N/A                       | Flare Traversable LT? | N/A   | N/A  | Flare Traversable RT?       | N/A   |
| N/A                       | Landing Length (in)   | N/A   | N/A  | DWS Provided?               | N/A   |
| N/A                       | Landing Width (in)    | N/A   | N/A  | DWS Contrast?               | N/A   |
| N/A                       | Landing Slope (%)     | N/A   | N/A  | DWS Length (in)             | N/A   |
| N/A                       | Landing X Slope (%)   | N/A   | N/A  | DWS Full Width?             | N/A   |
| N/A                       | Landing Curb? (Y/N)   | N/A   | N/A  | DWS Offset (in)             | N/A   |
| N/A                       | Shared Landing?       | N/A   |      |                             |       |
| N/A                       | Gutter Ponding?       | N/A   | N/A  | Gutter Slope (%)            | N/A   |
| N/A                       | Gutter Lip Ht (in)    | N/A   | N/A  | Gutter X Slope (%)          | N/A   |
| N/A                       | Painted X Walk1?      | Yes   | N/A  | Painted X Walk2?            | Yes   |
|                           | X Walk 1 Direction    | To SE |      | X Walk 2 Direction          | To NE |
| N/A                       | X Walk 1 Width (in)   | 100.0 | N/A  | X Walk 2 Width (in)         | 116.0 |
|                           | X Walk 1 Slope (%)    | 5.8   |      | X Walk 2 Slope (%)          | 3.3   |
|                           | X Walk 1 X Slope (%)  | 0.7   |      | X Walk 2 X Slope (%)        | 3.2   |
| N/A                       | Ramp inside XWalk1?   | Yes   | N/A  | Ramp inside XWalk2?         | Yes   |
|                           | Road Slope (%)        | 0.9   | N/A  | Clear Space?                | N/A   |
|                           | Road X Slope (%)      | 8.1   | N/A  | Clear Space to XWalk (in)   | N/A   |
| N/A                       | Any Obstructions?     | N/A   | N/A  | Storm Grate/Utility Hazard? | N/A   |
|                           | Obstruction Type      |       |      | Storm Grate/Utility Type    |       |
|                           |                       | N/A   |      |                             | N/A   |
|                           |                       |       | Yes  | Surface Condition? (G/P)    | Good  |