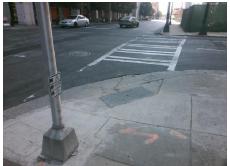

## Access Compliance Report Public Rights-of-Way (Curb Ramps)

Intersection ID: 12611 Main Street: S\_CHURCH\_ST Cross Street: W\_STONEWALL\_ST Location: W

ADA ID: EFECFF2EB403 Ramp Type: PerpDiag Initial Pass/Fail: Fail Overall Compliance: No Severity Score: 13.75

## Field Measurements/Component Compliance

Street 1 Name
Stop Condition-Street 2
Street 2 Name
Stop Condition-Street 1

S CHURCH ST Signal W STONEWALL ST Signal Possible Solutions:

Remove & Replace Curb Ramp With
Two New Directional Ramps or
Equivalent.

Surveyor Notes:
N/A

PROW/ADA:
Not Found, R304.2.2, R304.5.3

Total Cost: \$ 3200.00

| Compliance Description Da |                       | Data  | Comp | liance Description          | Data  |
|---------------------------|-----------------------|-------|------|-----------------------------|-------|
| N/A                       | Ramp Length (in)      | 52.0  | No   | Ramp Slope (%)              | 11.1  |
| Yes                       | Ramp Width (in)       | 48.0  | No   | Ramp XSlope (%)             | 2.3   |
| N/A                       | Flare Type LT         | N/A   | N/A  | Flare Type RT               | N/A   |
| N/A                       | Flare Slope LT (%)    | N/A   | N/A  | Flare Slope RT (%)          | N/A   |
| N/A                       | Flare Traversable LT? | N/A   | N/A  | Flare Traversable RT?       | N/A   |
| N/A                       | Landing Length (in)   | N/A   | N/A  | DWS Provided?               | N/A   |
| N/A                       | Landing Width (in)    | N/A   | N/A  | DWS Contrast?               | N/A   |
| N/A                       | Landing Slope (%)     | N/A   | N/A  | DWS Length (in)             | N/A   |
| N/A                       | Landing X Slope (%)   | N/A   | N/A  | DWS Full Width?             | N/A   |
| N/A                       | Landing Curb? (Y/N)   | N/A   | N/A  | DWS Offset (in)             | N/A   |
| N/A                       | Shared Landing?       | N/A   |      |                             |       |
| N/A                       | Gutter Ponding?       | N/A   | N/A  | Gutter Slope (%)            | N/A   |
| N/A                       | Gutter Lip Ht (in)    | N/A   | N/A  | Gutter X Slope (%)          | N/A   |
| N/A                       | Painted X Walk1?      | Yes   | N/A  | Painted X Walk2?            | Yes   |
|                           | X Walk 1 Direction    | To SE |      | X Walk 2 Direction          | To NE |
| N/A                       | X Walk 1 Width (in)   | 100.0 | N/A  | X Walk 2 Width (in)         | 116.0 |
|                           | X Walk 1 Slope (%)    | 5.8   |      | X Walk 2 Slope (%)          | 3.3   |
|                           | X Walk 1 X Slope (%)  | 0.7   |      | X Walk 2 X Slope (%)        | 3.2   |
| N/A                       | Ramp inside XWalk1?   | Yes   | N/A  | Ramp inside XWalk2?         | Yes   |
|                           | Road Slope (%)        | 0.9   | N/A  | Clear Space?                | N/A   |
|                           | Road X Slope (%)      | 8.1   | N/A  | Clear Space to XWalk (in)   | N/A   |
| N/A                       | Any Obstructions?     | N/A   | N/A  | Storm Grate/Utility Hazard? | N/A   |
|                           | Obstruction Type      |       |      | Storm Grate/Utility Type    |       |
|                           |                       | N/A   |      |                             | N/A   |
|                           |                       |       | Yes  | Surface Condition? (G/P)    | Good  |