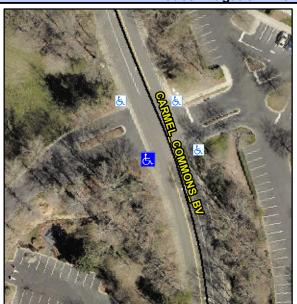

Intersection ID: 10022558 Main Street: CARMEL COMMONS BV Cross Street: N/A SW Location: Initial Pass/Fail: Fail **Overall Compliance: No Severity Score:** ADA ID: EFF3E2F13C33 Ramp Type: PerpDiag 67.5

3.3

7.2

N/A

N/A

**CARMEL COMMONS BV** Street 1 Name Stop Condition-Street 2 None **ENTRANCE** Street 2 Name Stop Condition-Street 1 StopSign Possible Solutions: Remove & Replace Curb Ramp With Two New Directional Ramps or Equivalent. Surveyor Notes: