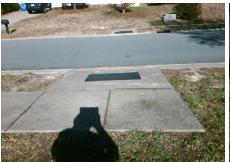

## Field Measurements/Component Compliance

LONG CREEK PY Street 1 Name Stop Condition-Street 2 None N/A Street 2 Name Stop Condition-Street 1 N/A

| Possible Solutions:           | <u>c</u> |
|-------------------------------|----------|
| Remove & Replace Entire Ramp. |          |
|                               | Υ        |
|                               | N        |
|                               | N        |
|                               | N        |
|                               | N        |
| Surveyor Notes:               | N        |
| N/A                           | N        |
|                               | N        |
|                               | N        |
|                               | N        |
| PROW/ADA:                     | N        |
| Not Found, R304.2.2, R304.5.3 | N        |
|                               | N        |
|                               | N        |
|                               | N        |