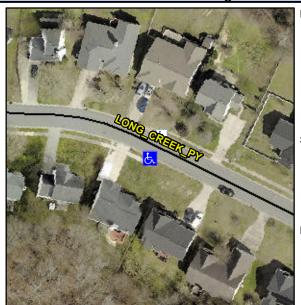

## **Access Compliance Report Public Rights-of-Way** (Curb Ramps)

Main Street: LONG CREEK PY Intersection ID: 10030654 Cross Street: N/A Location: Initial Pass/Fail: Fail **Overall Compliance: No** ADA ID: EFF6D766C49D Ramp Type: Perp Severity Score: 13.75