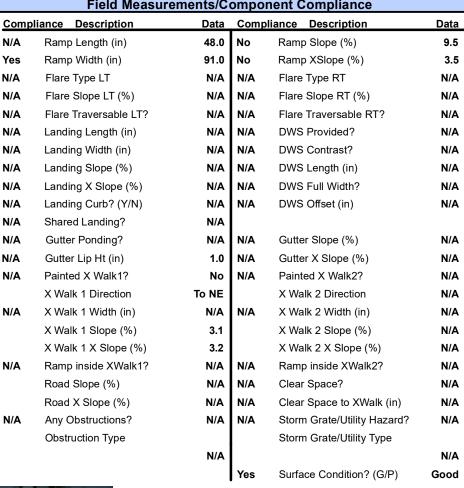

## Field Measurements/Component Compliance

LONG CREEK PY Street 1 Name Stop Condition-Street 2 None N/A Street 2 Name Stop Condition-Street 1 N/A

| Possible Solutions:           | <u>c</u> |
|-------------------------------|----------|
| Remove & Replace Entire Ramp. |          |
|                               | Υ        |
|                               | N        |
|                               | N        |
|                               | N        |
|                               | N        |
| Surveyor Notes:               | N        |
| N/A                           | N        |
|                               | N        |
|                               | N        |
|                               | N        |
| PROW/ADA:                     | N        |
| Not Found, R304.2.2, R304.5.3 | N        |
|                               | N        |
|                               | N        |
|                               | N        |