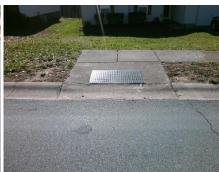

## Field Measurements/Component Compliance

LONG CREEK PY Street 1 Name Stop Condition-Street 2 None N/A Street 2 Name Stop Condition-Street 1 N/A

| Possible Solutions:           | <u>c</u> |
|-------------------------------|----------|
| Remove & Replace Entire Ramp. |          |
|                               | Υ        |
|                               | N        |
|                               | N        |
|                               | N        |
|                               | N        |
| Surveyor Notes:               | N        |
| N/A                           | N        |
|                               | N        |
|                               | N        |
|                               | N        |
| PROW/ADA:                     | N        |
| Not Found, R304.2.2, R304.5.3 | N        |
|                               | N        |
|                               | N        |
|                               | N        |