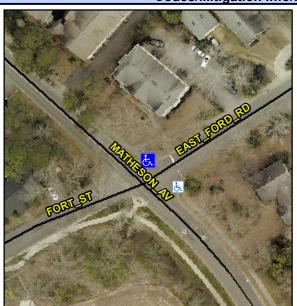

## **Access Compliance Report Public Rights-of-Way** (Curb Ramps)

Intersection ID: 11616 Main Street: EAST FORD RD **Cross Street: MATHESON\_AV** Location: N Initial Pass/Fail: Fail **Overall Compliance: No** ADA ID: EFF8329D17F5 Ramp Type: Perp **Severity Score:** 37.5

## Field Measurements/Component Compliance

**EAST FORD RD** Street 1 Name Stop Condition-Street 2 StopSign Street 2 Name N/A Stop Condition-Street 1 N/A

| Possible Solutions:           |   |  |  |  |
|-------------------------------|---|--|--|--|
| Remove & Replace Entire Ramp. |   |  |  |  |
|                               | ١ |  |  |  |
|                               | 1 |  |  |  |
|                               | ı |  |  |  |
|                               | ı |  |  |  |
|                               | ı |  |  |  |
| Surveyor Notes:               | ı |  |  |  |
| N/A                           | ı |  |  |  |
|                               | ı |  |  |  |
|                               | ı |  |  |  |
|                               | ı |  |  |  |
| PROW/ADA:                     | ı |  |  |  |
| Not Found, R304.2.2, R304.5.3 | 1 |  |  |  |
|                               | ı |  |  |  |
|                               | _ |  |  |  |
|                               | ı |  |  |  |
|                               |   |  |  |  |
|                               |   |  |  |  |
|                               | ı |  |  |  |
|                               |   |  |  |  |