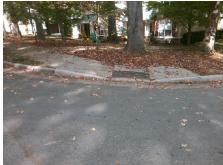

## **Access Compliance Report Public Rights-of-Way** (Curb Ramps)

Intersection ID: 11616 Main Street: EAST FORD RD **Cross Street: MATHESON\_AV** Location: N Initial Pass/Fail: Fail **Overall Compliance: No** ADA ID: EFF8329D17F5 Ramp Type: Perp **Severity Score:** 37.5

Total Cost: 1850.00

| Comp | liance Description    | Data  | Comp | liance Description          | Data |
|------|-----------------------|-------|------|-----------------------------|------|
| N/A  | Ramp Length (in)      | 57.0  | No   | Ramp Slope (%)              | 9.4  |
| Yes  | Ramp Width (in)       | 48.0  | No   | Ramp XSlope (%)             | 8.9  |
| N/A  | Flare Type LT         | N/A   | N/A  | Flare Type RT               | N/A  |
| N/A  | Flare Slope LT (%)    | N/A   | N/A  | Flare Slope RT (%)          | N/A  |
| N/A  | Flare Traversable LT? | N/A   | N/A  | Flare Traversable RT?       | N/A  |
| N/A  | Landing Length (in)   | N/A   | N/A  | DWS Provided?               | N/A  |
| N/A  | Landing Width (in)    | N/A   | N/A  | DWS Contrast?               | N/A  |
| N/A  | Landing Slope (%)     | N/A   | N/A  | DWS Length (in)             | N/A  |
| N/A  | Landing X Slope (%)   | N/A   | N/A  | DWS Full Width?             | N/A  |
| N/A  | Landing Curb? (Y/N)   | N/A   | N/A  | DWS Offset (in)             | N/A  |
| N/A  | Shared Landing?       | N/A   |      |                             |      |
| N/A  | Gutter Ponding?       | N/A   | N/A  | Gutter Slope (%)            | N/A  |
| N/A  | Gutter Lip Ht (in)    | N/A   | N/A  | Gutter X Slope (%)          | N/A  |
| N/A  | Painted X Walk1?      | No    | N/A  | Painted X Walk2?            | N/A  |
|      | X Walk 1 Direction    | To SE |      | X Walk 2 Direction          | N/A  |
| N/A  | X Walk 1 Width (in)   | N/A   | N/A  | X Walk 2 Width (in)         | N/A  |
|      | X Walk 1 Slope (%)    | 0.1   |      | X Walk 2 Slope (%)          | N/A  |
|      | X Walk 1 X Slope (%)  | 8.9   |      | X Walk 2 X Slope (%)        | N/A  |
| N/A  | Ramp inside XWalk1?   | N/A   | N/A  | Ramp inside XWalk2?         | N/A  |
|      | Road Slope (%)        | N/A   | N/A  | Clear Space?                | N/A  |
|      | Road X Slope (%)      | N/A   | N/A  | Clear Space to XWalk (in)   | N/A  |
| N/A  | Any Obstructions?     | N/A   | N/A  | Storm Grate/Utility Hazard? | N/A  |
|      | Obstruction Type      |       |      | Storm Grate/Utility Type    |      |
|      |                       | N/A   |      |                             | N/A  |
|      |                       |       | Yes  | Surface Condition? (G/P)    | Good |
| 100  |                       |       |      |                             |      |