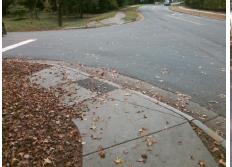

## **Access Compliance Report Public Rights-of-Way** (Curb Ramps)

Intersection ID: 11616 Main Street: EAST FORD RD **Cross Street: MATHESON\_AV** Location: N Initial Pass/Fail: Fail **Overall Compliance: No** ADA ID: EFF8329D17F5 Ramp Type: Perp **Severity Score:** 37.5

Total Cost: 1850.00

| Comp | liance Description    | Data  | Comp | liance Description          | Data |
|------|-----------------------|-------|------|-----------------------------|------|
| N/A  | Ramp Length (in)      | 57.0  | No   | Ramp Slope (%)              | 9.4  |
| Yes  | Ramp Width (in)       | 48.0  | No   | Ramp XSlope (%)             | 8.9  |
| N/A  | Flare Type LT         | N/A   | N/A  | Flare Type RT               | N/A  |
| N/A  | Flare Slope LT (%)    | N/A   | N/A  | Flare Slope RT (%)          | N/A  |
| N/A  | Flare Traversable LT? | N/A   | N/A  | Flare Traversable RT?       | N/A  |
| N/A  | Landing Length (in)   | N/A   | N/A  | DWS Provided?               | N/A  |
| N/A  | Landing Width (in)    | N/A   | N/A  | DWS Contrast?               | N/A  |
| N/A  | Landing Slope (%)     | N/A   | N/A  | DWS Length (in)             | N/A  |
| N/A  | Landing X Slope (%)   | N/A   | N/A  | DWS Full Width?             | N/A  |
| N/A  | Landing Curb? (Y/N)   | N/A   | N/A  | DWS Offset (in)             | N/A  |
| N/A  | Shared Landing?       | N/A   |      |                             |      |
| N/A  | Gutter Ponding?       | N/A   | N/A  | Gutter Slope (%)            | N/A  |
| N/A  | Gutter Lip Ht (in)    | N/A   | N/A  | Gutter X Slope (%)          | N/A  |
| N/A  | Painted X Walk1?      | No    | N/A  | Painted X Walk2?            | N/A  |
|      | X Walk 1 Direction    | To SE |      | X Walk 2 Direction          | N/A  |
| N/A  | X Walk 1 Width (in)   | N/A   | N/A  | X Walk 2 Width (in)         | N/A  |
|      | X Walk 1 Slope (%)    | 0.1   |      | X Walk 2 Slope (%)          | N/A  |
|      | X Walk 1 X Slope (%)  | 8.9   |      | X Walk 2 X Slope (%)        | N/A  |
| N/A  | Ramp inside XWalk1?   | N/A   | N/A  | Ramp inside XWalk2?         | N/A  |
|      | Road Slope (%)        | N/A   | N/A  | Clear Space?                | N/A  |
|      | Road X Slope (%)      | N/A   | N/A  | Clear Space to XWalk (in)   | N/A  |
| N/A  | Any Obstructions?     | N/A   | N/A  | Storm Grate/Utility Hazard? | N/A  |
|      | Obstruction Type      |       |      | Storm Grate/Utility Type    |      |
|      |                       | N/A   |      |                             | N/A  |
|      |                       |       | Yes  | Surface Condition? (G/P)    | Good |
| 100  |                       |       |      |                             |      |