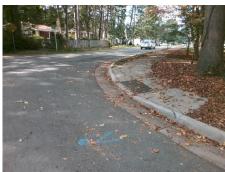

## **Access Compliance Report Public Rights-of-Way** (Curb Ramps)

Intersection ID: 11616 Main Street: EAST FORD RD **Cross Street: MATHESON\_AV** Location: N Initial Pass/Fail: Fail **Overall Compliance: No** ADA ID: EFF8329D17F5 Ramp Type: Perp **Severity Score:** 37.5

Total Cost: 1850.00

| Comp | liance Description    | Data  | Comp | liance Description          | Data |
|------|-----------------------|-------|------|-----------------------------|------|
| N/A  | Ramp Length (in)      | 57.0  | No   | Ramp Slope (%)              | 9.4  |
| Yes  | Ramp Width (in)       | 48.0  | No   | Ramp XSlope (%)             | 8.9  |
| N/A  | Flare Type LT         | N/A   | N/A  | Flare Type RT               | N/A  |
| N/A  | Flare Slope LT (%)    | N/A   | N/A  | Flare Slope RT (%)          | N/A  |
| N/A  | Flare Traversable LT? | N/A   | N/A  | Flare Traversable RT?       | N/A  |
| N/A  | Landing Length (in)   | N/A   | N/A  | DWS Provided?               | N/A  |
| N/A  | Landing Width (in)    | N/A   | N/A  | DWS Contrast?               | N/A  |
| N/A  | Landing Slope (%)     | N/A   | N/A  | DWS Length (in)             | N/A  |
| N/A  | Landing X Slope (%)   | N/A   | N/A  | DWS Full Width?             | N/A  |
| N/A  | Landing Curb? (Y/N)   | N/A   | N/A  | DWS Offset (in)             | N/A  |
| N/A  | Shared Landing?       | N/A   |      |                             |      |
| N/A  | Gutter Ponding?       | N/A   | N/A  | Gutter Slope (%)            | N/A  |
| N/A  | Gutter Lip Ht (in)    | N/A   | N/A  | Gutter X Slope (%)          | N/A  |
| N/A  | Painted X Walk1?      | No    | N/A  | Painted X Walk2?            | N/A  |
|      | X Walk 1 Direction    | To SE |      | X Walk 2 Direction          | N/A  |
| N/A  | X Walk 1 Width (in)   | N/A   | N/A  | X Walk 2 Width (in)         | N/A  |
|      | X Walk 1 Slope (%)    | 0.1   |      | X Walk 2 Slope (%)          | N/A  |
|      | X Walk 1 X Slope (%)  | 8.9   |      | X Walk 2 X Slope (%)        | N/A  |
| N/A  | Ramp inside XWalk1?   | N/A   | N/A  | Ramp inside XWalk2?         | N/A  |
|      | Road Slope (%)        | N/A   | N/A  | Clear Space?                | N/A  |
|      | Road X Slope (%)      | N/A   | N/A  | Clear Space to XWalk (in)   | N/A  |
| N/A  | Any Obstructions?     | N/A   | N/A  | Storm Grate/Utility Hazard? | N/A  |
|      | Obstruction Type      |       |      | Storm Grate/Utility Type    |      |
|      |                       | N/A   |      |                             | N/A  |
|      |                       |       | Yes  | Surface Condition? (G/P)    | Good |
| 100  |                       |       |      |                             |      |