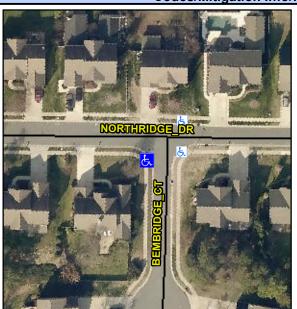

## Access Compliance Report Public Rights-of-Way (Curb Ramps)

Intersection ID: 29917 Main Street: BEMBRIDGE\_CT Cross Street: NORTHRIDGE\_DR Location: SW

ADA ID: EFF843D0756E Ramp Type: Perp Initial Pass/Fail: Fail Overall Compliance: No Severity Score: 12.5

## Field Measurements/Component Compliance

Street 1 Name

BEMRIDGE CT
Stop Condition-Street 2
StopSign
Street 2 Name
N/A
Stop Condition-Street 1
N/A

Possible Solutions:

Remove & Replace Entire Ramp.

Surveyor Notes: