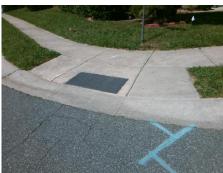

## Access Compliance Report Public Rights-of-Way (Curb Ramps)

Intersection ID: 29917 Main Street: BEMBRIDGE\_CT Cross Street: NORTHRIDGE\_DR Location: SW

ADA ID: EFF843D0756E Ramp Type: Perp Initial Pass/Fail: Fail Overall Compliance: No Severity Score: 12.5

## Field Measurements/Component Compliance

Street 1 Name

BEMRIDGE CT
Stop Condition-Street 2
StopSign
Street 2 Name
N/A
Stop Condition-Street 1
N/A

Possible Solutions:

Remove & Replace Entire Ramp.

Surveyor Notes:

N/A

PROW/ADA:

R304.5.3

Total Cost: \$ 1850.00

| Compliance Description |                       | Data | Compliance Description |                             | Data |
|------------------------|-----------------------|------|------------------------|-----------------------------|------|
| N/A                    | Ramp Length (in)      | 94.5 | Yes                    | Ramp Slope (%)              | 8.3  |
| Yes                    | Ramp Width (in)       | 54.0 | No                     | Ramp XSlope (%)             | 6.4  |
| N/A                    | Flare Type LT         | N/A  | N/A                    | Flare Type RT               | N/A  |
| N/A                    | Flare Slope LT (%)    | N/A  | N/A                    | Flare Slope RT (%)          | N/A  |
| N/A                    | Flare Traversable LT? | N/A  | N/A                    | Flare Traversable RT?       | N/A  |
| N/A                    | Landing Length (in)   | N/A  | N/A                    | DWS Provided?               | N/A  |
| N/A                    | Landing Width (in)    | N/A  | N/A                    | DWS Contrast?               | N/A  |
| N/A                    | Landing Slope (%)     | N/A  | N/A                    | DWS Length (in)             | N/A  |
| N/A                    | Landing X Slope (%)   | N/A  | N/A                    | DWS Full Width?             | N/A  |
| N/A                    | Landing Curb? (Y/N)   | N/A  | N/A                    | DWS Offset (in)             | N/A  |
| N/A                    | Shared Landing?       | N/A  |                        |                             |      |
| N/A                    | Gutter Ponding?       | N/A  | N/A                    | Gutter Slope (%)            | N/A  |
| N/A                    | Gutter Lip Ht (in)    | N/A  | N/A                    | Gutter X Slope (%)          | N/A  |
| N/A                    | Painted X Walk1?      | No   | N/A                    | Painted X Walk2?            | N/A  |
|                        | X Walk 1 Direction    | To E |                        | X Walk 2 Direction          | N/A  |
| N/A                    | X Walk 1 Width (in)   | N/A  | N/A                    | X Walk 2 Width (in)         | N/A  |
|                        | X Walk 1 Slope (%)    | 0.4  |                        | X Walk 2 Slope (%)          | N/A  |
|                        | X Walk 1 X Slope (%)  | 6.4  |                        | X Walk 2 X Slope (%)        | N/A  |
| N/A                    | Ramp inside XWalk1?   | N/A  | N/A                    | Ramp inside XWalk2?         | N/A  |
|                        | Road Slope (%)        | N/A  | N/A                    | Clear Space?                | N/A  |
|                        | Road X Slope (%)      | N/A  | N/A                    | Clear Space to XWalk (in)   | N/A  |
| N/A                    | Any Obstructions?     | N/A  | N/A                    | Storm Grate/Utility Hazard? | N/A  |
|                        | Obstruction Type      |      |                        | Storm Grate/Utility Type    |      |
|                        |                       | N/A  |                        |                             | N/A  |
|                        |                       |      | Yes                    | Surface Condition? (G/P)    | Good |