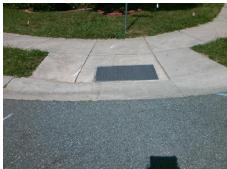

## Access Compliance Report Public Rights-of-Way (Curb Ramps)

Intersection ID: 29917 Main Street: BEMBRIDGE\_CT Cross Street: NORTHRIDGE\_DR Location: SW

ADA ID: EFF843D0756E Ramp Type: Perp Initial Pass/Fail: Fail Overall Compliance: No Severity Score: 12.5

## Field Measurements/Component Compliance

Street 1 Name

BEMRIDGE CT
Stop Condition-Street 2
StopSign
Street 2 Name
N/A
Stop Condition-Street 1
N/A

Possible Solutions:

Remove & Replace Entire Ramp.

Surveyor Notes:

N/A

PROW/ADA:

R304.5.3

Total Cost: \$ 1850.00

| Compliance Description |                       | Data | Compliance Description |                             | Data |
|------------------------|-----------------------|------|------------------------|-----------------------------|------|
| N/A                    | Ramp Length (in)      | 94.5 | Yes                    | Ramp Slope (%)              | 8.3  |
| Yes                    | Ramp Width (in)       | 54.0 | No                     | Ramp XSlope (%)             | 6.4  |
| N/A                    | Flare Type LT         | N/A  | N/A                    | Flare Type RT               | N/A  |
| N/A                    | Flare Slope LT (%)    | N/A  | N/A                    | Flare Slope RT (%)          | N/A  |
| N/A                    | Flare Traversable LT? | N/A  | N/A                    | Flare Traversable RT?       | N/A  |
| N/A                    | Landing Length (in)   | N/A  | N/A                    | DWS Provided?               | N/A  |
| N/A                    | Landing Width (in)    | N/A  | N/A                    | DWS Contrast?               | N/A  |
| N/A                    | Landing Slope (%)     | N/A  | N/A                    | DWS Length (in)             | N/A  |
| N/A                    | Landing X Slope (%)   | N/A  | N/A                    | DWS Full Width?             | N/A  |
| N/A                    | Landing Curb? (Y/N)   | N/A  | N/A                    | DWS Offset (in)             | N/A  |
| N/A                    | Shared Landing?       | N/A  |                        |                             |      |
| N/A                    | Gutter Ponding?       | N/A  | N/A                    | Gutter Slope (%)            | N/A  |
| N/A                    | Gutter Lip Ht (in)    | N/A  | N/A                    | Gutter X Slope (%)          | N/A  |
| N/A                    | Painted X Walk1?      | No   | N/A                    | Painted X Walk2?            | N/A  |
|                        | X Walk 1 Direction    | To E |                        | X Walk 2 Direction          | N/A  |
| N/A                    | X Walk 1 Width (in)   | N/A  | N/A                    | X Walk 2 Width (in)         | N/A  |
|                        | X Walk 1 Slope (%)    | 0.4  |                        | X Walk 2 Slope (%)          | N/A  |
|                        | X Walk 1 X Slope (%)  | 6.4  |                        | X Walk 2 X Slope (%)        | N/A  |
| N/A                    | Ramp inside XWalk1?   | N/A  | N/A                    | Ramp inside XWalk2?         | N/A  |
|                        | Road Slope (%)        | N/A  | N/A                    | Clear Space?                | N/A  |
|                        | Road X Slope (%)      | N/A  | N/A                    | Clear Space to XWalk (in)   | N/A  |
| N/A                    | Any Obstructions?     | N/A  | N/A                    | Storm Grate/Utility Hazard? | N/A  |
|                        | Obstruction Type      |      |                        | Storm Grate/Utility Type    |      |
|                        |                       | N/A  |                        |                             | N/A  |
|                        |                       |      | Yes                    | Surface Condition? (G/P)    | Good |