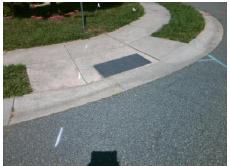

## Access Compliance Report Public Rights-of-Way (Curb Ramps)

Intersection ID: 29917 Main Street: BEMBRIDGE\_CT Cross Street: NORTHRIDGE\_DR Location: SW

ADA ID: EFF843D0756E Ramp Type: Perp Initial Pass/Fail: Fail Overall Compliance: No Severity Score: 12.5

## Field Measurements/Component Compliance

Street 1 Name

BEMRIDGE CT
Stop Condition-Street 2
StopSign
Street 2 Name
N/A
Stop Condition-Street 1
N/A

Possible Solutions:

Remove & Replace Entire Ramp.

Surveyor Notes:

N/A

PROW/ADA:

R304.5.3

Total Cost: \$ 1850.00

| Compliance Description |                       | Data | Compliance Description |                             | Data |
|------------------------|-----------------------|------|------------------------|-----------------------------|------|
| N/A                    | Ramp Length (in)      | 94.5 | Yes                    | Ramp Slope (%)              | 8.3  |
| Yes                    | Ramp Width (in)       | 54.0 | No                     | Ramp XSlope (%)             | 6.4  |
| N/A                    | Flare Type LT         | N/A  | N/A                    | Flare Type RT               | N/A  |
| N/A                    | Flare Slope LT (%)    | N/A  | N/A                    | Flare Slope RT (%)          | N/A  |
| N/A                    | Flare Traversable LT? | N/A  | N/A                    | Flare Traversable RT?       | N/A  |
| N/A                    | Landing Length (in)   | N/A  | N/A                    | DWS Provided?               | N/A  |
| N/A                    | Landing Width (in)    | N/A  | N/A                    | DWS Contrast?               | N/A  |
| N/A                    | Landing Slope (%)     | N/A  | N/A                    | DWS Length (in)             | N/A  |
| N/A                    | Landing X Slope (%)   | N/A  | N/A                    | DWS Full Width?             | N/A  |
| N/A                    | Landing Curb? (Y/N)   | N/A  | N/A                    | DWS Offset (in)             | N/A  |
| N/A                    | Shared Landing?       | N/A  |                        |                             |      |
| N/A                    | Gutter Ponding?       | N/A  | N/A                    | Gutter Slope (%)            | N/A  |
| N/A                    | Gutter Lip Ht (in)    | N/A  | N/A                    | Gutter X Slope (%)          | N/A  |
| N/A                    | Painted X Walk1?      | No   | N/A                    | Painted X Walk2?            | N/A  |
|                        | X Walk 1 Direction    | To E |                        | X Walk 2 Direction          | N/A  |
| N/A                    | X Walk 1 Width (in)   | N/A  | N/A                    | X Walk 2 Width (in)         | N/A  |
|                        | X Walk 1 Slope (%)    | 0.4  |                        | X Walk 2 Slope (%)          | N/A  |
|                        | X Walk 1 X Slope (%)  | 6.4  |                        | X Walk 2 X Slope (%)        | N/A  |
| N/A                    | Ramp inside XWalk1?   | N/A  | N/A                    | Ramp inside XWalk2?         | N/A  |
|                        | Road Slope (%)        | N/A  | N/A                    | Clear Space?                | N/A  |
|                        | Road X Slope (%)      | N/A  | N/A                    | Clear Space to XWalk (in)   | N/A  |
| N/A                    | Any Obstructions?     | N/A  | N/A                    | Storm Grate/Utility Hazard? | N/A  |
|                        | Obstruction Type      |      |                        | Storm Grate/Utility Type    |      |
|                        |                       | N/A  |                        |                             | N/A  |
|                        |                       |      | Yes                    | Surface Condition? (G/P)    | Good |