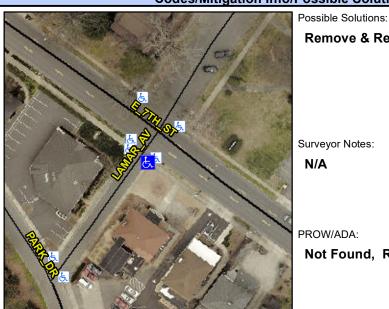

## Access Compliance Report Public Rights-of-Way (Curb Ramps)

Intersection ID: 13786 Main Street: E\_7TH\_ST Cross Street: LAMAR\_AV Location: S

ADA ID: EFF9F8AB5B41 Ramp Type: Perp Initial Pass/Fail: Fail Overall Compliance: No Severity Score: 10

Codes/Mitigation Info/Possible Solution

## Field Measurements/Component Compliance

Street 1 Name
LAMAR AV
Stop Condition-Street 2
StopSign
Street 2 Name
N/A
Stop Condition-Street 1
N/A

Remove & Replace Entire Ramp.

Surveyor Notes:
N/A

PROW/ADA:
Not Found, R304.5.1, R304.5.3