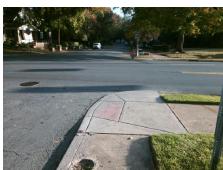

## Field Measurements/Component Compliance

Street 1 Name
LAMAR AV
Stop Condition-Street 2
StopSign
Street 2 Name
N/A
Stop Condition-Street 1
N/A

Remove & Replace Entire Ramp.

Surveyor Notes:
N/A

PROW/ADA:
Not Found, R304.5.1, R304.5.3

Total Cost: \$ 1850.00

| Compliance Description |                       | Data  | Compliance Description |                             | Data |
|------------------------|-----------------------|-------|------------------------|-----------------------------|------|
| N/A                    | Ramp Length (in)      | 24.0  | Yes                    | Ramp Slope (%)              | 6.5  |
| No                     | Ramp Width (in)       | 45.0  | No                     | Ramp XSlope (%)             | 4.1  |
| N/A                    | Flare Type LT         | N/A   | N/A                    | Flare Type RT               | N/A  |
| N/A                    | Flare Slope LT (%)    | N/A   | N/A                    | Flare Slope RT (%)          | N/A  |
| N/A                    | Flare Traversable LT? | N/A   | N/A                    | Flare Traversable RT?       | N/A  |
| N/A                    | Landing Length (in)   | N/A   | N/A                    | DWS Provided?               | N/A  |
| N/A                    | Landing Width (in)    | N/A   | N/A                    | DWS Contrast?               | N/A  |
| N/A                    | Landing Slope (%)     | N/A   | N/A                    | DWS Length (in)             | N/A  |
| N/A                    | Landing X Slope (%)   | N/A   | N/A                    | DWS Full Width?             | N/A  |
| N/A                    | Landing Curb? (Y/N)   | N/A   | N/A                    | DWS Offset (in)             | N/A  |
| N/A                    | Shared Landing?       | N/A   |                        |                             |      |
| N/A                    | Gutter Ponding?       | N/A   | N/A                    | Gutter Slope (%)            | N/A  |
| N/A                    | Gutter Lip Ht (in)    | 0.5   | N/A                    | Gutter X Slope (%)          | N/A  |
| N/A                    | Painted X Walk1?      | No    | N/A                    | Painted X Walk2?            | N/A  |
|                        | X Walk 1 Direction    | To NW |                        | X Walk 2 Direction          | N/A  |
| N/A                    | X Walk 1 Width (in)   | N/A   | N/A                    | X Walk 2 Width (in)         | N/A  |
|                        | X Walk 1 Slope (%)    | 1.5   |                        | X Walk 2 Slope (%)          | N/A  |
|                        | X Walk 1 X Slope (%)  | 1.3   |                        | X Walk 2 X Slope (%)        | N/A  |
| N/A                    | Ramp inside XWalk1?   | N/A   | N/A                    | Ramp inside XWalk2?         | N/A  |
|                        | Road Slope (%)        | N/A   | N/A                    | Clear Space?                | N/A  |
|                        | Road X Slope (%)      | N/A   | N/A                    | Clear Space to XWalk (in)   | N/A  |
| N/A                    | Any Obstructions?     | N/A   | N/A                    | Storm Grate/Utility Hazard? | N/A  |
|                        | Obstruction Type      |       | l                      | Storm Grate/Utility Type    |      |
|                        |                       | N/A   |                        |                             | N/A  |
|                        |                       |       | Yes                    | Surface Condition? (G/P)    | Good |