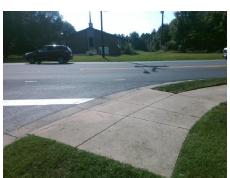

Two New Directional Ramps or Equivalent.

Remove & Replace Curb Ramp With

Surveyor Notes: **N/A** 

Possible Solutions:

PROW/ADA:

Not Found, R304.5.1, R304.5.3

| Compliance Description |                       | Data  | Compliance Description |                             | Data  |
|------------------------|-----------------------|-------|------------------------|-----------------------------|-------|
| N/A                    | Ramp Length (in)      | 48.0  | Yes                    | Ramp Slope (%)              | 7.4   |
| No                     | Ramp Width (in)       | 37.5  | No                     | Ramp XSlope (%)             | 2.6   |
| N/A                    | Flare Type LT         | N/A   | N/A                    | Flare Type RT               | N/A   |
| N/A                    | Flare Slope LT (%)    | N/A   | N/A                    | Flare Slope RT (%)          | N/A   |
| N/A                    | Flare Traversable LT? | N/A   | N/A                    | Flare Traversable RT?       | N/A   |
| N/A                    | Landing Length (in)   | N/A   | N/A                    | DWS Provided?               | N/A   |
| N/A                    | Landing Width (in)    | N/A   | N/A                    | DWS Contrast?               | N/A   |
| N/A                    | Landing Slope (%)     | N/A   | N/A                    | DWS Length (in)             | N/A   |
| N/A                    | Landing X Slope (%)   | N/A   | N/A                    | DWS Full Width?             | N/A   |
| N/A                    | Landing Curb? (Y/N)   | N/A   | N/A                    | DWS Offset (in)             | N/A   |
| N/A                    | Shared Landing?       | N/A   |                        |                             |       |
| N/A                    | Gutter Ponding?       | N/A   | N/A                    | Gutter Slope (%)            | N/A   |
| N/A                    | Gutter Lip Ht (in)    | N/A   | N/A                    | Gutter X Slope (%)          | N/A   |
| N/A                    | Painted X Walk1?      | No    | N/A                    | Painted X Walk2?            | No    |
|                        | X Walk 1 Direction    | To SE |                        | X Walk 2 Direction          | To NE |
| N/A                    | X Walk 1 Width (in)   | N/A   | N/A                    | X Walk 2 Width (in)         | N/A   |
|                        | X Walk 1 Slope (%)    | 4.6   |                        | X Walk 2 Slope (%)          | 1.0   |
|                        | X Walk 1 X Slope (%)  | 1.0   |                        | X Walk 2 X Slope (%)        | 2.9   |
| N/A                    | Ramp inside XWalk1?   | N/A   | N/A                    | Ramp inside XWalk2?         | N/A   |
|                        | Road Slope (%)        | 0.6   | N/A                    | Clear Space?                | N/A   |
|                        | Road X Slope (%)      | 4.0   | N/A                    | Clear Space to XWalk (in)   | N/A   |
| N/A                    | Any Obstructions?     | N/A   | N/A                    | Storm Grate/Utility Hazard? | N/A   |
|                        | Obstruction Type      |       |                        | Storm Grate/Utility Type    |       |
|                        |                       |       |                        |                             |       |