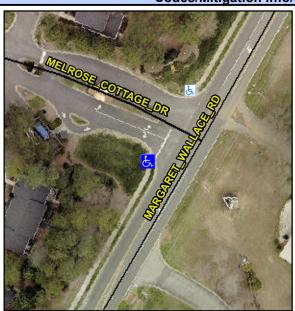

## Access Compliance Report Public Rights-of-Way (Curb Ramps)

N/A

Good

Surface Condition? (G/P)

Intersection ID: N/AMain Street:MELROSE\_COTTAGE\_DRCross Street:MARGARET\_WALLACE\_RDLocation:SWADA ID: EFFAA46E82ECRamp Type:PerpDiagInitial Pass/Fail:FailOverall Compliance:NoSeverity Score:10

Codes/Mitigation Info/Possible Solution

Field Measurements/Component Compliance

MARGARET WALLACE RD

**MELROSE COTTAGE DR** 

None

StopSign

Street 1 Name
Stop Condition-Street 2
Street 2 Name
Stop Condition-Street 1