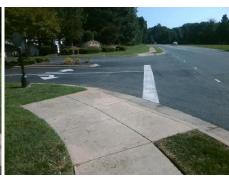

Two New Directional Ramps or Equivalent.

Remove & Replace Curb Ramp With

Surveyor Notes: **N/A** 

Possible Solutions:

PROW/ADA:

Not Found, R304.5.1, R304.5.3

| Compliance Description |                       | Data  | Compliance Description |                             | Data  |
|------------------------|-----------------------|-------|------------------------|-----------------------------|-------|
| N/A                    | Ramp Length (in)      | 48.0  | Yes                    | Ramp Slope (%)              | 7.4   |
| No                     | Ramp Width (in)       | 37.5  | No                     | Ramp XSlope (%)             | 2.6   |
| N/A                    | Flare Type LT         | N/A   | N/A                    | Flare Type RT               | N/A   |
| N/A                    | Flare Slope LT (%)    | N/A   | N/A                    | Flare Slope RT (%)          | N/A   |
| N/A                    | Flare Traversable LT? | N/A   | N/A                    | Flare Traversable RT?       | N/A   |
| N/A                    | Landing Length (in)   | N/A   | N/A                    | DWS Provided?               | N/A   |
| N/A                    | Landing Width (in)    | N/A   | N/A                    | DWS Contrast?               | N/A   |
| N/A                    | Landing Slope (%)     | N/A   | N/A                    | DWS Length (in)             | N/A   |
| N/A                    | Landing X Slope (%)   | N/A   | N/A                    | DWS Full Width?             | N/A   |
| N/A                    | Landing Curb? (Y/N)   | N/A   | N/A                    | DWS Offset (in)             | N/A   |
| N/A                    | Shared Landing?       | N/A   |                        |                             |       |
| N/A                    | Gutter Ponding?       | N/A   | N/A                    | Gutter Slope (%)            | N/A   |
| N/A                    | Gutter Lip Ht (in)    | N/A   | N/A                    | Gutter X Slope (%)          | N/A   |
| N/A                    | Painted X Walk1?      | No    | N/A                    | Painted X Walk2?            | No    |
|                        | X Walk 1 Direction    | To SE |                        | X Walk 2 Direction          | To NE |
| N/A                    | X Walk 1 Width (in)   | N/A   | N/A                    | X Walk 2 Width (in)         | N/A   |
|                        | X Walk 1 Slope (%)    | 4.6   |                        | X Walk 2 Slope (%)          | 1.0   |
|                        | X Walk 1 X Slope (%)  | 1.0   |                        | X Walk 2 X Slope (%)        | 2.9   |
| N/A                    | Ramp inside XWalk1?   | N/A   | N/A                    | Ramp inside XWalk2?         | N/A   |
|                        | Road Slope (%)        | 0.6   | N/A                    | Clear Space?                | N/A   |
|                        | Road X Slope (%)      | 4.0   | N/A                    | Clear Space to XWalk (in)   | N/A   |
| N/A                    | Any Obstructions?     | N/A   | N/A                    | Storm Grate/Utility Hazard? | N/A   |
|                        | Obstruction Type      |       |                        | Storm Grate/Utility Type    |       |
|                        |                       |       |                        |                             |       |