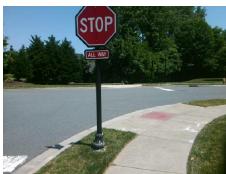

## Field Measurements/Component Compliance

**HUNTUNGTON MEADOW LN** 

**CORSICA FOREST DR** 

StopSign

StopSign

Street 1 Name Stop Condition-Street 2 Street 2 Name Stop Condition-Street 1

Equivalent. Surveyor Notes: N/A