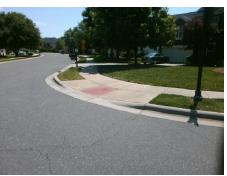

## Field Measurements/Component Compliance

**HUNTUNGTON MEADOW LN** 

**CORSICA FOREST DR** 

StopSign

StopSign

Street 1 Name Stop Condition-Street 2 Street 2 Name Stop Condition-Street 1

Equivalent. Surveyor Notes: N/A

PROW/ADA:

R304.5.1, R304.2.2, R304.5.3

**Two New Directional Ramps or** 

Remove & Replace Curb Ramp With

Total Cost: 3200.00

| Compliance Description |                      | Data | Compliance Description |                             | Data |
|------------------------|----------------------|------|------------------------|-----------------------------|------|
| N/A F                  | Ramp Length (in)     | 97.0 | No                     | Ramp Slope (%)              | 9.0  |
| No F                   | Ramp Width (in)      | 36.0 | No                     | Ramp XSlope (%)             | 5.1  |
| N/A F                  | Flare Type LT        | N/A  | N/A                    | Flare Type RT               | N/A  |
| N/A F                  | Flare Slope LT (%)   | N/A  | N/A                    | Flare Slope RT (%)          | N/A  |
| N/A F                  | lare Traversable LT? | N/A  | N/A                    | Flare Traversable RT?       | N/A  |
| N/A L                  | anding Length (in)   | N/A  | N/A                    | DWS Provided?               | N/A  |
| N/A L                  | anding Width (in)    | N/A  | N/A                    | DWS Contrast?               | N/A  |
| N/A L                  | anding Slope (%)     | N/A  | N/A                    | DWS Length (in)             | N/A  |
| N/A L                  | anding X Slope (%)   | N/A  | N/A                    | DWS Full Width?             | N/A  |
| N/A L                  | anding Curb? (Y/N)   | N/A  | N/A                    | DWS Offset (in)             | N/A  |
| N/A S                  | Shared Landing?      | N/A  |                        |                             |      |
| N/A                    | Gutter Ponding?      | N/A  | N/A                    | Gutter Slope (%)            | N/A  |
| N/A                    | Gutter Lip Ht (in)   | N/A  | N/A                    | Gutter X Slope (%)          | N/A  |
| N/A F                  | ainted X Walk1?      | No   | N/A                    | Painted X Walk2?            | No   |
| X                      | Walk 1 Direction     | To N |                        | X Walk 2 Direction          | To W |
| N/A X                  | ( Walk 1 Width (in)  | N/A  | N/A                    | X Walk 2 Width (in)         | N/A  |
| X                      | (Walk 1 Slope (%)    | 1.4  |                        | X Walk 2 Slope (%)          | 0.5  |
| X                      | (Walk 1 X Slope (%)  | 0.3  |                        | X Walk 2 X Slope (%)        | 2.5  |
| N/A F                  | Ramp inside XWalk1?  | N/A  | N/A                    | Ramp inside XWalk2?         | N/A  |
| F                      | Road Slope (%)       | 2.9  | N/A                    | Clear Space?                | N/A  |
| F                      | Road X Slope (%)     | 3.5  | N/A                    | Clear Space to XWalk (in)   | N/A  |
| N/A A                  | any Obstructions?    | N/A  | N/A                    | Storm Grate/Utility Hazard? | N/A  |
| (                      | Obstruction Type     |      |                        | Storm Grate/Utility Type    |      |
|                        |                      | N/A  |                        |                             | N/A  |
|                        |                      |      | Yes                    | Surface Condition? (G/P)    | Good |