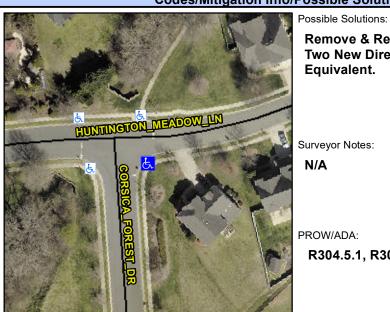

## **Access Compliance Report Public Rights-of-Way** (Curb Ramps)

Intersection ID: 43662 Main Street: HUNTINGTON MEADOW LN Cross Street: CORSICA FOREST DR Location: SE

**ADA ID: EFFC1BAC85C8** Ramp Type: PerpDiag Initial Pass/Fail: Fail **Overall Compliance: No** Severity Score: 33.75

## **Codes/Mitigation Info/Possible Solution**

## Field Measurements/Component Compliance

**HUNTUNGTON MEADOW LN** 

**CORSICA FOREST DR** 

StopSign

StopSign

Street 1 Name Stop Condition-Street 2 Street 2 Name Stop Condition-Street 1

Equivalent. Surveyor Notes: N/A

PROW/ADA:

R304.5.1, R304.2.2, R304.5.3

**Two New Directional Ramps or** 

Remove & Replace Curb Ramp With

Total Cost: 3200.00

| Compliance Description |                      | Data | Compliance Description |                             | Data |
|------------------------|----------------------|------|------------------------|-----------------------------|------|
| N/A F                  | Ramp Length (in)     | 97.0 | No                     | Ramp Slope (%)              | 9.0  |
| No F                   | Ramp Width (in)      | 36.0 | No                     | Ramp XSlope (%)             | 5.1  |
| N/A F                  | Flare Type LT        | N/A  | N/A                    | Flare Type RT               | N/A  |
| N/A F                  | Flare Slope LT (%)   | N/A  | N/A                    | Flare Slope RT (%)          | N/A  |
| N/A F                  | lare Traversable LT? | N/A  | N/A                    | Flare Traversable RT?       | N/A  |
| N/A L                  | anding Length (in)   | N/A  | N/A                    | DWS Provided?               | N/A  |
| N/A L                  | anding Width (in)    | N/A  | N/A                    | DWS Contrast?               | N/A  |
| N/A L                  | anding Slope (%)     | N/A  | N/A                    | DWS Length (in)             | N/A  |
| N/A L                  | anding X Slope (%)   | N/A  | N/A                    | DWS Full Width?             | N/A  |
| N/A L                  | anding Curb? (Y/N)   | N/A  | N/A                    | DWS Offset (in)             | N/A  |
| N/A S                  | Shared Landing?      | N/A  |                        |                             |      |
| N/A                    | Gutter Ponding?      | N/A  | N/A                    | Gutter Slope (%)            | N/A  |
| N/A                    | Gutter Lip Ht (in)   | N/A  | N/A                    | Gutter X Slope (%)          | N/A  |
| N/A F                  | ainted X Walk1?      | No   | N/A                    | Painted X Walk2?            | No   |
| X                      | Walk 1 Direction     | To N |                        | X Walk 2 Direction          | To W |
| N/A X                  | ( Walk 1 Width (in)  | N/A  | N/A                    | X Walk 2 Width (in)         | N/A  |
| X                      | (Walk 1 Slope (%)    | 1.4  |                        | X Walk 2 Slope (%)          | 0.5  |
| X                      | (Walk 1 X Slope (%)  | 0.3  |                        | X Walk 2 X Slope (%)        | 2.5  |
| N/A F                  | Ramp inside XWalk1?  | N/A  | N/A                    | Ramp inside XWalk2?         | N/A  |
| F                      | Road Slope (%)       | 2.9  | N/A                    | Clear Space?                | N/A  |
| F                      | Road X Slope (%)     | 3.5  | N/A                    | Clear Space to XWalk (in)   | N/A  |
| N/A A                  | any Obstructions?    | N/A  | N/A                    | Storm Grate/Utility Hazard? | N/A  |
| (                      | Obstruction Type     |      |                        | Storm Grate/Utility Type    |      |
|                        |                      | N/A  |                        |                             | N/A  |
|                        |                      |      | Yes                    | Surface Condition? (G/P)    | Good |