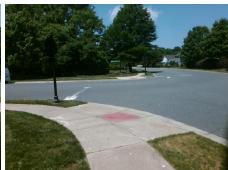

## Field Measurements/Component Compliance

**HUNTUNGTON MEADOW LN** 

**CORSICA FOREST DR** 

StopSign

StopSign

Street 1 Name Stop Condition-Street 2 Street 2 Name Stop Condition-Street 1

Equivalent. Surveyor Notes: N/A

PROW/ADA:

R304.5.1, R304.2.2, R304.5.3

**Two New Directional Ramps or** 

Remove & Replace Curb Ramp With

Total Cost: 3200.00

| Compliance Description |                      | Data | Compliance Description |                             | Data |
|------------------------|----------------------|------|------------------------|-----------------------------|------|
| N/A F                  | Ramp Length (in)     | 97.0 | No                     | Ramp Slope (%)              | 9.0  |
| No F                   | Ramp Width (in)      | 36.0 | No                     | Ramp XSlope (%)             | 5.1  |
| N/A F                  | Flare Type LT        | N/A  | N/A                    | Flare Type RT               | N/A  |
| N/A F                  | Flare Slope LT (%)   | N/A  | N/A                    | Flare Slope RT (%)          | N/A  |
| N/A F                  | lare Traversable LT? | N/A  | N/A                    | Flare Traversable RT?       | N/A  |
| N/A L                  | anding Length (in)   | N/A  | N/A                    | DWS Provided?               | N/A  |
| N/A L                  | anding Width (in)    | N/A  | N/A                    | DWS Contrast?               | N/A  |
| N/A L                  | anding Slope (%)     | N/A  | N/A                    | DWS Length (in)             | N/A  |
| N/A L                  | anding X Slope (%)   | N/A  | N/A                    | DWS Full Width?             | N/A  |
| N/A L                  | anding Curb? (Y/N)   | N/A  | N/A                    | DWS Offset (in)             | N/A  |
| N/A S                  | Shared Landing?      | N/A  |                        |                             |      |
| N/A                    | Gutter Ponding?      | N/A  | N/A                    | Gutter Slope (%)            | N/A  |
| N/A                    | Gutter Lip Ht (in)   | N/A  | N/A                    | Gutter X Slope (%)          | N/A  |
| N/A F                  | ainted X Walk1?      | No   | N/A                    | Painted X Walk2?            | No   |
| X                      | Walk 1 Direction     | To N |                        | X Walk 2 Direction          | To W |
| N/A X                  | ( Walk 1 Width (in)  | N/A  | N/A                    | X Walk 2 Width (in)         | N/A  |
| X                      | (Walk 1 Slope (%)    | 1.4  |                        | X Walk 2 Slope (%)          | 0.5  |
| X                      | (Walk 1 X Slope (%)  | 0.3  |                        | X Walk 2 X Slope (%)        | 2.5  |
| N/A F                  | Ramp inside XWalk1?  | N/A  | N/A                    | Ramp inside XWalk2?         | N/A  |
| F                      | Road Slope (%)       | 2.9  | N/A                    | Clear Space?                | N/A  |
| F                      | Road X Slope (%)     | 3.5  | N/A                    | Clear Space to XWalk (in)   | N/A  |
| N/A A                  | any Obstructions?    | N/A  | N/A                    | Storm Grate/Utility Hazard? | N/A  |
| (                      | Obstruction Type     |      |                        | Storm Grate/Utility Type    |      |
|                        |                      | N/A  |                        |                             | N/A  |
|                        |                      |      | Yes                    | Surface Condition? (G/P)    | Good |