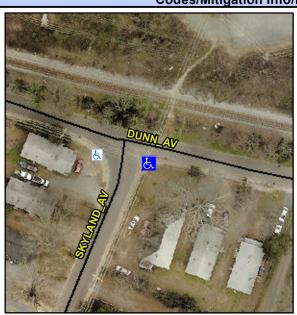

## Access Compliance Report Public Rights-of-Way (Curb Ramps)

Intersection ID: 15144 Main Street: DUNN\_AV Cross Street: SKYLAND\_AV Location: SE

ADA ID: F00371215D7F Ramp Type: PerpDiag Initial Pass/Fail: Fail Overall Compliance: No Severity Score: 21.25