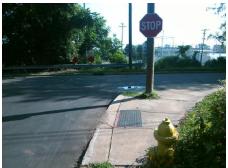

## Access Compliance Report Public Rights-of-Way (Curb Ramps)

Intersection ID: 15144 Main Street: DUNN\_AV Cross Street: SKYLAND\_AV Location: SE

ADA ID: F00371215D7F Ramp Type: PerpDiag Initial Pass/Fail: Fail Overall Compliance: No Severity Score: 21.25

## Field Measurements/Component Compliance

Street 1 Name
Stop Condition-Street 2
Street 2 Name
Stop Condition-Street 1

DUNN AV None SKYLAND AV StopSign Total Cost: \$ 3200.00

| Field Measurements/Component Compliance |                        |                       |      |                        |                             |      |
|-----------------------------------------|------------------------|-----------------------|------|------------------------|-----------------------------|------|
| 9                                       | Compliance Description |                       | Data | Compliance Description |                             | Data |
| 1                                       | N/A                    | Ramp Length (in)      | 24.5 | No                     | Ramp Slope (%)              | 8.5  |
| 1                                       | No                     | Ramp Width (in)       | 47.0 | Yes                    | Ramp XSlope (%)             | 1.0  |
| N                                       | I/A                    | Flare Type LT         | N/A  | N/A                    | Flare Type RT               | N/A  |
| 1                                       | N/A                    | Flare Slope LT (%)    | N/A  | N/A                    | Flare Slope RT (%)          | N/A  |
| 1                                       | N/A                    | Flare Traversable LT? | N/A  | N/A                    | Flare Traversable RT?       | N/A  |
| 1                                       | N/A                    | Landing Length (in)   | N/A  | N/A                    | DWS Provided?               | N/A  |
| 1                                       | N/A                    | Landing Width (in)    | N/A  | N/A                    | DWS Contrast?               | N/A  |
| 1                                       | N/A                    | Landing Slope (%)     | N/A  | N/A                    | DWS Length (in)             | N/A  |
| 1                                       | N/A                    | Landing X Slope (%)   | N/A  | N/A                    | DWS Full Width?             | N/A  |
| 1                                       | N/A                    | Landing Curb? (Y/N)   | N/A  | N/A                    | DWS Offset (in)             | N/A  |
| 1                                       | N/A                    | Shared Landing?       | N/A  |                        |                             |      |
| 1                                       | N/A                    | Gutter Ponding?       | N/A  | N/A                    | Gutter Slope (%)            | N/A  |
| N                                       | I/A                    | Gutter Lip Ht (in)    | N/A  | N/A                    | Gutter X Slope (%)          | N/A  |
| 1                                       | N/A                    | Painted X Walk1?      | No   | N/A                    | Painted X Walk2?            | No   |
|                                         |                        | X Walk 1 Direction    | To N |                        | X Walk 2 Direction          | To W |
| 1                                       | N/A                    | X Walk 1 Width (in)   | N/A  | N/A                    | X Walk 2 Width (in)         | N/A  |
|                                         |                        | X Walk 1 Slope (%)    | 1.7  |                        | X Walk 2 Slope (%)          | 0.4  |
|                                         |                        | X Walk 1 X Slope (%)  | 0.9  |                        | X Walk 2 X Slope (%)        | 0.7  |
| 1                                       | N/A                    | Ramp inside XWalk1?   | N/A  | N/A                    | Ramp inside XWalk2?         | N/A  |
|                                         |                        | Road Slope (%)        | 0.7  | N/A                    | Clear Space?                | N/A  |
|                                         |                        | Road X Slope (%)      | 0.4  | N/A                    | Clear Space to XWalk (in)   | N/A  |
| 1                                       | N/A                    | Any Obstructions?     | N/A  | N/A                    | Storm Grate/Utility Hazard? | N/A  |
|                                         |                        | Obstruction Type      |      |                        | Storm Grate/Utility Type    |      |
|                                         |                        |                       | N/A  |                        |                             | N/A  |
|                                         |                        |                       |      | Yes                    | Surface Condition? (G/P)    | Good |
| . 17                                    | 7                      |                       |      |                        |                             |      |