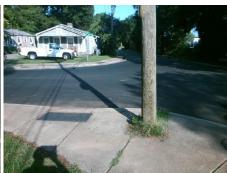

## Access Compliance Report Public Rights-of-Way (Curb Ramps)

Intersection ID: 15144 Main Street: DUNN\_AV Cross Street: SKYLAND\_AV Location: SE

ADA ID: F00371215D7F Ramp Type: PerpDiag Initial Pass/Fail: Fail Overall Compliance: No Severity Score: 21.25

## Field Measurements/Component Compliance

Street 1 Name
Stop Condition-Street 2
Street 2 Name
Stop Condition-Street 1

DUNN AV None SKYLAND AV StopSign Total Cost: \$ 3200.00

| Field Measurements/Component Compliance |                        |                       |      |                        |                             |      |
|-----------------------------------------|------------------------|-----------------------|------|------------------------|-----------------------------|------|
| 9                                       | Compliance Description |                       | Data | Compliance Description |                             | Data |
| 1                                       | N/A                    | Ramp Length (in)      | 24.5 | No                     | Ramp Slope (%)              | 8.5  |
| 1                                       | No                     | Ramp Width (in)       | 47.0 | Yes                    | Ramp XSlope (%)             | 1.0  |
| N                                       | I/A                    | Flare Type LT         | N/A  | N/A                    | Flare Type RT               | N/A  |
| 1                                       | N/A                    | Flare Slope LT (%)    | N/A  | N/A                    | Flare Slope RT (%)          | N/A  |
| 1                                       | N/A                    | Flare Traversable LT? | N/A  | N/A                    | Flare Traversable RT?       | N/A  |
| 1                                       | N/A                    | Landing Length (in)   | N/A  | N/A                    | DWS Provided?               | N/A  |
| 1                                       | N/A                    | Landing Width (in)    | N/A  | N/A                    | DWS Contrast?               | N/A  |
| 1                                       | N/A                    | Landing Slope (%)     | N/A  | N/A                    | DWS Length (in)             | N/A  |
| 1                                       | N/A                    | Landing X Slope (%)   | N/A  | N/A                    | DWS Full Width?             | N/A  |
| 1                                       | N/A                    | Landing Curb? (Y/N)   | N/A  | N/A                    | DWS Offset (in)             | N/A  |
| 1                                       | N/A                    | Shared Landing?       | N/A  |                        |                             |      |
| 1                                       | N/A                    | Gutter Ponding?       | N/A  | N/A                    | Gutter Slope (%)            | N/A  |
| N                                       | I/A                    | Gutter Lip Ht (in)    | N/A  | N/A                    | Gutter X Slope (%)          | N/A  |
| 1                                       | N/A                    | Painted X Walk1?      | No   | N/A                    | Painted X Walk2?            | No   |
|                                         |                        | X Walk 1 Direction    | To N |                        | X Walk 2 Direction          | To W |
| 1                                       | N/A                    | X Walk 1 Width (in)   | N/A  | N/A                    | X Walk 2 Width (in)         | N/A  |
|                                         |                        | X Walk 1 Slope (%)    | 1.7  |                        | X Walk 2 Slope (%)          | 0.4  |
|                                         |                        | X Walk 1 X Slope (%)  | 0.9  |                        | X Walk 2 X Slope (%)        | 0.7  |
| 1                                       | N/A                    | Ramp inside XWalk1?   | N/A  | N/A                    | Ramp inside XWalk2?         | N/A  |
|                                         |                        | Road Slope (%)        | 0.7  | N/A                    | Clear Space?                | N/A  |
|                                         |                        | Road X Slope (%)      | 0.4  | N/A                    | Clear Space to XWalk (in)   | N/A  |
| 1                                       | N/A                    | Any Obstructions?     | N/A  | N/A                    | Storm Grate/Utility Hazard? | N/A  |
|                                         |                        | Obstruction Type      |      |                        | Storm Grate/Utility Type    |      |
|                                         |                        |                       | N/A  |                        |                             | N/A  |
|                                         |                        |                       |      | Yes                    | Surface Condition? (G/P)    | Good |
| . 17                                    | 7                      |                       |      |                        |                             |      |