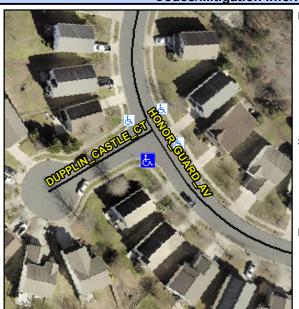

## Access Compliance Report Public Rights-of-Way (Curb Ramps)

Intersection ID: 46374 Main Street: HONOR\_GUARD\_AV Cross Street: DUPPLIN\_CASTLE\_CT Location: SW

ADA ID: F004B622AE37 Ramp Type: PerpDiag Initial Pass/Fail: Fail Overall Compliance: No Severity Score: 10

## Field Measurements/Component Compliance

Street 1 Name
Stop Condition-Street 2
Street 2 Name
Stop Condition-Street 1

HONOR GUARD AV None DUPPLIN CASTLE CT StopSign Possible Solution

Possible Solutions: