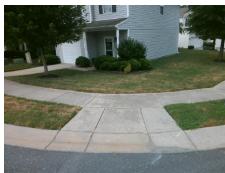

## Access Compliance Report Public Rights-of-Way (Curb Ramps)

Intersection ID: 46374 Main Street: HONOR\_GUARD\_AV Cross Street: DUPPLIN\_CASTLE\_CT Location: SW

ADA ID: F004B622AE37 Ramp Type: PerpDiag Initial Pass/Fail: Fail Overall Compliance: No Severity Score: 10

Remove & Replace Curb Ramp With Two New Directional Ramps or Equivalent.

Surveyor Notes:

N/A

PROW/ADA:

Not Found, R304.5.1, R304.5.3

Total Cost: \$ 3200.00

| Fleid Measurements/Component Compnance |                        |                       |       |                        |                             |      |
|----------------------------------------|------------------------|-----------------------|-------|------------------------|-----------------------------|------|
|                                        | Compliance Description |                       | Data  | Compliance Description |                             | Data |
|                                        | N/A                    | Ramp Length (in)      | 47.0  | Yes                    | Ramp Slope (%)              | 6.7  |
|                                        | No                     | Ramp Width (in)       | 38.0  | No                     | Ramp XSlope (%)             | 3.8  |
|                                        | N/A                    | Flare Type LT         | N/A   | N/A                    | Flare Type RT               | N/A  |
|                                        | N/A                    | Flare Slope LT (%)    | N/A   | N/A                    | Flare Slope RT (%)          | N/A  |
|                                        | N/A                    | Flare Traversable LT? | N/A   | N/A                    | Flare Traversable RT?       | N/A  |
|                                        | N/A                    | Landing Length (in)   | N/A   | N/A                    | DWS Provided?               | N/A  |
|                                        | N/A                    | Landing Width (in)    | N/A   | N/A                    | DWS Contrast?               | N/A  |
|                                        | N/A                    | Landing Slope (%)     | N/A   | N/A                    | DWS Length (in)             | N/A  |
|                                        | N/A                    | Landing X Slope (%)   | N/A   | N/A                    | DWS Full Width?             | N/A  |
|                                        | N/A                    | Landing Curb? (Y/N)   | N/A   | N/A                    | DWS Offset (in)             | N/A  |
|                                        | N/A                    | Shared Landing?       | N/A   |                        |                             |      |
|                                        | N/A                    | Gutter Ponding?       | N/A   | N/A                    | Gutter Slope (%)            | N/A  |
|                                        | N/A                    | Gutter Lip Ht (in)    | N/A   | N/A                    | Gutter X Slope (%)          | N/A  |
|                                        | N/A                    | Painted X Walk1?      | No    | N/A                    | Painted X Walk2?            | No   |
|                                        |                        | X Walk 1 Direction    | To NE |                        | X Walk 2 Direction          | To N |
|                                        | N/A                    | X Walk 1 Width (in)   | N/A   | N/A                    | X Walk 2 Width (in)         | N/A  |
|                                        |                        | X Walk 1 Slope (%)    | 7.9   |                        | X Walk 2 Slope (%)          | 4.5  |
|                                        |                        | X Walk 1 X Slope (%)  | 2.6   |                        | X Walk 2 X Slope (%)        | 6.3  |
|                                        | N/A                    | Ramp inside XWalk1?   | N/A   | N/A                    | Ramp inside XWalk2?         | N/A  |
|                                        |                        | Road Slope (%)        | 1.1   | N/A                    | Clear Space?                | N/A  |
|                                        |                        | Road X Slope (%)      | 7.3   | N/A                    | Clear Space to XWalk (in)   | N/A  |
|                                        | N/A                    | Any Obstructions?     | N/A   | N/A                    | Storm Grate/Utility Hazard? | N/A  |
|                                        |                        | Obstruction Type      |       |                        | Storm Grate/Utility Type    |      |
|                                        |                        |                       | N/A   |                        |                             | N/A  |
|                                        |                        |                       |       | Yes                    | Surface Condition? (G/P)    | Good |
|                                        |                        |                       |       |                        |                             |      |