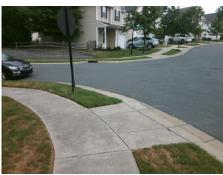

## Access Compliance Report Public Rights-of-Way (Curb Ramps)

Intersection ID: 46374 Main Street: HONOR\_GUARD\_AV Cross Street: DUPPLIN\_CASTLE\_CT Location: SW

ADA ID: F004B622AE37 Ramp Type: PerpDiag Initial Pass/Fail: Fail Overall Compliance: No Severity Score: 10

Remove & Replace Curb Ramp With Two New Directional Ramps or Equivalent.

Surveyor Notes:

N/A

PROW/ADA:

Not Found, R304.5.1, R304.5.3

Total Cost: \$ 3200.00

| Fleid Measurements/Component Compnance |                        |                       |       |                        |                             |      |
|----------------------------------------|------------------------|-----------------------|-------|------------------------|-----------------------------|------|
|                                        | Compliance Description |                       | Data  | Compliance Description |                             | Data |
|                                        | N/A                    | Ramp Length (in)      | 47.0  | Yes                    | Ramp Slope (%)              | 6.7  |
|                                        | No                     | Ramp Width (in)       | 38.0  | No                     | Ramp XSlope (%)             | 3.8  |
|                                        | N/A                    | Flare Type LT         | N/A   | N/A                    | Flare Type RT               | N/A  |
|                                        | N/A                    | Flare Slope LT (%)    | N/A   | N/A                    | Flare Slope RT (%)          | N/A  |
|                                        | N/A                    | Flare Traversable LT? | N/A   | N/A                    | Flare Traversable RT?       | N/A  |
|                                        | N/A                    | Landing Length (in)   | N/A   | N/A                    | DWS Provided?               | N/A  |
|                                        | N/A                    | Landing Width (in)    | N/A   | N/A                    | DWS Contrast?               | N/A  |
|                                        | N/A                    | Landing Slope (%)     | N/A   | N/A                    | DWS Length (in)             | N/A  |
|                                        | N/A                    | Landing X Slope (%)   | N/A   | N/A                    | DWS Full Width?             | N/A  |
|                                        | N/A                    | Landing Curb? (Y/N)   | N/A   | N/A                    | DWS Offset (in)             | N/A  |
|                                        | N/A                    | Shared Landing?       | N/A   |                        |                             |      |
|                                        | N/A                    | Gutter Ponding?       | N/A   | N/A                    | Gutter Slope (%)            | N/A  |
|                                        | N/A                    | Gutter Lip Ht (in)    | N/A   | N/A                    | Gutter X Slope (%)          | N/A  |
|                                        | N/A                    | Painted X Walk1?      | No    | N/A                    | Painted X Walk2?            | No   |
|                                        |                        | X Walk 1 Direction    | To NE |                        | X Walk 2 Direction          | To N |
|                                        | N/A                    | X Walk 1 Width (in)   | N/A   | N/A                    | X Walk 2 Width (in)         | N/A  |
|                                        |                        | X Walk 1 Slope (%)    | 7.9   |                        | X Walk 2 Slope (%)          | 4.5  |
|                                        |                        | X Walk 1 X Slope (%)  | 2.6   |                        | X Walk 2 X Slope (%)        | 6.3  |
|                                        | N/A                    | Ramp inside XWalk1?   | N/A   | N/A                    | Ramp inside XWalk2?         | N/A  |
|                                        |                        | Road Slope (%)        | 1.1   | N/A                    | Clear Space?                | N/A  |
|                                        |                        | Road X Slope (%)      | 7.3   | N/A                    | Clear Space to XWalk (in)   | N/A  |
|                                        | N/A                    | Any Obstructions?     | N/A   | N/A                    | Storm Grate/Utility Hazard? | N/A  |
|                                        |                        | Obstruction Type      |       |                        | Storm Grate/Utility Type    |      |
|                                        |                        |                       | N/A   |                        |                             | N/A  |
|                                        |                        |                       |       | Yes                    | Surface Condition? (G/P)    | Good |
|                                        |                        |                       |       |                        |                             |      |