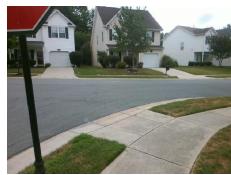

## Access Compliance Report Public Rights-of-Way (Curb Ramps)

Intersection ID: 46374 Main Street: HONOR\_GUARD\_AV Cross Street: DUPPLIN\_CASTLE\_CT Location: SW

ADA ID: F004B622AE37 Ramp Type: PerpDiag Initial Pass/Fail: Fail Overall Compliance: No Severity Score: 10

Remove & Replace Curb Ramp With Two New Directional Ramps or Equivalent.

Surveyor Notes:

N/A

PROW/ADA:

Not Found, R304.5.1, R304.5.3

Total Cost: \$ 3200.00

| Fleid Measurements/Component Compnance |                        |                       |       |                        |                             |      |
|----------------------------------------|------------------------|-----------------------|-------|------------------------|-----------------------------|------|
|                                        | Compliance Description |                       | Data  | Compliance Description |                             | Data |
|                                        | N/A                    | Ramp Length (in)      | 47.0  | Yes                    | Ramp Slope (%)              | 6.7  |
|                                        | No                     | Ramp Width (in)       | 38.0  | No                     | Ramp XSlope (%)             | 3.8  |
|                                        | N/A                    | Flare Type LT         | N/A   | N/A                    | Flare Type RT               | N/A  |
|                                        | N/A                    | Flare Slope LT (%)    | N/A   | N/A                    | Flare Slope RT (%)          | N/A  |
|                                        | N/A                    | Flare Traversable LT? | N/A   | N/A                    | Flare Traversable RT?       | N/A  |
|                                        | N/A                    | Landing Length (in)   | N/A   | N/A                    | DWS Provided?               | N/A  |
|                                        | N/A                    | Landing Width (in)    | N/A   | N/A                    | DWS Contrast?               | N/A  |
|                                        | N/A                    | Landing Slope (%)     | N/A   | N/A                    | DWS Length (in)             | N/A  |
|                                        | N/A                    | Landing X Slope (%)   | N/A   | N/A                    | DWS Full Width?             | N/A  |
|                                        | N/A                    | Landing Curb? (Y/N)   | N/A   | N/A                    | DWS Offset (in)             | N/A  |
|                                        | N/A                    | Shared Landing?       | N/A   |                        |                             |      |
|                                        | N/A                    | Gutter Ponding?       | N/A   | N/A                    | Gutter Slope (%)            | N/A  |
|                                        | N/A                    | Gutter Lip Ht (in)    | N/A   | N/A                    | Gutter X Slope (%)          | N/A  |
|                                        | N/A                    | Painted X Walk1?      | No    | N/A                    | Painted X Walk2?            | No   |
|                                        |                        | X Walk 1 Direction    | To NE |                        | X Walk 2 Direction          | To N |
|                                        | N/A                    | X Walk 1 Width (in)   | N/A   | N/A                    | X Walk 2 Width (in)         | N/A  |
|                                        |                        | X Walk 1 Slope (%)    | 7.9   |                        | X Walk 2 Slope (%)          | 4.5  |
|                                        |                        | X Walk 1 X Slope (%)  | 2.6   |                        | X Walk 2 X Slope (%)        | 6.3  |
|                                        | N/A                    | Ramp inside XWalk1?   | N/A   | N/A                    | Ramp inside XWalk2?         | N/A  |
|                                        |                        | Road Slope (%)        | 1.1   | N/A                    | Clear Space?                | N/A  |
|                                        |                        | Road X Slope (%)      | 7.3   | N/A                    | Clear Space to XWalk (in)   | N/A  |
|                                        | N/A                    | Any Obstructions?     | N/A   | N/A                    | Storm Grate/Utility Hazard? | N/A  |
|                                        |                        | Obstruction Type      |       |                        | Storm Grate/Utility Type    |      |
|                                        |                        |                       | N/A   |                        |                             | N/A  |
|                                        |                        |                       |       | Yes                    | Surface Condition? (G/P)    | Good |
|                                        |                        |                       |       |                        |                             |      |