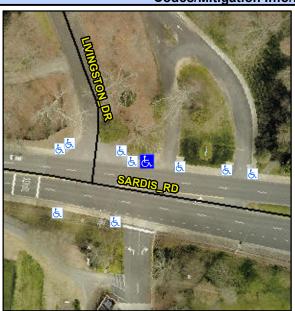

## **Access Compliance Report Public Rights-of-Way** (Curb Ramps)

Intersection ID: 19209 Main Street: LIVINGSTON DR **Cross Street: SARDIS RD** Location: NE ADA ID: F00DB29DA81A Ramp Type: Perp Initial Pass/Fail: Fail **Overall Compliance: No Severity Score:** 10

**Codes/Mitigation Info/Possible Solution** 

LIVINGSTON DR Street 1 Name Stop Condition-Street 2 StopSign Street 2 Name N/A Stop Condition-Street 1 N/A Possible Solutions: Remove & Replace Entire Ramp. Surveyor Notes: N/A PROW/ADA: Not Found, R304.5.1, R304.5.3