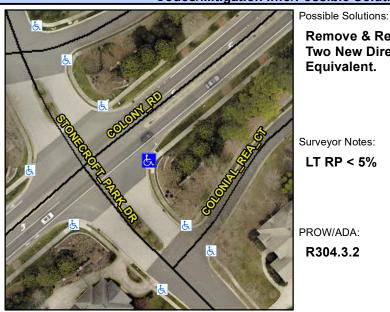

## **Access Compliance Report Public Rights-of-Way** (Curb Ramps)

Data

6.1

Intersection ID: 30545 Main Street: COLONY RD **Cross Street: STONECROFT PARK DR** Location: NE Ramp Type: ParaDiag Initial Pass/Fail: Fail **Overall Compliance: No Severity Score:** 12.5 **ADA ID: F00E98507038** 

> Remove & Replace Curb Ramp With Two New Directional Ramps or

**Codes/Mitigation Info/Possible Solution** 

Equivalent.

LT RP < 5%

R304.3.2

Total Cost:

## Field Measurements/Component Compliance

Data Compliance Description

Street 1 Name Stop Condition-Street 1 Street 2 Name Stop Condition-Street 2 **COLONY RD** None

STONECROFT PARK DR StopSign Compliance Description