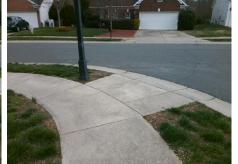

## Access Compliance Report Public Rights-of-Way (Curb Ramps)

| Intersection ID: 32125                  | Main Street: FALLS_LAKE_DR |                               |         | Street:                                        | THURLES_CT            | Location: | NW                          |                             |      |
|-----------------------------------------|----------------------------|-------------------------------|---------|------------------------------------------------|-----------------------|-----------|-----------------------------|-----------------------------|------|
| ADA ID: F01295BC857F                    | Ramp Type: BlendTrans1     |                               |         | Initial Pass/Fail: Fail Overall Compliance: No |                       |           |                             | o Severity Score:           | 10   |
| Codes/Mitigation Info/Possible Solution |                            |                               |         | Field Measurements/Component Compliance        |                       |           |                             |                             |      |
|                                         | 1 HE CONSTRUCTION          | Possible Solutions:           |         | Compliance Description                         |                       |           | Data Compliance Description |                             | Data |
| TITURES OF ST                           |                            | Remove & Replace Curb Rar     | nn With | N/A                                            | Ramp Length (in)      | 48.0      | Yes                         | BlendTrans Slope (%)        | 0.8  |
|                                         |                            | Two New Directional Ramps     | •       | No                                             | Ramp Width (in)       | 38.0      | No                          | BlendTrans XSlope (%)       | 3.4  |
|                                         |                            | Equivalent.                   |         | N/A                                            | Flare Type LT         | N/A       | N/A                         | Flare Type RT               | N/A  |
|                                         |                            |                               |         | N/A                                            | Flare Slope LT (%)    | N/A       | N/A                         | Flare Slope RT (%)          | N/A  |
|                                         |                            |                               |         | N/A                                            | Flare Traversable LT? | N/A       | N/A                         | Flare Traversable RT?       | N/A  |
|                                         |                            | Surveyor Notes:               |         | N/A                                            | Landing Length (in)   | N/A       |                             | DWS Provided?               | N/A  |
|                                         |                            |                               |         | N/A                                            | Landing Width (in)    | N/A       | N/A                         | DWS Contrast?               | N/A  |
|                                         |                            | N/A                           |         | N/A                                            | Landing Slope (%)     | N/A       |                             | DWS Length (in)             | N/A  |
|                                         |                            | N/A                           |         | N/A                                            | Landing X Slope (%)   | N/A       | N/A                         | DWS Full Width?             | N/A  |
| T                                       |                            |                               |         | N/A                                            | Landing Curb? (Y/N)   | N/A       |                             | DWS Offset (in)             | N/A  |
|                                         |                            |                               |         | N/A                                            | Shared Landing?       | N/A       | 11/2                        | DWS Onset (III)             | 17/2 |
|                                         |                            |                               |         | N/A                                            | 0                     |           | NI/A                        | Cuttor Slope (%)            | N/A  |
|                                         |                            | PROW/ADA:                     |         |                                                | Gutter Ponding?       | N/A       |                             | Gutter Slope (%)            |      |
| r                                       | AND AND                    | Not Found, R304.5.1, R304.5.3 | .3      | N/A                                            | Gutter Lip Ht (in)    | N/A       |                             | Gutter X Slope (%)          | N/A  |
|                                         |                            |                               |         | N/A                                            | Painted X Walk1?      | No        |                             | Painted X Walk2?            | No   |
|                                         |                            |                               |         |                                                | X Walk 1 Direction    | To S      |                             | X Walk 2 Direction          | To E |
|                                         |                            |                               |         |                                                | X Walk 1 Width (in)   | N/A       |                             | X Walk 2 Width (in)         | N/A  |
| Street 1 Name                           | THURLES CT                 |                               |         |                                                | X Walk 1 Slope (%)    | 1.6       |                             | X Walk 2 Slope (%)          | 2.0  |
| Stop Condition-Street 1                 | StopSign                   |                               |         |                                                | X Walk 1 X Slope (%)  | 0.7       |                             | X Walk 2 X Slope (%)        | 2.0  |
| Street 2 Name                           | FALLS LAKE DR              |                               |         | N/A                                            | Ramp inside XWalk1?   | N/A       | N/A                         | Ramp inside XWalk2?         | N/A  |
| Stop Condition-Street 2                 | None                       |                               |         |                                                | Road Slope (%)        | 3.7       |                             | Clear Space?                | N/A  |
|                                         |                            |                               |         |                                                | Road X Slope (%)      | 0.4       | N/A                         | Clear Space to XWalk (in)   | N/A  |
|                                         |                            |                               |         | N/A                                            | Any Obstructions?     | N/A       | N/A                         | Storm Grate/Utility Hazard? | N/A  |
|                                         |                            | Total Cost: \$                | 3200.00 |                                                | Obstruction Type      |           |                             | Storm Grate/Utility Type    |      |
|                                         |                            |                               |         |                                                |                       | N/A       |                             |                             | N/A  |
|                                         |                            |                               |         |                                                |                       |           |                             |                             |      |