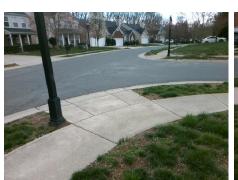

## Access Compliance Report Public Rights-of-Way (Curb Ramps)

| Intersection ID: 32125                  | Main Street: FALLS_LAKE_DR |                               |         | Street:                                        | THURLES_CT            | Location: | NW                          |                             |      |
|-----------------------------------------|----------------------------|-------------------------------|---------|------------------------------------------------|-----------------------|-----------|-----------------------------|-----------------------------|------|
| ADA ID: F01295BC857F                    | Ramp Type: BlendTrans1     |                               |         | Initial Pass/Fail: Fail Overall Compliance: No |                       |           |                             | o Severity Score:           | 10   |
| Codes/Mitigation Info/Possible Solution |                            |                               |         | Field Measurements/Component Compliance        |                       |           |                             |                             |      |
|                                         | 1 HE CONSTRUCTION          | Possible Solutions:           |         | Compliance Description                         |                       |           | Data Compliance Description |                             | Data |
| TITURES OF ST                           |                            | Remove & Replace Curb Rar     | nn With | N/A                                            | Ramp Length (in)      | 48.0      | Yes                         | BlendTrans Slope (%)        | 0.8  |
|                                         |                            | Two New Directional Ramps     | •       | No                                             | Ramp Width (in)       | 38.0      | No                          | BlendTrans XSlope (%)       | 3.4  |
|                                         |                            | Equivalent.                   |         | N/A                                            | Flare Type LT         | N/A       | N/A                         | Flare Type RT               | N/A  |
|                                         |                            |                               |         | N/A                                            | Flare Slope LT (%)    | N/A       | N/A                         | Flare Slope RT (%)          | N/A  |
|                                         |                            |                               |         | N/A                                            | Flare Traversable LT? | N/A       | N/A                         | Flare Traversable RT?       | N/A  |
|                                         |                            | Surveyor Notes:               |         | N/A                                            | Landing Length (in)   | N/A       |                             | DWS Provided?               | N/A  |
|                                         |                            |                               |         | N/A                                            | Landing Width (in)    | N/A       | N/A                         | DWS Contrast?               | N/A  |
|                                         |                            | N/A                           |         | N/A                                            | Landing Slope (%)     | N/A       |                             | DWS Length (in)             | N/A  |
|                                         |                            | N/A                           |         | N/A                                            | Landing X Slope (%)   | N/A       | N/A                         | DWS Full Width?             | N/A  |
| T                                       |                            |                               |         | N/A                                            | Landing Curb? (Y/N)   | N/A       |                             | DWS Offset (in)             | N/A  |
|                                         |                            |                               |         | N/A                                            | Shared Landing?       | N/A       | 11/2                        | DWS Onset (III)             | 17/2 |
|                                         |                            |                               |         | N/A                                            | 0                     |           | NI/A                        | Cuttor Slope (%)            | N/A  |
|                                         |                            | PROW/ADA:                     |         |                                                | Gutter Ponding?       | N/A       |                             | Gutter Slope (%)            |      |
| r                                       | AND AND                    | Not Found, R304.5.1, R304.5.3 | .3      | N/A                                            | Gutter Lip Ht (in)    | N/A       |                             | Gutter X Slope (%)          | N/A  |
|                                         |                            |                               |         | N/A                                            | Painted X Walk1?      | No        |                             | Painted X Walk2?            | No   |
|                                         |                            |                               |         |                                                | X Walk 1 Direction    | To S      |                             | X Walk 2 Direction          | To E |
|                                         |                            |                               |         |                                                | X Walk 1 Width (in)   | N/A       |                             | X Walk 2 Width (in)         | N/A  |
| Street 1 Name                           | THURLES CT                 |                               |         |                                                | X Walk 1 Slope (%)    | 1.6       |                             | X Walk 2 Slope (%)          | 2.0  |
| Stop Condition-Street 1                 | StopSign                   |                               |         |                                                | X Walk 1 X Slope (%)  | 0.7       |                             | X Walk 2 X Slope (%)        | 2.0  |
| Street 2 Name                           | FALLS LAKE DR              |                               |         | N/A                                            | Ramp inside XWalk1?   | N/A       | N/A                         | Ramp inside XWalk2?         | N/A  |
| Stop Condition-Street 2                 | None                       |                               |         |                                                | Road Slope (%)        | 3.7       |                             | Clear Space?                | N/A  |
|                                         |                            |                               |         |                                                | Road X Slope (%)      | 0.4       | N/A                         | Clear Space to XWalk (in)   | N/A  |
|                                         |                            |                               |         | N/A                                            | Any Obstructions?     | N/A       | N/A                         | Storm Grate/Utility Hazard? | N/A  |
|                                         |                            | Total Cost: \$                | 3200.00 |                                                | Obstruction Type      |           |                             | Storm Grate/Utility Type    |      |
|                                         |                            |                               |         |                                                |                       | N/A       |                             |                             | N/A  |
|                                         |                            |                               |         |                                                |                       |           |                             |                             |      |