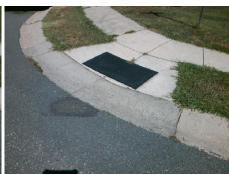

## **Access Compliance Report Public Rights-of-Way** (Curb Ramps)

Intersection ID: 30294 Main Street: ELSBERRY LN Cross Street: RAVANNA\_DR Location: N **ADA ID: F012B4CDCFBE** Ramp Type: PerpDiag Initial Pass/Fail: Fail **Overall Compliance: No Severity Score:** 25

**Codes/Mitigation Info/Possible Solution** 

Street 1 Name Stop Condition-Street 2 Street 2 Name Stop Condition-Street 1 **ELSBERRY LN** StopSign **RAVANNA DR** None

Possible Solutions: Remove & Replace Curb Ramp With Two New Directional Ramps or Equivalent. Surveyor Notes: N/A PROW/ADA: Not Found, R304.5.3

Total Cost: 3200.00

| Field Measurements/Component Compliance |       |                        |      |            |        |                       |      |
|-----------------------------------------|-------|------------------------|------|------------|--------|-----------------------|------|
|                                         | Compl | Compliance Description |      | Compliance |        | Description           | Data |
|                                         | N/A   | Ramp Length (in)       | 47.0 | Yes        | Ramp   | Slope (%)             | 6.0  |
|                                         | Yes   | Ramp Width (in)        | 48.0 | No         | Ramp   | XSlope (%)            | 14.1 |
|                                         | N/A   | Flare Type LT          | N/A  | N/A        | Flare  | Type RT               | N/A  |
|                                         | N/A   | Flare Slope LT (%)     | N/A  | N/A        | Flare  | Slope RT (%)          | N/A  |
|                                         | N/A   | Flare Traversable LT?  | N/A  | N/A        | Flare  | Traversable RT?       | N/A  |
|                                         | N/A   | Landing Length (in)    | N/A  | N/A        | DWS    | Provided?             | N/A  |
|                                         | N/A   | Landing Width (in)     | N/A  | N/A        | DWS    | Contrast?             | N/A  |
|                                         | N/A   | Landing Slope (%)      | N/A  | N/A        | DWS    | Length (in)           | N/A  |
|                                         | N/A   | Landing X Slope (%)    | N/A  | N/A        | DWS    | Full Width?           | N/A  |
|                                         | N/A   | Landing Curb? (Y/N)    | N/A  | N/A        | DWS    | Offset (in)           | N/A  |
|                                         | N/A   | Shared Landing?        | N/A  |            |        |                       |      |
|                                         | N/A   | Gutter Ponding?        | N/A  | N/A        | Gutte  | Slope (%)             | N/A  |
|                                         | N/A   | Gutter Lip Ht (in)     | N/A  | N/A        | Gutte  | X Slope (%)           | N/A  |
|                                         | N/A   | Painted X Walk1?       | No   | N/A        | Painte | ed X Walk2?           | No   |
|                                         |       | X Walk 1 Direction     | To W |            | X Wal  | k 2 Direction         | To E |
|                                         | N/A   | X Walk 1 Width (in)    | N/A  | N/A        | X Wal  | k 2 Width (in)        | N/A  |
|                                         |       | X Walk 1 Slope (%)     | 8.4  |            | X Wal  | k 2 Slope (%)         | 2.0  |
|                                         |       | X Walk 1 X Slope (%)   | 3.9  |            | X Wal  | k 2 X Slope (%)       | 10.2 |
|                                         | N/A   | Ramp inside XWalk1?    | N/A  | N/A        | Ramp   | inside XWalk2?        | N/A  |
|                                         |       | Road Slope (%)         | 7.5  | N/A        | Clear  | Space?                | N/A  |
|                                         |       | Road X Slope (%)       | 4.2  | N/A        | Clear  | Space to XWalk (in)   | N/A  |
|                                         | N/A   | Any Obstructions?      | N/A  | N/A        | Storm  | Grate/Utility Hazard? | N/A  |
|                                         |       | Obstruction Type       |      |            | Storm  | Grate/Utility Type    |      |
|                                         |       |                        | N/A  |            |        |                       | N/A  |
|                                         |       |                        |      | Yes        | Surfac | ce Condition? (G/P)   | Good |
|                                         |       |                        |      |            |        |                       |      |