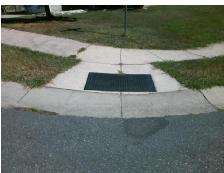

## **Access Compliance Report Public Rights-of-Way** (Curb Ramps)

Intersection ID: 30294 Main Street: ELSBERRY LN Cross Street: RAVANNA\_DR Location: N **ADA ID: F012B4CDCFBE** Ramp Type: PerpDiag Initial Pass/Fail: Fail **Overall Compliance: No Severity Score:** 25

**Codes/Mitigation Info/Possible Solution** 

Street 1 Name Stop Condition-Street 2 Street 2 Name Stop Condition-Street 1 **ELSBERRY LN** StopSign **RAVANNA DR** None

Possible Solutions: Remove & Replace Curb Ramp With Two New Directional Ramps or Equivalent. Surveyor Notes: N/A PROW/ADA: Not Found, R304.5.3

Total Cost: 3200.00

| Field Measurements/Component Compliance |       |                        |      |            |        |                       |      |
|-----------------------------------------|-------|------------------------|------|------------|--------|-----------------------|------|
|                                         | Compl | Compliance Description |      | Compliance |        | Description           | Data |
|                                         | N/A   | Ramp Length (in)       | 47.0 | Yes        | Ramp   | Slope (%)             | 6.0  |
|                                         | Yes   | Ramp Width (in)        | 48.0 | No         | Ramp   | XSlope (%)            | 14.1 |
|                                         | N/A   | Flare Type LT          | N/A  | N/A        | Flare  | Type RT               | N/A  |
|                                         | N/A   | Flare Slope LT (%)     | N/A  | N/A        | Flare  | Slope RT (%)          | N/A  |
|                                         | N/A   | Flare Traversable LT?  | N/A  | N/A        | Flare  | Traversable RT?       | N/A  |
|                                         | N/A   | Landing Length (in)    | N/A  | N/A        | DWS    | Provided?             | N/A  |
|                                         | N/A   | Landing Width (in)     | N/A  | N/A        | DWS    | Contrast?             | N/A  |
|                                         | N/A   | Landing Slope (%)      | N/A  | N/A        | DWS    | Length (in)           | N/A  |
|                                         | N/A   | Landing X Slope (%)    | N/A  | N/A        | DWS    | Full Width?           | N/A  |
|                                         | N/A   | Landing Curb? (Y/N)    | N/A  | N/A        | DWS    | Offset (in)           | N/A  |
|                                         | N/A   | Shared Landing?        | N/A  |            |        |                       |      |
|                                         | N/A   | Gutter Ponding?        | N/A  | N/A        | Gutte  | Slope (%)             | N/A  |
|                                         | N/A   | Gutter Lip Ht (in)     | N/A  | N/A        | Gutte  | X Slope (%)           | N/A  |
|                                         | N/A   | Painted X Walk1?       | No   | N/A        | Painte | ed X Walk2?           | No   |
|                                         |       | X Walk 1 Direction     | To W |            | X Wal  | k 2 Direction         | To E |
|                                         | N/A   | X Walk 1 Width (in)    | N/A  | N/A        | X Wal  | k 2 Width (in)        | N/A  |
|                                         |       | X Walk 1 Slope (%)     | 8.4  |            | X Wal  | k 2 Slope (%)         | 2.0  |
|                                         |       | X Walk 1 X Slope (%)   | 3.9  |            | X Wal  | k 2 X Slope (%)       | 10.2 |
|                                         | N/A   | Ramp inside XWalk1?    | N/A  | N/A        | Ramp   | inside XWalk2?        | N/A  |
|                                         |       | Road Slope (%)         | 7.5  | N/A        | Clear  | Space?                | N/A  |
|                                         |       | Road X Slope (%)       | 4.2  | N/A        | Clear  | Space to XWalk (in)   | N/A  |
|                                         | N/A   | Any Obstructions?      | N/A  | N/A        | Storm  | Grate/Utility Hazard? | N/A  |
|                                         |       | Obstruction Type       |      |            | Storm  | Grate/Utility Type    |      |
|                                         |       |                        | N/A  |            |        |                       | N/A  |
|                                         |       |                        |      | Yes        | Surfac | ce Condition? (G/P)   | Good |
|                                         |       |                        |      |            |        |                       |      |