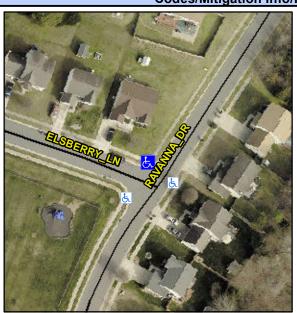

## **Access Compliance Report Public Rights-of-Way** (Curb Ramps)

Intersection ID: 30294 Main Street: ELSBERRY LN Cross Street: RAVANNA\_DR Location: N **ADA ID: F012B4CDCFBE** Ramp Type: PerpDiag Initial Pass/Fail: Fail **Overall Compliance: No Severity Score:** 25

**Codes/Mitigation Info/Possible Solution** 

Street 1 Name Stop Condition-Street 2 Street 2 Name Stop Condition-Street 1 **ELSBERRY LN** StopSign **RAVANNA DR** None

Possible Solutions: Remove & Replace Curb Ramp With Two New Directional Ramps or Equivalent. Surveyor Notes: N/A PROW/ADA: Not Found, R304.5.3