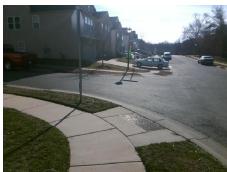

## Field Measurements/Component Compliance

Street 1 Name
Stop Condition-Street 2
Street 2 Name
Stop Condition-Street 1

WESTON WOODS LN
None
BAMBURGH CT
StopSign

Possible Solutions:

Remove & Replace Curb Ramp With Two New Directional Ramps or Equivalent.

Surveyor Notes:

N/A

PROW/ADA:

Not Found, R304.2.2, R304.5.3

Total Cost: \$ 3200.00

| C  | Compliance Description  |       | Compliance Description |                             | Data  |
|----|-------------------------|-------|------------------------|-----------------------------|-------|
| N/ | A Ramp Length (in)      | 48.0  | No                     | Ramp Slope (%)              | 8.9   |
| Υe | s Ramp Width (in)       | 48.0  | No                     | Ramp XSlope (%)             | 3.3   |
| N/ | A Flare Type LT         | N/A   | N/A                    | Flare Type RT               | N/A   |
| N/ | A Flare Slope LT (%)    | N/A   | N/A                    | Flare Slope RT (%)          | N/A   |
| N/ | A Flare Traversable LT? | N/A   | N/A                    | Flare Traversable RT?       | N/A   |
| N/ | A Landing Length (in)   | N/A   | N/A                    | DWS Provided?               | N/A   |
| N/ | A Landing Width (in)    | N/A   | N/A                    | DWS Contrast?               | N/A   |
| N/ | A Landing Slope (%)     | N/A   | N/A                    | DWS Length (in)             | N/A   |
| N/ | A Landing X Slope (%)   | N/A   | N/A                    | DWS Full Width?             | N/A   |
| N/ | A Landing Curb? (Y/N)   | N/A   | N/A                    | DWS Offset (in)             | N/A   |
| N/ | A Shared Landing?       | N/A   |                        |                             |       |
| N/ | A Gutter Ponding?       | N/A   | N/A                    | Gutter Slope (%)            | N/A   |
| N/ | A Gutter Lip Ht (in)    | N/A   | N/A                    | Gutter X Slope (%)          | N/A   |
| N/ | A Painted X Walk1?      | No    | N/A                    | Painted X Walk2?            | No    |
|    | X Walk 1 Direction      | To SW |                        | X Walk 2 Direction          | To SE |
| N/ | A X Walk 1 Width (in)   | N/A   | N/A                    | X Walk 2 Width (in)         | N/A   |
|    | X Walk 1 Slope (%)      | 1.7   |                        | X Walk 2 Slope (%)          | 2.0   |
|    | X Walk 1 X Slope (%)    | 0.1   |                        | X Walk 2 X Slope (%)        | 3.2   |
| N/ | A Ramp inside XWalk1?   | N/A   | N/A                    | Ramp inside XWalk2?         | N/A   |
|    | Road Slope (%)          | 1.7   | N/A                    | Clear Space?                | N/A   |
|    | Road X Slope (%)        | 1.7   | N/A                    | Clear Space to XWalk (in)   | N/A   |
| N/ | A Any Obstructions?     | N/A   | N/A                    | Storm Grate/Utility Hazard? | N/A   |
|    | Obstruction Type        |       | l                      | Storm Grate/Utility Type    |       |
|    |                         | N/A   |                        |                             | N/A   |
|    |                         |       | Yes                    | Surface Condition? (G/P)    | Good  |