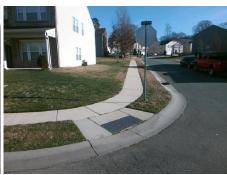

## Field Measurements/Component Compliance

Street 1 Name
Stop Condition-Street 2
Street 2 Name
Stop Condition-Street 1

WESTON WOODS LN
None
BAMBURGH CT
StopSign

Possible Solutions:

Remove & Replace Curb Ramp With Two New Directional Ramps or Equivalent.

Surveyor Notes:

N/A

PROW/ADA:

Not Found, R304.2.2, R304.5.3

Total Cost: \$ 3200.00

| C  | Compliance Description  |       | Compliance Description |                             | Data  |
|----|-------------------------|-------|------------------------|-----------------------------|-------|
| N/ | A Ramp Length (in)      | 48.0  | No                     | Ramp Slope (%)              | 8.9   |
| Υe | s Ramp Width (in)       | 48.0  | No                     | Ramp XSlope (%)             | 3.3   |
| N/ | A Flare Type LT         | N/A   | N/A                    | Flare Type RT               | N/A   |
| N/ | A Flare Slope LT (%)    | N/A   | N/A                    | Flare Slope RT (%)          | N/A   |
| N/ | A Flare Traversable LT? | N/A   | N/A                    | Flare Traversable RT?       | N/A   |
| N/ | A Landing Length (in)   | N/A   | N/A                    | DWS Provided?               | N/A   |
| N/ | A Landing Width (in)    | N/A   | N/A                    | DWS Contrast?               | N/A   |
| N/ | A Landing Slope (%)     | N/A   | N/A                    | DWS Length (in)             | N/A   |
| N/ | A Landing X Slope (%)   | N/A   | N/A                    | DWS Full Width?             | N/A   |
| N/ | A Landing Curb? (Y/N)   | N/A   | N/A                    | DWS Offset (in)             | N/A   |
| N/ | A Shared Landing?       | N/A   |                        |                             |       |
| N/ | A Gutter Ponding?       | N/A   | N/A                    | Gutter Slope (%)            | N/A   |
| N/ | A Gutter Lip Ht (in)    | N/A   | N/A                    | Gutter X Slope (%)          | N/A   |
| N/ | A Painted X Walk1?      | No    | N/A                    | Painted X Walk2?            | No    |
|    | X Walk 1 Direction      | To SW |                        | X Walk 2 Direction          | To SE |
| N/ | A X Walk 1 Width (in)   | N/A   | N/A                    | X Walk 2 Width (in)         | N/A   |
|    | X Walk 1 Slope (%)      | 1.7   |                        | X Walk 2 Slope (%)          | 2.0   |
|    | X Walk 1 X Slope (%)    | 0.1   |                        | X Walk 2 X Slope (%)        | 3.2   |
| N/ | A Ramp inside XWalk1?   | N/A   | N/A                    | Ramp inside XWalk2?         | N/A   |
|    | Road Slope (%)          | 1.7   | N/A                    | Clear Space?                | N/A   |
|    | Road X Slope (%)        | 1.7   | N/A                    | Clear Space to XWalk (in)   | N/A   |
| N/ | A Any Obstructions?     | N/A   | N/A                    | Storm Grate/Utility Hazard? | N/A   |
|    | Obstruction Type        |       | l                      | Storm Grate/Utility Type    |       |
|    |                         | N/A   |                        |                             | N/A   |
|    |                         |       | Yes                    | Surface Condition? (G/P)    | Good  |