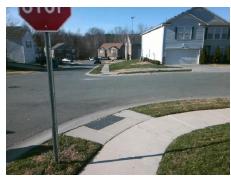

## Field Measurements/Component Compliance

Street 1 Name
Stop Condition-Street 2
Street 2 Name
Stop Condition-Street 1

WESTON WOODS LN
None
BAMBURGH CT
StopSign

Possible Solutions:

Remove & Replace Curb Ramp With Two New Directional Ramps or Equivalent.

Surveyor Notes:

N/A

PROW/ADA:

Not Found, R304.2.2, R304.5.3

Total Cost: \$ 3200.00

| C  | Compliance Description  |       | Compliance Description |                             | Data  |
|----|-------------------------|-------|------------------------|-----------------------------|-------|
| N/ | A Ramp Length (in)      | 48.0  | No                     | Ramp Slope (%)              | 8.9   |
| Υe | s Ramp Width (in)       | 48.0  | No                     | Ramp XSlope (%)             | 3.3   |
| N/ | A Flare Type LT         | N/A   | N/A                    | Flare Type RT               | N/A   |
| N/ | A Flare Slope LT (%)    | N/A   | N/A                    | Flare Slope RT (%)          | N/A   |
| N/ | A Flare Traversable LT? | N/A   | N/A                    | Flare Traversable RT?       | N/A   |
| N/ | A Landing Length (in)   | N/A   | N/A                    | DWS Provided?               | N/A   |
| N/ | A Landing Width (in)    | N/A   | N/A                    | DWS Contrast?               | N/A   |
| N/ | A Landing Slope (%)     | N/A   | N/A                    | DWS Length (in)             | N/A   |
| N/ | A Landing X Slope (%)   | N/A   | N/A                    | DWS Full Width?             | N/A   |
| N/ | A Landing Curb? (Y/N)   | N/A   | N/A                    | DWS Offset (in)             | N/A   |
| N/ | A Shared Landing?       | N/A   |                        |                             |       |
| N/ | A Gutter Ponding?       | N/A   | N/A                    | Gutter Slope (%)            | N/A   |
| N/ | A Gutter Lip Ht (in)    | N/A   | N/A                    | Gutter X Slope (%)          | N/A   |
| N/ | A Painted X Walk1?      | No    | N/A                    | Painted X Walk2?            | No    |
|    | X Walk 1 Direction      | To SW |                        | X Walk 2 Direction          | To SE |
| N/ | A X Walk 1 Width (in)   | N/A   | N/A                    | X Walk 2 Width (in)         | N/A   |
|    | X Walk 1 Slope (%)      | 1.7   |                        | X Walk 2 Slope (%)          | 2.0   |
|    | X Walk 1 X Slope (%)    | 0.1   |                        | X Walk 2 X Slope (%)        | 3.2   |
| N/ | A Ramp inside XWalk1?   | N/A   | N/A                    | Ramp inside XWalk2?         | N/A   |
|    | Road Slope (%)          | 1.7   | N/A                    | Clear Space?                | N/A   |
|    | Road X Slope (%)        | 1.7   | N/A                    | Clear Space to XWalk (in)   | N/A   |
| N/ | A Any Obstructions?     | N/A   | N/A                    | Storm Grate/Utility Hazard? | N/A   |
|    | Obstruction Type        |       | l                      | Storm Grate/Utility Type    |       |
|    |                         | N/A   |                        |                             | N/A   |
|    |                         |       | Yes                    | Surface Condition? (G/P)    | Good  |