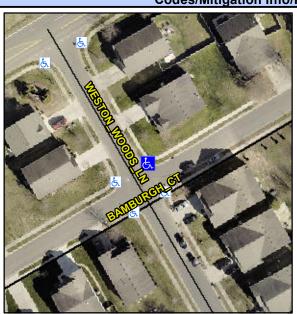

## Access Compliance Report Public Rights-of-Way (Curb Ramps)

Intersection ID: 47643 Main Street: BAMBURGH\_CT Cross Street: WESTON\_WOODS\_LN Location: NE

ADA ID: F015A3B4FFCA Ramp Type: PerpDiag Initial Pass/Fail: Fail Overall Compliance: No Severity Score: 13.75

## Field Measurements/Component Compliance

Street 1 Name
Stop Condition-Street 2
Street 2 Name
Stop Condition-Street 1

WESTON WOODS LN
None
BAMBURGH CT
StopSign

Possible Solutions:

Remove & Replace Curb Ramp With Two New Directional Ramps or Equivalent.