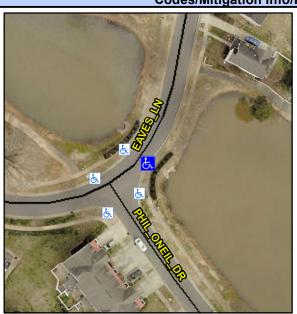

N/A

N/A

N/A

3.3

Good

Intersection ID: 31671 Main Street: EAVES\_LN Cross Street: PHIL\_ONEIL\_DR Location: NE

ADA ID: F01636ECE78D Ramp Type: Combination1 Initial Pass/Fail: Fail Overall Compliance: No Severity Score: 33.75

N/A

41.0 No

50.0 No

Street 1 Name

Stop Condition-Street 1

Street 2 Name

None

EAVES LN