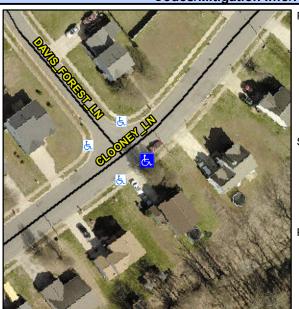

## **Access Compliance Report Public Rights-of-Way** (Curb Ramps)

Intersection ID: 30117 Main Street: CLOONEY LN Cross Street: DAVIS\_FOREST\_LN Location: SE ADA ID: F01739E745A9 Ramp Type: Perp Initial Pass/Fail: Fail **Overall Compliance: No Severity Score:** 10