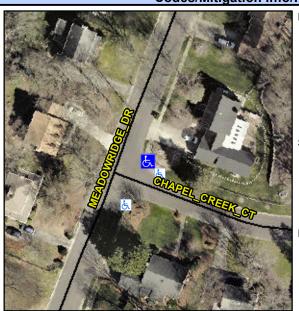

## **Access Compliance Report Public Rights-of-Way** (Curb Ramps)

Intersection ID: 25138 Main Street: CHAPEL CREEK CT **Cross Street: MEADOWRIDGE DR** Location: NE **ADA ID: F01C2E974FF6** Ramp Type: PerpDiag Initial Pass/Fail: Fail **Overall Compliance: No Severity Score:** 8.75

**Codes/Mitigation Info/Possible Solution** 

Street 1 Name Stop Condition-Street 2 Street 2 Name Stop Condition-Street 1 **MEADOWRIDGE DR** None **CHAPEL CREEK CT** StopSign

Possible Solutions: Remove & Replace Curb Ramp With Two New Directional Ramps or Equivalent. Surveyor Notes: N/A PROW/ADA: Not Found, R304.5.1