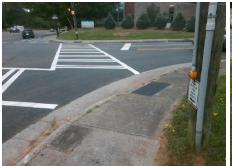

Possible Solutions: Remove & Replace Curb Ramp With Two New Directional Ramps or Equivalent. Surveyor Notes: N/A PROW/ADA: Not Found, R304.2.2

Total Cost: 3200.00

Compliance Description Data Compliance Description Data No Ramp Slope (%) N/A Ramp Length (in) 58.0 12.2 Yes Ramp XSlope (%) Yes Ramp Width (in) 48.0 2.0 N/A N/A Flare Type LT N/A Flare Type RT N/A N/A N/A N/A Flare Slope RT (%) N/A Flare Slope LT (%) N/A Flare Traversable LT? N/A N/A Flare Traversable RT? N/A N/A N/A N/A **DWS Provided?** N/A Landing Length (in) N/A Landing Width (in) N/A N/A **DWS Contrast?** N/A N/A N/A N/A Landing Slope (%) DWS Length (in) N/A N/A Landing X Slope (%) N/A N/A DWS Full Width? N/A N/A Landing Curb? (Y/N) N/A N/A DWS Offset (in) N/A N/A N/A Shared Landing? N/A **Gutter Ponding?** N/A N/A Gutter Slope (%) N/A N/A Gutter Lip Ht (in) N/A N/A Gutter X Slope (%) N/A N/A Painted X Walk1? Yes N/A Painted X Walk2? Yes X Walk 1 Direction To E X Walk 2 Direction To NE N/A 118.0 123.0 X Walk 1 Width (in) X Walk 2 Width (in) X Walk 1 Slope (%) 1.7 X Walk 2 Slope (%) 1.9 X Walk 1 X Slope (%) 0.5 X Walk 2 X Slope (%) 1.6 N/A N/A Ramp inside XWalk2? Ramp inside XWalk1? Yes Yes Road Slope (%) 0.5 N/A Clear Space? N/A N/A Road X Slope (%) 2.3 Clear Space to XWalk (in) N/A N/A N/A N/A Any Obstructions? Storm Grate/Utility Hazard? N/A **Obstruction Type** Storm Grate/Utility Type N/A N/A Yes Surface Condition? (G/P) Good