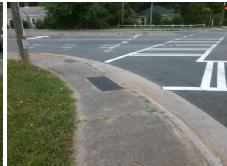

Possible Solutions: Remove & Replace Curb Ramp With Two New Directional Ramps or Equivalent. Surveyor Notes: N/A PROW/ADA: Not Found, R304.2.2

Total Cost: 3200.00

Compliance Description Data Compliance Description Data No Ramp Slope (%) N/A Ramp Length (in) 58.0 12.2 Yes Ramp XSlope (%) Yes Ramp Width (in) 48.0 2.0 N/A N/A Flare Type LT N/A Flare Type RT N/A N/A N/A N/A Flare Slope RT (%) N/A Flare Slope LT (%) N/A Flare Traversable LT? N/A N/A Flare Traversable RT? N/A N/A N/A N/A **DWS Provided?** N/A Landing Length (in) N/A Landing Width (in) N/A N/A **DWS Contrast?** N/A N/A N/A N/A Landing Slope (%) DWS Length (in) N/A N/A Landing X Slope (%) N/A N/A DWS Full Width? N/A N/A Landing Curb? (Y/N) N/A N/A DWS Offset (in) N/A N/A N/A Shared Landing? N/A **Gutter Ponding?** N/A N/A Gutter Slope (%) N/A N/A Gutter Lip Ht (in) N/A N/A Gutter X Slope (%) N/A N/A Painted X Walk1? Yes N/A Painted X Walk2? Yes X Walk 1 Direction To E X Walk 2 Direction To NE N/A 118.0 123.0 X Walk 1 Width (in) X Walk 2 Width (in) X Walk 1 Slope (%) 1.7 X Walk 2 Slope (%) 1.9 X Walk 1 X Slope (%) 0.5 X Walk 2 X Slope (%) 1.6 N/A N/A Ramp inside XWalk2? Ramp inside XWalk1? Yes Yes Road Slope (%) 0.5 N/A Clear Space? N/A N/A Road X Slope (%) 2.3 Clear Space to XWalk (in) N/A N/A N/A N/A Any Obstructions? Storm Grate/Utility Hazard? N/A **Obstruction Type** Storm Grate/Utility Type N/A N/A Yes Surface Condition? (G/P) Good