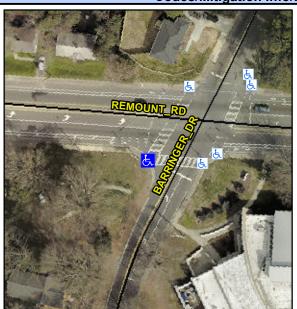

## **Access Compliance Report Public Rights-of-Way** (Curb Ramps)

Intersection ID: 13749 Main Street: BARRINGER DR Cross Street: REMOUNT RD Location: SW **Overall Compliance: No Severity Score:** 25 ADA ID: F01F59F566A9 Ramp Type: PerpDiag Initial Pass/Fail: Fail

**Codes/Mitigation Info/Possible Solution** 

Signal

Signal

Field Measurements/Component Compliance

**BARRINGER DR** Street 1 Name Stop Condition-Street 2 **REMOUNT RD** Street 2 Name Stop Condition-Street 1