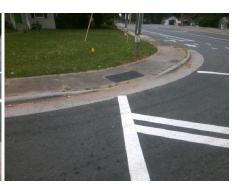

Possible Solutions: Remove & Replace Curb Ramp With Two New Directional Ramps or Equivalent. Surveyor Notes: N/A PROW/ADA: Not Found, R304.2.2

Total Cost: 3200.00

Compliance Description Data Compliance Description Data No Ramp Slope (%) N/A Ramp Length (in) 58.0 12.2 Yes Ramp XSlope (%) Yes Ramp Width (in) 48.0 2.0 N/A N/A Flare Type LT N/A Flare Type RT N/A N/A N/A N/A Flare Slope RT (%) N/A Flare Slope LT (%) N/A Flare Traversable LT? N/A N/A Flare Traversable RT? N/A N/A N/A N/A **DWS Provided?** N/A Landing Length (in) N/A Landing Width (in) N/A N/A **DWS Contrast?** N/A N/A N/A N/A Landing Slope (%) DWS Length (in) N/A N/A Landing X Slope (%) N/A N/A DWS Full Width? N/A N/A Landing Curb? (Y/N) N/A N/A DWS Offset (in) N/A N/A N/A Shared Landing? N/A **Gutter Ponding?** N/A N/A Gutter Slope (%) N/A N/A Gutter Lip Ht (in) N/A N/A Gutter X Slope (%) N/A N/A Painted X Walk1? Yes N/A Painted X Walk2? Yes X Walk 1 Direction To E X Walk 2 Direction To NE N/A 118.0 123.0 X Walk 1 Width (in) X Walk 2 Width (in) X Walk 1 Slope (%) 1.7 X Walk 2 Slope (%) 1.9 X Walk 1 X Slope (%) 0.5 X Walk 2 X Slope (%) 1.6 N/A N/A Ramp inside XWalk2? Ramp inside XWalk1? Yes Yes Road Slope (%) 0.5 N/A Clear Space? N/A N/A Road X Slope (%) 2.3 Clear Space to XWalk (in) N/A N/A N/A N/A Any Obstructions? Storm Grate/Utility Hazard? N/A **Obstruction Type** Storm Grate/Utility Type N/A N/A Yes Surface Condition? (G/P) Good