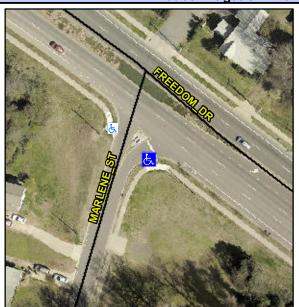

## **Access Compliance Report Public Rights-of-Way** (Curb Ramps)

Intersection ID: 9325 Main Street: FREEDOM DR **Cross Street: MARLENE\_ST** Location:

ADA ID: F024F1BDF2D3 Ramp Type: Perp Initial Pass/Fail: Fail **Overall Compliance: No** Severity Score: 33.75