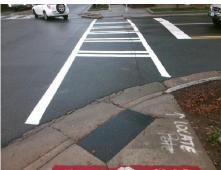

N/A

Possible Solutions:

Remove & Replace Entire Ramp.

N/
N/
N/
Surveyor Notes:
N/A

N/
N/
PROW/ADA:
R304.2.2, R304.5.3

Total Cost: \$ 1850.00

| Field Measurements/Component Compilance |                       |       |                        |                             |      |
|-----------------------------------------|-----------------------|-------|------------------------|-----------------------------|------|
| Compliance Description                  |                       | Data  | Compliance Description |                             | Data |
| N/A                                     | Ramp Length (in)      | 50.0  | No                     | Ramp Slope (%)              | 11.3 |
| Yes                                     | Ramp Width (in)       | 48.0  | No                     | Ramp XSlope (%)             | 9.3  |
| N/A                                     | Flare Type LT         | N/A   | N/A                    | Flare Type RT               | N/A  |
| N/A                                     | Flare Slope LT (%)    | N/A   | N/A                    | Flare Slope RT (%)          | N/A  |
| N/A                                     | Flare Traversable LT? | N/A   | N/A                    | Flare Traversable RT?       | N/A  |
| N/A                                     | Landing Length (in)   | N/A   | N/A                    | DWS Provided?               | N/A  |
| N/A                                     | Landing Width (in)    | N/A   | N/A                    | DWS Contrast?               | N/A  |
| N/A                                     | Landing Slope (%)     | N/A   | N/A                    | DWS Length (in)             | N/A  |
| N/A                                     | Landing X Slope (%)   | N/A   | N/A                    | DWS Full Width?             | N/A  |
| N/A                                     | Landing Curb? (Y/N)   | N/A   | N/A                    | DWS Offset (in)             | N/A  |
| N/A                                     | Shared Landing?       | N/A   |                        |                             |      |
| N/A                                     | Gutter Ponding?       | N/A   | N/A                    | Gutter Slope (%)            | N/A  |
| N/A                                     | Gutter Lip Ht (in)    | N/A   | N/A                    | Gutter X Slope (%)          | N/A  |
| N/A                                     | Painted X Walk1?      | Yes   | N/A                    | Painted X Walk2?            | N/A  |
|                                         | X Walk 1 Direction    | To NW |                        | X Walk 2 Direction          | N/A  |
| N/A                                     | X Walk 1 Width (in)   | 99.0  | N/A                    | X Walk 2 Width (in)         | N/A  |
|                                         | X Walk 1 Slope (%)    | 1.6   |                        | X Walk 2 Slope (%)          | N/A  |
|                                         | X Walk 1 X Slope (%)  | 10.0  |                        | X Walk 2 X Slope (%)        | N/A  |
| N/A                                     | Ramp inside XWalk1?   | Yes   | N/A                    | Ramp inside XWalk2?         | N/A  |
|                                         | Road Slope (%)        | N/A   | N/A                    | Clear Space?                | N/A  |
|                                         | Road X Slope (%)      | N/A   | N/A                    | Clear Space to XWalk (in)   | N/A  |
| N/A                                     | Any Obstructions?     | N/A   | N/A                    | Storm Grate/Utility Hazard? | N/A  |
|                                         | Obstruction Type      |       |                        | Storm Grate/Utility Type    |      |
|                                         |                       | N/A   |                        |                             | N/A  |
|                                         |                       |       | Yes                    | Surface Condition? (G/P)    | Good |
|                                         |                       |       |                        |                             |      |