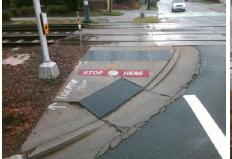

N/A

Possible Solutions:

Remove & Replace Entire Ramp.

N/
N/
N/
Surveyor Notes:
N/A

N/
N/
PROW/ADA:
R304.2.2, R304.5.3

Total Cost: \$ 1850.00

| Field Measurements/Component Compilance |                       |       |                        |                             |      |
|-----------------------------------------|-----------------------|-------|------------------------|-----------------------------|------|
| Compliance Description                  |                       | Data  | Compliance Description |                             | Data |
| N/A                                     | Ramp Length (in)      | 50.0  | No                     | Ramp Slope (%)              | 11.3 |
| Yes                                     | Ramp Width (in)       | 48.0  | No                     | Ramp XSlope (%)             | 9.3  |
| N/A                                     | Flare Type LT         | N/A   | N/A                    | Flare Type RT               | N/A  |
| N/A                                     | Flare Slope LT (%)    | N/A   | N/A                    | Flare Slope RT (%)          | N/A  |
| N/A                                     | Flare Traversable LT? | N/A   | N/A                    | Flare Traversable RT?       | N/A  |
| N/A                                     | Landing Length (in)   | N/A   | N/A                    | DWS Provided?               | N/A  |
| N/A                                     | Landing Width (in)    | N/A   | N/A                    | DWS Contrast?               | N/A  |
| N/A                                     | Landing Slope (%)     | N/A   | N/A                    | DWS Length (in)             | N/A  |
| N/A                                     | Landing X Slope (%)   | N/A   | N/A                    | DWS Full Width?             | N/A  |
| N/A                                     | Landing Curb? (Y/N)   | N/A   | N/A                    | DWS Offset (in)             | N/A  |
| N/A                                     | Shared Landing?       | N/A   |                        |                             |      |
| N/A                                     | Gutter Ponding?       | N/A   | N/A                    | Gutter Slope (%)            | N/A  |
| N/A                                     | Gutter Lip Ht (in)    | N/A   | N/A                    | Gutter X Slope (%)          | N/A  |
| N/A                                     | Painted X Walk1?      | Yes   | N/A                    | Painted X Walk2?            | N/A  |
|                                         | X Walk 1 Direction    | To NW |                        | X Walk 2 Direction          | N/A  |
| N/A                                     | X Walk 1 Width (in)   | 99.0  | N/A                    | X Walk 2 Width (in)         | N/A  |
|                                         | X Walk 1 Slope (%)    | 1.6   |                        | X Walk 2 Slope (%)          | N/A  |
|                                         | X Walk 1 X Slope (%)  | 10.0  |                        | X Walk 2 X Slope (%)        | N/A  |
| N/A                                     | Ramp inside XWalk1?   | Yes   | N/A                    | Ramp inside XWalk2?         | N/A  |
|                                         | Road Slope (%)        | N/A   | N/A                    | Clear Space?                | N/A  |
|                                         | Road X Slope (%)      | N/A   | N/A                    | Clear Space to XWalk (in)   | N/A  |
| N/A                                     | Any Obstructions?     | N/A   | N/A                    | Storm Grate/Utility Hazard? | N/A  |
|                                         | Obstruction Type      |       |                        | Storm Grate/Utility Type    |      |
|                                         |                       | N/A   |                        |                             | N/A  |
|                                         |                       |       | Yes                    | Surface Condition? (G/P)    | Good |
|                                         |                       |       |                        |                             |      |