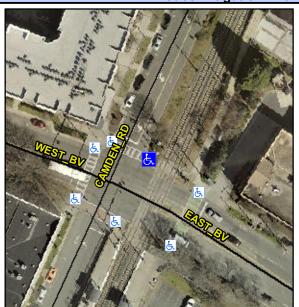

## Access Compliance Report Public Rights-of-Way (Curb Ramps)

Intersection ID: 13985Main Street: CAMDEN\_RDCross Street: EAST\_BVLocation: NEADA ID: F02D38210A58Ramp Type: PerpInitial Pass/Fail: FailOverall Compliance: NoSeverity Score: 37.5

## Field Measurements/Component Compliance

Street 1 Name

CAMDEN RD

Stop Condition-Street 2

Signal

Street 2 Name

N/A

Stop Condition-Street 1