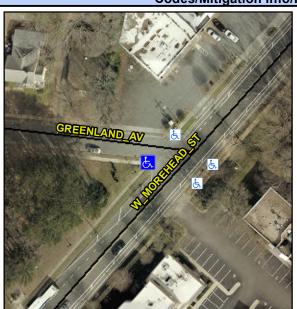

## Access Compliance Report Public Rights-of-Way (Curb Ramps)

Intersection ID: 12411 Main Street: GREENLAND\_AV Cross Street: W\_MOREHEAD\_ST Location: W

ADA ID: F02D5F157B2F Ramp Type: BlendTrans2 Initial Pass/Fail: Fail Overall Compliance: No Severity Score: 8.75

## Field Measurements/Component Compliance

Street 1 Name
Stop Condition-Street 1
Street 2 Name
Stop Condition-Street 2

W MOREHEAD ST None GREENLAND AV StopSign Possible Solutions:

Remove & Replace Curb Ramp With
Two New Directional Ramps or
Equivalent.