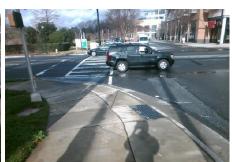

Painted X Walk2?

X Walk 2 Direction

X Walk 2 Width (in)

X Walk 2 Slope (%)

X Walk 2 X Slope (%)

Ramp inside XWalk2?

Flare Traversable RT?

Ramp XSlope RT (%)

Yes

To NE

108.0

3.4

4.5

Yes

Ramp Length LT (in)

Ramp Width LT (in)