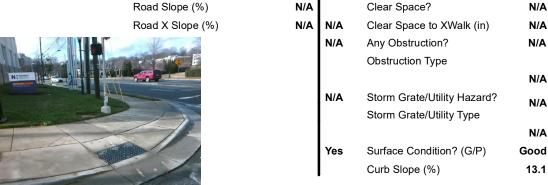

**Codes/Mitigation Info/Possible Solution** 

Field Measurements/Component Compliance

N/A

Yes

Yes

No

Yes

No

N/A

Compliance Description

Ramp Length RT (in)

Ramp Width RT (in)

Ramp Slope RT (%)

Ramp Slope (%)

Flare Type RT

Ramp XSlope (%)

Flare Slope RT (%)

DWS Provided?

**DWS Contrast?** 

DWS Length (in)

DWS Full Width?

DWS Offset (in)

Gutter Slope (%)

Gutter X Slope (%)