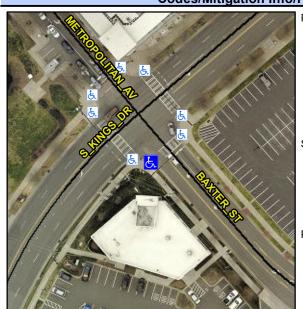

N/A

Intersection ID: 50042 Main Street: METROPOLITAN AV Cross Street: S KINGS DR Location: SE **Overall Compliance: No** ADA ID: F02DD45E742B Ramp Type: Combination1 Initial Pass/Fail: Fail Severity Score: 33.75