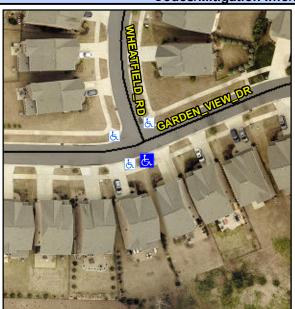

## Access Compliance Report Public Rights-of-Way (Curb Ramps)

Intersection ID: 48373 Main Street: WHEATFIELD\_RD Cross Street: GARDEN\_VIEW\_DR Location: S

ADA ID: F02F5DF19596 Ramp Type: BlendTrans1 Initial Pass/Fail: Pass Overall Compliance: No Severity Score: 5