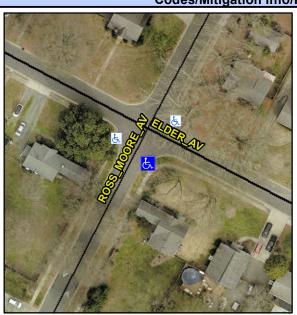

## Access Compliance Report Public Rights-of-Way (Curb Ramps)

Intersection ID: 16535Main Street: ELDER\_AVCross Street: ROSS\_MOORE\_AVLocation:SADA ID: F02F6A3A58C1Ramp Type: BlendTrans1Initial Pass/Fail: FailOverall Compliance: NoSeverity Score: 17.5