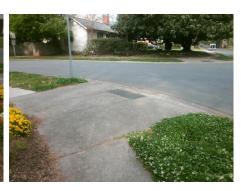

## Field Measurements/Component Compliance

Street 1 Name
Stop Condition-Street 1
Street 2 Name
Stop Condition-Street 2

ELDER AV None ROSS MOORE AV StopSign Possible Solutions:

Remove & Replace Curb Ramp With Two New Directional Ramps or Equivalent.

Surveyor Notes:

N/A

PROW/ADA:

Not Found, R304.5.1

Total Cost: \$ 3200.00

| Field Measurements/Component Comphance |                        |                       |       |                        |                             |       |
|----------------------------------------|------------------------|-----------------------|-------|------------------------|-----------------------------|-------|
|                                        | Compliance Description |                       | Data  | Compliance Description |                             | Data  |
|                                        | N/A                    | Ramp Length (in)      | 90.0  | Yes                    | BlendTrans Slope (%)        | 3.7   |
|                                        | No                     | Ramp Width (in)       | 35.5  | Yes                    | BlendTrans XSlope (%)       | 1.3   |
|                                        | N/A                    | Flare Type LT         | N/A   | N/A                    | Flare Type RT               | N/A   |
|                                        | N/A                    | Flare Slope LT (%)    | N/A   | N/A                    | Flare Slope RT (%)          | N/A   |
|                                        | N/A                    | Flare Traversable LT? | N/A   | N/A                    | Flare Traversable RT?       | N/A   |
|                                        | N/A                    | Landing Length (in)   | N/A   | N/A                    | DWS Provided?               | N/A   |
|                                        | N/A                    | Landing Width (in)    | N/A   | N/A                    | DWS Contrast?               | N/A   |
|                                        | N/A                    | Landing Slope (%)     | N/A   | N/A                    | DWS Length (in)             | N/A   |
|                                        | N/A                    | Landing X Slope (%)   | N/A   | N/A                    | DWS Full Width?             | N/A   |
|                                        | N/A                    | Landing Curb? (Y/N)   | N/A   | N/A                    | DWS Offset (in)             | N/A   |
|                                        | N/A                    | Shared Landing?       | N/A   |                        |                             |       |
|                                        | N/A                    | Gutter Ponding?       | N/A   | N/A                    | Gutter Slope (%)            | N/A   |
|                                        | N/A                    | Gutter Lip Ht (in)    | N/A   | N/A                    | Gutter X Slope (%)          | N/A   |
|                                        | N/A                    | Painted X Walk1?      | No    | N/A                    | Painted X Walk2?            | No    |
|                                        |                        | X Walk 1 Direction    | To NE |                        | X Walk 2 Direction          | To NW |
|                                        |                        | X Walk 1 Width (in)   | N/A   |                        | X Walk 2 Width (in)         | N/A   |
|                                        |                        | X Walk 1 Slope (%)    | 2.3   |                        | X Walk 2 Slope (%)          | 3.1   |
|                                        |                        | X Walk 1 X Slope (%)  | 1.6   |                        | X Walk 2 X Slope (%)        | 1.1   |
|                                        | N/A                    | Ramp inside XWalk1?   | N/A   | N/A                    | Ramp inside XWalk2?         | N/A   |
|                                        |                        | Road Slope (%)        | 0.2   |                        | Clear Space?                | N/A   |
|                                        |                        | Road X Slope (%)      | 2.9   | N/A                    | Clear Space to XWalk (in)   | N/A   |
|                                        | N/A                    | Any Obstructions?     | N/A   | N/A                    | Storm Grate/Utility Hazard? | N/A   |
|                                        |                        | Obstruction Type      |       |                        | Storm Grate/Utility Type    |       |
|                                        |                        |                       | N/A   |                        |                             | N/A   |
|                                        |                        |                       |       |                        |                             |       |