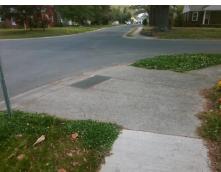

## Field Measurements/Component Compliance

Street 1 Name
Stop Condition-Street 1
Street 2 Name
Stop Condition-Street 2

ELDER AV None ROSS MOORE AV StopSign Possible Solutions:

Remove & Replace Curb Ramp With Two New Directional Ramps or Equivalent.

Surveyor Notes:

N/A

PROW/ADA:

Not Found, R304.5.1

Total Cost: \$ 3200.00

| Field Measurements/Component Comphance |                        |                       |       |                        |                             |       |
|----------------------------------------|------------------------|-----------------------|-------|------------------------|-----------------------------|-------|
|                                        | Compliance Description |                       | Data  | Compliance Description |                             | Data  |
|                                        | N/A                    | Ramp Length (in)      | 90.0  | Yes                    | BlendTrans Slope (%)        | 3.7   |
|                                        | No                     | Ramp Width (in)       | 35.5  | Yes                    | BlendTrans XSlope (%)       | 1.3   |
|                                        | N/A                    | Flare Type LT         | N/A   | N/A                    | Flare Type RT               | N/A   |
|                                        | N/A                    | Flare Slope LT (%)    | N/A   | N/A                    | Flare Slope RT (%)          | N/A   |
|                                        | N/A                    | Flare Traversable LT? | N/A   | N/A                    | Flare Traversable RT?       | N/A   |
|                                        | N/A                    | Landing Length (in)   | N/A   | N/A                    | DWS Provided?               | N/A   |
|                                        | N/A                    | Landing Width (in)    | N/A   | N/A                    | DWS Contrast?               | N/A   |
|                                        | N/A                    | Landing Slope (%)     | N/A   | N/A                    | DWS Length (in)             | N/A   |
|                                        | N/A                    | Landing X Slope (%)   | N/A   | N/A                    | DWS Full Width?             | N/A   |
|                                        | N/A                    | Landing Curb? (Y/N)   | N/A   | N/A                    | DWS Offset (in)             | N/A   |
|                                        | N/A                    | Shared Landing?       | N/A   |                        |                             |       |
|                                        | N/A                    | Gutter Ponding?       | N/A   | N/A                    | Gutter Slope (%)            | N/A   |
|                                        | N/A                    | Gutter Lip Ht (in)    | N/A   | N/A                    | Gutter X Slope (%)          | N/A   |
|                                        | N/A                    | Painted X Walk1?      | No    | N/A                    | Painted X Walk2?            | No    |
|                                        |                        | X Walk 1 Direction    | To NE |                        | X Walk 2 Direction          | To NW |
|                                        |                        | X Walk 1 Width (in)   | N/A   |                        | X Walk 2 Width (in)         | N/A   |
|                                        |                        | X Walk 1 Slope (%)    | 2.3   |                        | X Walk 2 Slope (%)          | 3.1   |
|                                        |                        | X Walk 1 X Slope (%)  | 1.6   |                        | X Walk 2 X Slope (%)        | 1.1   |
|                                        | N/A                    | Ramp inside XWalk1?   | N/A   | N/A                    | Ramp inside XWalk2?         | N/A   |
|                                        |                        | Road Slope (%)        | 0.2   |                        | Clear Space?                | N/A   |
|                                        |                        | Road X Slope (%)      | 2.9   | N/A                    | Clear Space to XWalk (in)   | N/A   |
|                                        | N/A                    | Any Obstructions?     | N/A   | N/A                    | Storm Grate/Utility Hazard? | N/A   |
|                                        |                        | Obstruction Type      |       |                        | Storm Grate/Utility Type    |       |
|                                        |                        |                       | N/A   |                        |                             | N/A   |
|                                        |                        |                       |       |                        |                             |       |