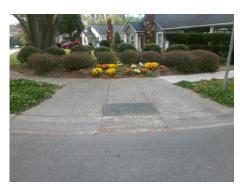

## Field Measurements/Component Compliance

Street 1 Name
Stop Condition-Street 1
Street 2 Name
Stop Condition-Street 2

ELDER AV None ROSS MOORE AV StopSign Possible Solutions:

Remove & Replace Curb Ramp With Two New Directional Ramps or Equivalent.

Surveyor Notes:

N/A

PROW/ADA:

Not Found, R304.5.1

Total Cost: \$ 3200.00

| Field Measurements/Component Comphance |                        |                       |       |                        |                             |       |
|----------------------------------------|------------------------|-----------------------|-------|------------------------|-----------------------------|-------|
|                                        | Compliance Description |                       | Data  | Compliance Description |                             | Data  |
|                                        | N/A                    | Ramp Length (in)      | 90.0  | Yes                    | BlendTrans Slope (%)        | 3.7   |
|                                        | No                     | Ramp Width (in)       | 35.5  | Yes                    | BlendTrans XSlope (%)       | 1.3   |
|                                        | N/A                    | Flare Type LT         | N/A   | N/A                    | Flare Type RT               | N/A   |
|                                        | N/A                    | Flare Slope LT (%)    | N/A   | N/A                    | Flare Slope RT (%)          | N/A   |
|                                        | N/A                    | Flare Traversable LT? | N/A   | N/A                    | Flare Traversable RT?       | N/A   |
|                                        | N/A                    | Landing Length (in)   | N/A   | N/A                    | DWS Provided?               | N/A   |
|                                        | N/A                    | Landing Width (in)    | N/A   | N/A                    | DWS Contrast?               | N/A   |
|                                        | N/A                    | Landing Slope (%)     | N/A   | N/A                    | DWS Length (in)             | N/A   |
|                                        | N/A                    | Landing X Slope (%)   | N/A   | N/A                    | DWS Full Width?             | N/A   |
|                                        | N/A                    | Landing Curb? (Y/N)   | N/A   | N/A                    | DWS Offset (in)             | N/A   |
|                                        | N/A                    | Shared Landing?       | N/A   |                        |                             |       |
|                                        | N/A                    | Gutter Ponding?       | N/A   | N/A                    | Gutter Slope (%)            | N/A   |
|                                        | N/A                    | Gutter Lip Ht (in)    | N/A   | N/A                    | Gutter X Slope (%)          | N/A   |
|                                        | N/A                    | Painted X Walk1?      | No    | N/A                    | Painted X Walk2?            | No    |
|                                        |                        | X Walk 1 Direction    | To NE |                        | X Walk 2 Direction          | To NW |
|                                        |                        | X Walk 1 Width (in)   | N/A   |                        | X Walk 2 Width (in)         | N/A   |
|                                        |                        | X Walk 1 Slope (%)    | 2.3   |                        | X Walk 2 Slope (%)          | 3.1   |
|                                        |                        | X Walk 1 X Slope (%)  | 1.6   |                        | X Walk 2 X Slope (%)        | 1.1   |
|                                        | N/A                    | Ramp inside XWalk1?   | N/A   | N/A                    | Ramp inside XWalk2?         | N/A   |
|                                        |                        | Road Slope (%)        | 0.2   |                        | Clear Space?                | N/A   |
|                                        |                        | Road X Slope (%)      | 2.9   | N/A                    | Clear Space to XWalk (in)   | N/A   |
|                                        | N/A                    | Any Obstructions?     | N/A   | N/A                    | Storm Grate/Utility Hazard? | N/A   |
|                                        |                        | Obstruction Type      |       |                        | Storm Grate/Utility Type    |       |
|                                        |                        |                       | N/A   |                        |                             | N/A   |
|                                        |                        |                       |       |                        |                             |       |