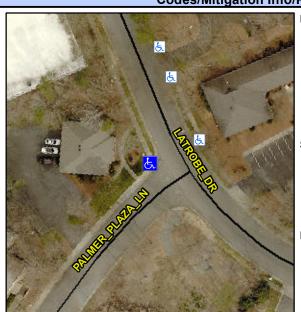

## **Access Compliance Report Public Rights-of-Way** (Curb Ramps)

Intersection ID: 16021 Main Street: LATROBE DR **Cross Street: PALMER PLAZA LN** Location: NW **ADA ID: F0321DF4A3B5** Ramp Type: PerpDiag Initial Pass/Fail: Fail **Overall Compliance: No** Severity Score: 13.75

**Codes/Mitigation Info/Possible Solution** 

Street 1 Name Stop Condition-Street 2 Street 2 Name Stop Condition-Street 1 PALMER PLAZA LN StopSign LATROBE DR None

Possible Solutions: Remove & Replace Curb Ramp With **Two New Directional Ramps or** Equivalent. Surveyor Notes: N/A PROW/ADA: Not Found, R304.2.2, R304.5.3