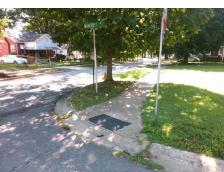

Surveyor Notes:

N/A

PROW/ADA:

Not Found, R304.5.1, R304.5.3

Total Cost: \$ 3200.00

|    | Compliance Description |                       | Data  | Compliance Description |                             | Data  |
|----|------------------------|-----------------------|-------|------------------------|-----------------------------|-------|
|    | N/A                    | Ramp Length (in)      | 50.5  | Yes                    | BlendTrans Slope (%)        | 4.2   |
|    | No                     | Ramp Width (in)       | 46.0  | No                     | BlendTrans XSlope (%)       | 2.2   |
|    | N/A                    | Flare Type LT         | N/A   | N/A                    | Flare Type RT               | N/A   |
|    | N/A                    | Flare Slope LT (%)    | N/A   | N/A                    | Flare Slope RT (%)          | N/A   |
|    | N/A                    | Flare Traversable LT? | N/A   | N/A                    | Flare Traversable RT?       | N/A   |
|    | N/A                    | Landing Length (in)   | N/A   | N/A                    | DWS Provided?               | N/A   |
|    | N/A                    | Landing Width (in)    | N/A   | N/A                    | DWS Contrast?               | N/A   |
|    | N/A                    | Landing Slope (%)     | N/A   | N/A                    | DWS Length (in)             | N/A   |
|    | N/A                    | Landing X Slope (%)   | N/A   | N/A                    | DWS Full Width?             | N/A   |
|    | N/A                    | Landing Curb? (Y/N)   | N/A   | N/A                    | DWS Offset (in)             | N/A   |
|    | N/A                    | Shared Landing?       | N/A   |                        |                             |       |
|    | N/A                    | Gutter Ponding?       | N/A   | N/A                    | Gutter Slope (%)            | N/A   |
|    | N/A                    | Gutter Lip Ht (in)    | N/A   | N/A                    | Gutter X Slope (%)          | N/A   |
|    | N/A                    | Painted X Walk1?      | No    | N/A                    | Painted X Walk2?            | No    |
|    |                        | X Walk 1 Direction    | To NE |                        | X Walk 2 Direction          | To NW |
|    |                        | X Walk 1 Width (in)   | N/A   |                        | X Walk 2 Width (in)         | N/A   |
|    |                        | X Walk 1 Slope (%)    | 3.3   |                        | X Walk 2 Slope (%)          | 3.5   |
|    |                        | X Walk 1 X Slope (%)  | 1.5   |                        | X Walk 2 X Slope (%)        | 2.8   |
|    | N/A                    | Ramp inside XWalk1?   | N/A   | N/A                    | Ramp inside XWalk2?         | N/A   |
|    |                        | Road Slope (%)        | 3.4   |                        | Clear Space?                | N/A   |
|    |                        | Road X Slope (%)      | 2.0   | N/A                    | Clear Space to XWalk (in)   | N/A   |
|    | N/A                    | Any Obstructions?     | N/A   | N/A                    | Storm Grate/Utility Hazard? | N/A   |
|    |                        | Obstruction Type      |       | l                      | Storm Grate/Utility Type    |       |
|    |                        |                       | N/A   |                        |                             | N/A   |
|    |                        |                       |       | Yes                    | Surface Condition? (G/P)    | Good  |
| 77 | or Total               |                       |       | No                     | Curb Slope (%)              | 12.5  |