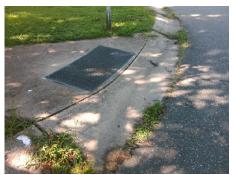

Surveyor Notes:

N/A

PROW/ADA:

Not Found, R304.5.1, R304.5.3

Total Cost: \$ 3200.00

|    | Compliance Description |                       | Data  | Compliance Description |                             | Data  |
|----|------------------------|-----------------------|-------|------------------------|-----------------------------|-------|
|    | N/A                    | Ramp Length (in)      | 50.5  | Yes                    | BlendTrans Slope (%)        | 4.2   |
|    | No                     | Ramp Width (in)       | 46.0  | No                     | BlendTrans XSlope (%)       | 2.2   |
|    | N/A                    | Flare Type LT         | N/A   | N/A                    | Flare Type RT               | N/A   |
|    | N/A                    | Flare Slope LT (%)    | N/A   | N/A                    | Flare Slope RT (%)          | N/A   |
|    | N/A                    | Flare Traversable LT? | N/A   | N/A                    | Flare Traversable RT?       | N/A   |
|    | N/A                    | Landing Length (in)   | N/A   | N/A                    | DWS Provided?               | N/A   |
|    | N/A                    | Landing Width (in)    | N/A   | N/A                    | DWS Contrast?               | N/A   |
|    | N/A                    | Landing Slope (%)     | N/A   | N/A                    | DWS Length (in)             | N/A   |
|    | N/A                    | Landing X Slope (%)   | N/A   | N/A                    | DWS Full Width?             | N/A   |
|    | N/A                    | Landing Curb? (Y/N)   | N/A   | N/A                    | DWS Offset (in)             | N/A   |
|    | N/A                    | Shared Landing?       | N/A   |                        |                             |       |
|    | N/A                    | Gutter Ponding?       | N/A   | N/A                    | Gutter Slope (%)            | N/A   |
|    | N/A                    | Gutter Lip Ht (in)    | N/A   | N/A                    | Gutter X Slope (%)          | N/A   |
|    | N/A                    | Painted X Walk1?      | No    | N/A                    | Painted X Walk2?            | No    |
|    |                        | X Walk 1 Direction    | To NE |                        | X Walk 2 Direction          | To NW |
|    |                        | X Walk 1 Width (in)   | N/A   |                        | X Walk 2 Width (in)         | N/A   |
|    |                        | X Walk 1 Slope (%)    | 3.3   |                        | X Walk 2 Slope (%)          | 3.5   |
|    |                        | X Walk 1 X Slope (%)  | 1.5   |                        | X Walk 2 X Slope (%)        | 2.8   |
|    | N/A                    | Ramp inside XWalk1?   | N/A   | N/A                    | Ramp inside XWalk2?         | N/A   |
|    |                        | Road Slope (%)        | 3.4   |                        | Clear Space?                | N/A   |
|    |                        | Road X Slope (%)      | 2.0   | N/A                    | Clear Space to XWalk (in)   | N/A   |
|    | N/A                    | Any Obstructions?     | N/A   | N/A                    | Storm Grate/Utility Hazard? | N/A   |
|    |                        | Obstruction Type      |       | l                      | Storm Grate/Utility Type    |       |
|    |                        |                       | N/A   |                        |                             | N/A   |
|    |                        |                       |       | Yes                    | Surface Condition? (G/P)    | Good  |
| 77 | or Total               |                       |       | No                     | Curb Slope (%)              | 12.5  |