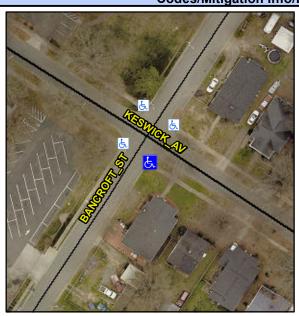

## Access Compliance Report Public Rights-of-Way (Curb Ramps)

Intersection ID: 10350 Main Street: BANCROFT\_ST Cross Street: KESWICK\_AV Location: S

ADA ID: F0332CC0FAD1 Ramp Type: BlendTrans1 Initial Pass/Fail: Fail Overall Compliance: No Severity Score: 10