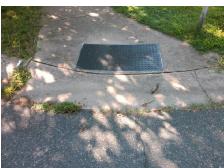

Surveyor Notes:

N/A

PROW/ADA:

Not Found, R304.5.1, R304.5.3

Total Cost: \$ 3200.00

|    | Compliance Description |                       | Data  | Compliance Description |                             | Data  |
|----|------------------------|-----------------------|-------|------------------------|-----------------------------|-------|
|    | N/A                    | Ramp Length (in)      | 50.5  | Yes                    | BlendTrans Slope (%)        | 4.2   |
|    | No                     | Ramp Width (in)       | 46.0  | No                     | BlendTrans XSlope (%)       | 2.2   |
|    | N/A                    | Flare Type LT         | N/A   | N/A                    | Flare Type RT               | N/A   |
|    | N/A                    | Flare Slope LT (%)    | N/A   | N/A                    | Flare Slope RT (%)          | N/A   |
|    | N/A                    | Flare Traversable LT? | N/A   | N/A                    | Flare Traversable RT?       | N/A   |
|    | N/A                    | Landing Length (in)   | N/A   | N/A                    | DWS Provided?               | N/A   |
|    | N/A                    | Landing Width (in)    | N/A   | N/A                    | DWS Contrast?               | N/A   |
|    | N/A                    | Landing Slope (%)     | N/A   | N/A                    | DWS Length (in)             | N/A   |
|    | N/A                    | Landing X Slope (%)   | N/A   | N/A                    | DWS Full Width?             | N/A   |
|    | N/A                    | Landing Curb? (Y/N)   | N/A   | N/A                    | DWS Offset (in)             | N/A   |
|    | N/A                    | Shared Landing?       | N/A   |                        |                             |       |
|    | N/A                    | Gutter Ponding?       | N/A   | N/A                    | Gutter Slope (%)            | N/A   |
|    | N/A                    | Gutter Lip Ht (in)    | N/A   | N/A                    | Gutter X Slope (%)          | N/A   |
|    | N/A                    | Painted X Walk1?      | No    | N/A                    | Painted X Walk2?            | No    |
|    |                        | X Walk 1 Direction    | To NE |                        | X Walk 2 Direction          | To NW |
|    |                        | X Walk 1 Width (in)   | N/A   |                        | X Walk 2 Width (in)         | N/A   |
|    |                        | X Walk 1 Slope (%)    | 3.3   |                        | X Walk 2 Slope (%)          | 3.5   |
|    |                        | X Walk 1 X Slope (%)  | 1.5   |                        | X Walk 2 X Slope (%)        | 2.8   |
|    | N/A                    | Ramp inside XWalk1?   | N/A   | N/A                    | Ramp inside XWalk2?         | N/A   |
|    |                        | Road Slope (%)        | 3.4   |                        | Clear Space?                | N/A   |
|    |                        | Road X Slope (%)      | 2.0   | N/A                    | Clear Space to XWalk (in)   | N/A   |
|    | N/A                    | Any Obstructions?     | N/A   | N/A                    | Storm Grate/Utility Hazard? | N/A   |
|    |                        | Obstruction Type      |       | l                      | Storm Grate/Utility Type    |       |
|    |                        |                       | N/A   |                        |                             | N/A   |
|    |                        |                       |       | Yes                    | Surface Condition? (G/P)    | Good  |
| 77 | or Total               |                       |       | No                     | Curb Slope (%)              | 12.5  |