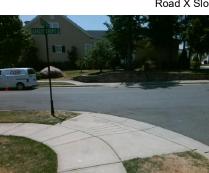

N/A

No

N/A

0.1

6.0

To SW

Intersection ID: 45500 Main Street: GRASSY CROPS RD Cross Street: TRIPLE OAK RD Ε Location: **Overall Compliance: No Severity Score:** 0 ADA ID: F03F5DCD4AE1 Ramp Type: Combination1Diag Initial Pass/Fail: Fail

7.4

4.9

To NW

Street 1 Name Stop Condition-Street 1 Street 2 Name Stop Condition-Street 2

StopSign TRIPLE OAK RD None **GRASSY CROPS RD**  Possible Solutions: Remove & Replace Curb Ramp With Two New Directional Ramps or Equivalent. Surveyor Notes: N/A PROW/ADA: Not Found, R304.5.1, R304.2.2, R304.5.3, R304.3.2