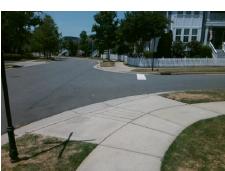

N/A

No

N/A

0.1

6.0

To SW

Intersection ID: 45500 Main Street: GRASSY CROPS RD Cross Street: TRIPLE OAK RD Ε Location: **Overall Compliance: No Severity Score:** 0 ADA ID: F03F5DCD4AE1 Ramp Type: Combination1Diag Initial Pass/Fail: Fail

7.4

4.9

To NW

Street 1 Name Stop Condition-Street 1 Street 2 Name Stop Condition-Street 2

StopSign TRIPLE OAK RD None **GRASSY CROPS RD**  Possible Solutions: Remove & Replace Curb Ramp With Two New Directional Ramps or Equivalent. Surveyor Notes: N/A PROW/ADA: Not Found, R304.5.1, R304.2.2, R304.5.3, R304.3.2