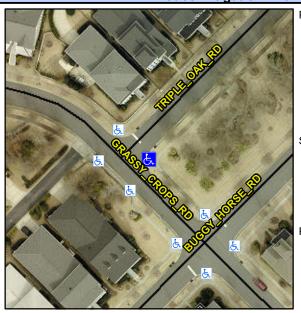

N/A

No

N/A

0.1

6.0

To SW

Intersection ID: 45500 Main Street: GRASSY CROPS RD Cross Street: TRIPLE OAK RD Ε Location: **Overall Compliance: No Severity Score:** 0 ADA ID: F03F5DCD4AE1 Ramp Type: Combination1Diag Initial Pass/Fail: Fail

7.4

4.9

To NW

Street 1 Name Stop Condition-Street 1 Street 2 Name Stop Condition-Street 2

StopSign TRIPLE OAK RD None **GRASSY CROPS RD**  Possible Solutions: Remove & Replace Curb Ramp With Two New Directional Ramps or Equivalent. Surveyor Notes: N/A PROW/ADA: Not Found, R304.5.1, R304.2.2, R304.5.3, R304.3.2