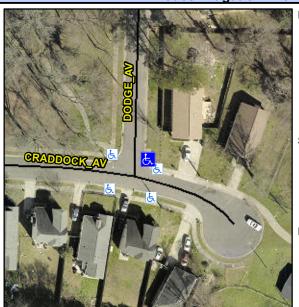

## Access Compliance Report Public Rights-of-Way (Curb Ramps)

Intersection ID: 13712Main Street: CRADDOCK\_AVCross Street: DODGE\_AVLocation:NEADA ID: F0401B6FF23ERamp Type: ParaInitial Pass/Fail: FailOverall Compliance: NoSeverity Score: 1.25