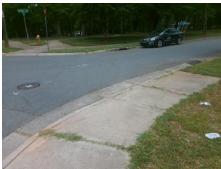

Possible Solutions:

Remove & Replace Entire Ramp.

Surveyor Notes:

RT RP < 5%

PROW/ADA:

Not Found, R304.5.3

Total Cost: \$ 1600.00

| Compliance Description Data |                      |      | Compliance Description   |                             | Data |
|-----------------------------|----------------------|------|--------------------------|-----------------------------|------|
| N/A                         | Ramp Length LT (in)  | 69.0 | N/A                      | Ramp Length RT (in)         | 54.0 |
| Yes                         | Ramp Width LT (in)   | 60.0 | Yes                      | Ramp Width RT (in)          | 58.0 |
| Yes                         | Ramp Slope LT (%)    | 5.6  | Yes                      | Ramp Slope RT (%)           | 0.6  |
| Yes                         | Ramp XSlope LT (%)   | 1.7  | No                       | Ramp XSlope RT (%)          | 3.4  |
| N/A                         | Landing Length (in)  | N/A  | N/A                      | DWS Provided?               | N/A  |
| N/A                         | Landing Width (in)   | N/A  | N/A                      | DWS Contrast?               | N/A  |
| N/A                         | Landing Slope (%)    | N/A  | N/A                      | DWS Length (in)             | N/A  |
| N/A                         | Landing X Slope (%)  | N/A  | N/A                      | DWS Full Width?             | N/A  |
| N/A                         | Landing Curb? (Y/N)  | N/A  | N/A                      | DWS Offset (in)             | N/A  |
| N/A                         | Shared Landing?      | N/A  |                          |                             |      |
| N/A                         | Gutter Ponding?      | N/A  | N/A                      | Gutter Slope (%)            | N/A  |
| N/A                         | Gutter Lip Ht (in)   | N/A  | N/A                      | Gutter X Slope (%)          | N/A  |
| N/A                         | Painted X Walk1?     | No   | N/A                      | Painted X Walk2?            | N/A  |
|                             | X Walk 1 Direction   | To W |                          | X Walk 2 Direction          | N/A  |
| N/A                         | X Walk 1 Width (in)  | N/A  | N/A                      | X Walk 2 Width (in)         | N/A  |
|                             | X Walk 1 Slope (%)   | 3.7  |                          | X Walk 2 Slope (%)          | N/A  |
|                             | X Walk 1 X Slope (%) | 2.6  |                          | X Walk 2 X Slope (%)        | N/A  |
| N/A                         | Ramp inside XWalk1?  | N/A  | N/A                      | Ramp inside XWalk2?         | N/A  |
|                             | Road Slope (%)       | N/A  | N/A                      | Clear Space?                | N/A  |
|                             | Road X Slope (%)     | N/A  | N/A                      | Clear Space to XWalk (in)   | N/A  |
| N/A                         | Any Obstructions?    | N/A  | N/A                      | Storm Grate/Utility Hazard? | N/A  |
|                             | Obstruction Type     |      |                          | Storm Grate/Utility Type    |      |
|                             |                      | N/A  |                          |                             | N/A  |
|                             |                      |      | Yes                      | Surface Condition? (G/P)    | Good |
|                             |                      |      | Replace Curb Siloppe (%) |                             | 14.9 |