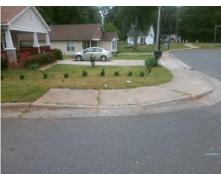

Possible Solutions:

Remove & Replace Entire Ramp.

Surveyor Notes:

RT RP < 5%

PROW/ADA:

Not Found, R304.5.3

Total Cost: \$ 1600.00

| Compliance Description Data |                      |      | Compliance Description   |                             | Data |
|-----------------------------|----------------------|------|--------------------------|-----------------------------|------|
| N/A                         | Ramp Length LT (in)  | 69.0 | N/A                      | Ramp Length RT (in)         | 54.0 |
| Yes                         | Ramp Width LT (in)   | 60.0 | Yes                      | Ramp Width RT (in)          | 58.0 |
| Yes                         | Ramp Slope LT (%)    | 5.6  | Yes                      | Ramp Slope RT (%)           | 0.6  |
| Yes                         | Ramp XSlope LT (%)   | 1.7  | No                       | Ramp XSlope RT (%)          | 3.4  |
| N/A                         | Landing Length (in)  | N/A  | N/A                      | DWS Provided?               | N/A  |
| N/A                         | Landing Width (in)   | N/A  | N/A                      | DWS Contrast?               | N/A  |
| N/A                         | Landing Slope (%)    | N/A  | N/A                      | DWS Length (in)             | N/A  |
| N/A                         | Landing X Slope (%)  | N/A  | N/A                      | DWS Full Width?             | N/A  |
| N/A                         | Landing Curb? (Y/N)  | N/A  | N/A                      | DWS Offset (in)             | N/A  |
| N/A                         | Shared Landing?      | N/A  |                          |                             |      |
| N/A                         | Gutter Ponding?      | N/A  | N/A                      | Gutter Slope (%)            | N/A  |
| N/A                         | Gutter Lip Ht (in)   | N/A  | N/A                      | Gutter X Slope (%)          | N/A  |
| N/A                         | Painted X Walk1?     | No   | N/A                      | Painted X Walk2?            | N/A  |
|                             | X Walk 1 Direction   | To W |                          | X Walk 2 Direction          | N/A  |
| N/A                         | X Walk 1 Width (in)  | N/A  | N/A                      | X Walk 2 Width (in)         | N/A  |
|                             | X Walk 1 Slope (%)   | 3.7  |                          | X Walk 2 Slope (%)          | N/A  |
|                             | X Walk 1 X Slope (%) | 2.6  |                          | X Walk 2 X Slope (%)        | N/A  |
| N/A                         | Ramp inside XWalk1?  | N/A  | N/A                      | Ramp inside XWalk2?         | N/A  |
|                             | Road Slope (%)       | N/A  | N/A                      | Clear Space?                | N/A  |
|                             | Road X Slope (%)     | N/A  | N/A                      | Clear Space to XWalk (in)   | N/A  |
| N/A                         | Any Obstructions?    | N/A  | N/A                      | Storm Grate/Utility Hazard? | N/A  |
|                             | Obstruction Type     |      |                          | Storm Grate/Utility Type    |      |
|                             |                      | N/A  |                          |                             | N/A  |
|                             |                      |      | Yes                      | Surface Condition? (G/P)    | Good |
|                             |                      |      | Replace Curb Siloppe (%) |                             | 14.9 |