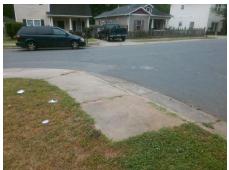

Possible Solutions:

Remove & Replace Entire Ramp.

Surveyor Notes:

RT RP < 5%

PROW/ADA:

Not Found, R304.5.3

Total Cost: \$ 1600.00

| Compliance Description Data |                      |      | Compliance Description   |                             | Data |
|-----------------------------|----------------------|------|--------------------------|-----------------------------|------|
| N/A                         | Ramp Length LT (in)  | 69.0 | N/A                      | Ramp Length RT (in)         | 54.0 |
| Yes                         | Ramp Width LT (in)   | 60.0 | Yes                      | Ramp Width RT (in)          | 58.0 |
| Yes                         | Ramp Slope LT (%)    | 5.6  | Yes                      | Ramp Slope RT (%)           | 0.6  |
| Yes                         | Ramp XSlope LT (%)   | 1.7  | No                       | Ramp XSlope RT (%)          | 3.4  |
| N/A                         | Landing Length (in)  | N/A  | N/A                      | DWS Provided?               | N/A  |
| N/A                         | Landing Width (in)   | N/A  | N/A                      | DWS Contrast?               | N/A  |
| N/A                         | Landing Slope (%)    | N/A  | N/A                      | DWS Length (in)             | N/A  |
| N/A                         | Landing X Slope (%)  | N/A  | N/A                      | DWS Full Width?             | N/A  |
| N/A                         | Landing Curb? (Y/N)  | N/A  | N/A                      | DWS Offset (in)             | N/A  |
| N/A                         | Shared Landing?      | N/A  |                          |                             |      |
| N/A                         | Gutter Ponding?      | N/A  | N/A                      | Gutter Slope (%)            | N/A  |
| N/A                         | Gutter Lip Ht (in)   | N/A  | N/A                      | Gutter X Slope (%)          | N/A  |
| N/A                         | Painted X Walk1?     | No   | N/A                      | Painted X Walk2?            | N/A  |
|                             | X Walk 1 Direction   | To W |                          | X Walk 2 Direction          | N/A  |
| N/A                         | X Walk 1 Width (in)  | N/A  | N/A                      | X Walk 2 Width (in)         | N/A  |
|                             | X Walk 1 Slope (%)   | 3.7  |                          | X Walk 2 Slope (%)          | N/A  |
|                             | X Walk 1 X Slope (%) | 2.6  |                          | X Walk 2 X Slope (%)        | N/A  |
| N/A                         | Ramp inside XWalk1?  | N/A  | N/A                      | Ramp inside XWalk2?         | N/A  |
|                             | Road Slope (%)       | N/A  | N/A                      | Clear Space?                | N/A  |
|                             | Road X Slope (%)     | N/A  | N/A                      | Clear Space to XWalk (in)   | N/A  |
| N/A                         | Any Obstructions?    | N/A  | N/A                      | Storm Grate/Utility Hazard? | N/A  |
|                             | Obstruction Type     |      |                          | Storm Grate/Utility Type    |      |
|                             |                      | N/A  |                          |                             | N/A  |
|                             |                      |      | Yes                      | Surface Condition? (G/P)    | Good |
|                             |                      |      | Replace Curb Siloppe (%) |                             | 14.9 |