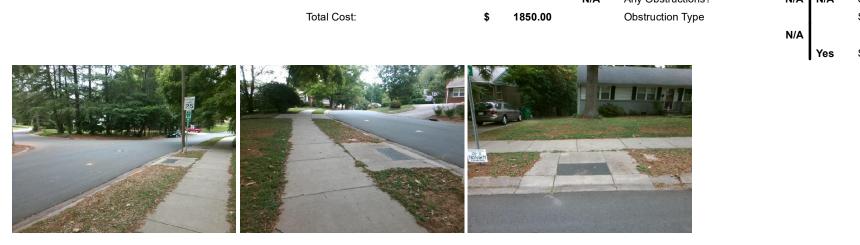

## Access Compliance Report Public Rights-of-Way (Curb Ramps)

| Intersection ID: 18302                  | Main Street: MURRAYHILL_RD |                      |                                                                       |                                                | Street: | VINCENT_LN            | Location: | NE                          |                             |     |
|-----------------------------------------|----------------------------|----------------------|-----------------------------------------------------------------------|------------------------------------------------|---------|-----------------------|-----------|-----------------------------|-----------------------------|-----|
| ADA ID: F041C79EC319                    |                            |                      |                                                                       | Initial Pass/Fail: Fail Overall Compliance: No |         |                       |           |                             |                             |     |
| · · · ·                                 |                            |                      |                                                                       |                                                |         |                       |           |                             | 21.20                       |     |
| Codes/Mitigation Info/Possible Solution |                            |                      | Field Measurements/Component Compliance   Compliance Description Data |                                                |         |                       |           |                             |                             |     |
|                                         |                            | Possible Solutions:  |                                                                       |                                                |         |                       |           | Data Compliance Description |                             |     |
|                                         | and the second second      | Remove & Replace Er  | ntire Ramp.                                                           |                                                | N/A     | Ramp Length (in)      | 57.0      | Yes                         | Ramp Slope (%)              | 6.4 |
|                                         |                            |                      |                                                                       |                                                | No      | Ramp Width (in)       | 47.0      | No                          | Ramp XSlope (%)             | 5.4 |
| 10 1 1 1 1 1 1 1 1 1 1 1 1 1 1 1 1 1 1  | and the pour               |                      |                                                                       |                                                | N/A     | Flare Type LT         | N/A       | N/A                         | Flare Type RT               | N/A |
|                                         |                            |                      |                                                                       |                                                | N/A     | Flare Slope LT (%)    | N/A       | N/A                         | Flare Slope RT (%)          | N/A |
|                                         | and the state              |                      |                                                                       |                                                | N/A     | Flare Traversable LT? | N/A       | N/A                         | Flare Traversable RT?       | N/A |
|                                         | at the second              |                      |                                                                       |                                                | N/A     | Landing Length (in)   | N/A       | N/A                         | DWS Provided?               | N/A |
| The Company of                          |                            | Surveyor Notes:      |                                                                       |                                                | N/A     | Landing Width (in)    | N/A       | N/A                         | DWS Contrast?               | N/A |
| MURRATHIL                               | LRD                        | N/A                  |                                                                       |                                                | N/A     | Landing Slope (%)     | N/A       | N/A                         | DWS Length (in)             | N/A |
|                                         |                            |                      |                                                                       |                                                | N/A     | Landing X Slope (%)   | N/A       | N/A                         | DWS Full Width?             | N/A |
| and the second of the                   | A 200                      |                      |                                                                       |                                                | N/A     | Landing Curb? (Y/N)   | N/A       | N/A                         | DWS Offset (in)             | N/A |
| 3                                       | A CONTRACTOR               |                      |                                                                       |                                                | N/A     | Shared Landing?       | N/A       |                             |                             |     |
|                                         | 11 0.2.                    | PROW/ADA:            |                                                                       |                                                | N/A     | Gutter Ponding?       | N/A       | N/A                         | Gutter Slope (%)            | N/A |
|                                         |                            | Not Found, R304.5.1, | R304.5.3                                                              |                                                | N/A     | Gutter Lip Ht (in)    | N/A       | N/A                         | Gutter X Slope (%)          | N/A |
|                                         |                            | ,                    |                                                                       |                                                | N/A     | Painted X Walk1?      | No        | N/A                         | Painted X Walk2?            | N/A |
|                                         |                            |                      |                                                                       |                                                |         | X Walk 1 Direction    | To S      |                             | X Walk 2 Direction          | N/A |
|                                         |                            |                      |                                                                       |                                                | N/A     | X Walk 1 Width (in)   | N/A       | N/A                         | X Walk 2 Width (in)         | N/A |
| Street 1 Name                           | MURRAYHILL RD              |                      |                                                                       |                                                |         | X Walk 1 Slope (%)    | 5.1       |                             | X Walk 2 Slope (%)          | N/A |
| Stop Condition-Street 2                 | None                       |                      |                                                                       |                                                |         | X Walk 1 X Slope (%)  | 3.7       |                             | X Walk 2 X Slope (%)        | N/A |
| Street 2 Name                           | N/A                        |                      |                                                                       |                                                | N/A     | Ramp inside XWalk1?   | N/A       | N/A                         | Ramp inside XWalk2?         | N/A |
| Stop Condition-Street 1                 | N/A                        |                      |                                                                       |                                                |         | Road Slope (%)        | N/A       | N/A                         | Clear Space?                | N/A |
|                                         |                            |                      |                                                                       |                                                |         | Road X Slope (%)      | N/A       | N/A                         | Clear Space to XWalk (in)   | N/A |
|                                         |                            |                      |                                                                       |                                                | N/A     | Any Obstructions?     | N/A       | N/A                         | Storm Grate/Utility Hazard? | N/A |
|                                         |                            | Total Cost:          | \$ 1                                                                  | 850.00                                         |         | Obstruction Type      |           |                             | Storm Grate/Utility Type    |     |
|                                         |                            |                      |                                                                       |                                                |         | <i>,</i> ,            | N/A       |                             | 5 51                        | N/A |
|                                         |                            |                      |                                                                       |                                                |         |                       |           |                             |                             |     |