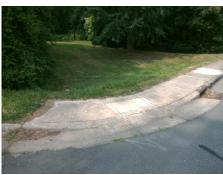

## Field Measurements/Component Compliance

DR CARVER RD Street 1 Name Stop Condition-Street 1 **WEST BV** Street 2 Name Stop Condition-Street 2

Possible Solutions: Remove & Replace Curb Ramp With Two New Directional Ramps or Equivalent. Surveyor Notes: DWS NAILS EXPOSED, LT RP < 5% PROW/ADA: R304.5.1, R304.5.3, R304.3.2

Total Cost: 3200.00 Compliance Description Data Compliance Description Data N/A N/A Ramp Length LT (in) 59.0 Ramp Length RT (in) 57.0 No No Ramp Width LT (in) 47.0 Ramp Width RT (in) 47.0 No Yes Ramp Slope LT (%) 0.2 Ramp Slope RT (%) 11.3 Ramp XSlope LT (%) Yes Ramp XSlope RT (%) No 2.8 1.4 N/A Landing Length (in) N/A N/A DWS Provided? N/A N/A Landing Width (in) N/A N/A **DWS Contrast?** N/A N/A Landing Slope (%) N/A N/A DWS Length (in) N/A N/A N/A DWS Full Width? N/A N/A Landing X Slope (%) N/A Landing Curb? (Y/N) N/A N/A DWS Offset (in) N/A N/A Shared Landing? N/A N/A N/A N/A Gutter Ponding? Gutter Slope (%) N/A N/A Gutter Lip Ht (in) N/A N/A Gutter X Slope (%) N/A N/A Painted X Walk1? No N/A Painted X Walk2? No X Walk 1 Direction To NE X Walk 2 Direction To NW N/A X Walk 1 Width (in) N/A N/A X Walk 2 Width (in) N/A X Walk 1 Slope (%) 3.1 X Walk 2 Slope (%) 2.1 X Walk 1 X Slope (%) 3.1 X Walk 2 X Slope (%) 3.4 N/A Ramp inside XWalk1? N/A N/A Ramp inside XWalk2? N/A 3.6 N/A N/A Road Slope (%) Clear Space? Road X Slope (%) 2.7 N/A Clear Space to XWalk (in) N/A N/A N/A Any Obstructions? N/A Storm Grate/Utility Hazard? N/A Obstruction Type Storm Grate/Utility Type N/A N/A Yes Surface Condition? (G/P) Good N/A Curb Slope (%) 7.7