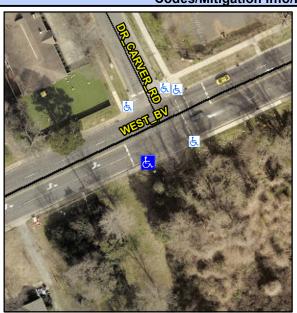

## **Access Compliance Report Public Rights-of-Way** (Curb Ramps)

Intersection ID: 13743 Main Street: DR CARVER RD **Cross Street: WEST BV** Location: SW Initial Pass/Fail: Fail **Overall Compliance: No Severity Score:** 22.5 ADA ID: F044B31C34B1 Ramp Type: ParaDiag