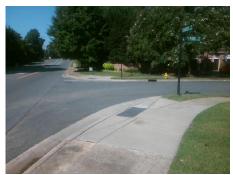

## **Access Compliance Report Public Rights-of-Way** (Curb Ramps)

Data

4.4

Intersection ID: 30503 Main Street: SHARON RD Cross Street: QUAIL PARK DR Location: NE **Overall Compliance: No Severity Score:** ADA ID: F048BDDE36B6 Ramp Type: BlendTrans2 Initial Pass/Fail: Fail 8.75

## Field Measurements/Component Compliance

Yes

Compliance Description

BlendTrans Slope (%)

Data

94.0

Street 1 Name Stop Condition-Street 1 Street 2 Name Stop Condition-Street 2 **QUAIL PARK DR** StopSign **SHARON RD** None Possible Solutions: Remove & Replace Curb Ramp With Two New Directional Ramps or Equivalent. Surveyor Notes: N/A