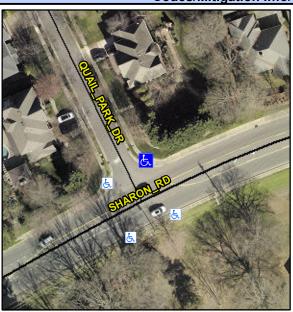

## **Access Compliance Report Public Rights-of-Way** (Curb Ramps)

Data

4.4

Intersection ID: 30503 Main Street: SHARON RD Cross Street: QUAIL PARK DR Location: NE **Overall Compliance: No Severity Score:** ADA ID: F048BDDE36B6 Ramp Type: BlendTrans2 Initial Pass/Fail: Fail 8.75