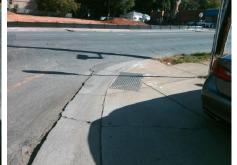

## Access Compliance Report Public Rights-of-Way (Curb Ramps)

| Intersection ID: 13255                  | Main Street: CENTRAL_AV |                               | Cross   | Cross Street: IRIS_DR                          |                       |      |                             | Location:                   | SE  |
|-----------------------------------------|-------------------------|-------------------------------|---------|------------------------------------------------|-----------------------|------|-----------------------------|-----------------------------|-----|
| ADA ID: F04A91082D2C                    | Ramp Type: BlendTrans1  |                               |         | Initial Pass/Fail: Fail Overall Compliance: No |                       |      |                             | o Severity Score:           | 10  |
| Codes/Mitigation Info/Possible Solution |                         |                               |         | Field Measurements/Component Compliance        |                       |      |                             |                             |     |
| CENTRAL AV                              |                         | Possible Solutions:           |         | Compliance Description                         |                       |      | Data Compliance Description |                             |     |
|                                         | OTATILA                 | Remove & Replace Curb Ramp    | With    | N/A                                            | Ramp Length (in)      | 32.0 | Yes                         | BlendTrans Slope (%)        | 2.5 |
|                                         |                         | Two New Directional Ramps or  |         | No                                             | Ramp Width (in)       | 47.5 | No                          | BlendTrans XSlope (%)       | 3.6 |
|                                         |                         | Equivalent.                   |         | N/A                                            | Flare Type LT         | N/A  | N/A                         | Flare Type RT               | N/A |
|                                         |                         |                               |         | N/A                                            | Flare Slope LT (%)    | N/A  | N/A                         | Flare Slope RT (%)          | N/A |
|                                         |                         |                               |         | N/A                                            | Flare Traversable LT? | N/A  | N/A                         | Flare Traversable RT?       | N/A |
|                                         | <u>د</u> <u>ج</u>       |                               |         | N/A                                            | Landing Length (in)   | N/A  | N/A                         | DWS Provided?               | N/A |
|                                         |                         | Surveyor Notes:               |         | N/A                                            | Landing Width (in)    | N/A  | N/A                         | DWS Contrast?               | N/A |
|                                         | 6.                      | N/A                           |         | N/A                                            | Landing Slope (%)     | N/A  | N/A                         | DWS Length (in)             | N/A |
|                                         | SEPE -                  |                               |         | N/A                                            | Landing X Slope (%)   | N/A  | N/A                         | DWS Full Width?             | N/A |
| The second                              |                         |                               |         | N/A                                            | Landing Curb? (Y/N)   | N/A  | N/A                         | DWS Offset (in)             | N/A |
|                                         |                         |                               |         | N/A                                            | Shared Landing?       | N/A  |                             |                             |     |
|                                         |                         | PROW/ADA:                     |         | N/A                                            | Gutter Ponding?       | N/A  | N/A                         | Gutter Slope (%)            | N/A |
| TIME OF                                 |                         | Not Found, R304.5.1, R304.5.3 |         | N/A                                            | Gutter Lip Ht (in)    | 1.5  | N/A                         | Gutter X Slope (%)          | N/A |
|                                         |                         |                               |         | N/A                                            | Painted X Walk1?      | No   | N/A                         | Painted X Walk2?            | N/A |
| Dr. Briender                            |                         |                               |         | X Walk 1 Direction                             | To W                  |      | X Walk 2 Direction          | N/A                         |     |
|                                         |                         |                               |         |                                                | X Walk 1 Width (in)   | N/A  |                             | X Walk 2 Width (in)         | N/A |
| Street 1 Name                           | IRIS DR                 |                               |         |                                                | X Walk 1 Slope (%)    | 0.1  |                             | X Walk 2 Slope (%)          | N/A |
| Stop Condition-Street 1                 | StopSign                |                               |         |                                                | X Walk 1 X Slope (%)  | 3.0  |                             | X Walk 2 X Slope (%)        | N/A |
| Street 2 Name                           | N/A                     |                               |         | N/A                                            | Ramp inside XWalk1?   | N/A  | N/A                         | Ramp inside XWalk2?         | N/A |
| Stop Condition-Street 2                 | N/A                     |                               |         |                                                | Road Slope (%)        | 3.0  |                             | Clear Space?                | N/A |
|                                         |                         |                               |         |                                                | Road X Slope (%)      | 0.1  | N/A                         | Clear Space to XWalk (in)   | N/A |
|                                         |                         |                               |         | N/A                                            | Any Obstructions?     | N/A  | N/A                         | Storm Grate/Utility Hazard? | N/A |
|                                         |                         | Total Cost: \$3               | 8200.00 |                                                | Obstruction Type      |      |                             | Storm Grate/Utility Type    |     |
|                                         |                         |                               |         |                                                |                       | N/A  |                             |                             | N/A |