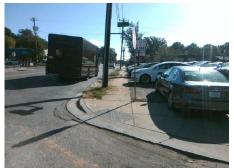

## Access Compliance Report Public Rights-of-Way (Curb Ramps)

| Intersection ID: 13255                  | Main Street: CENTRAL_AV |                               | Cross   | Cross Street: IRIS_DR                          |                       |      |                             | Location:                   | SE  |
|-----------------------------------------|-------------------------|-------------------------------|---------|------------------------------------------------|-----------------------|------|-----------------------------|-----------------------------|-----|
| ADA ID: F04A91082D2C                    | Ramp Type: BlendTrans1  |                               |         | Initial Pass/Fail: Fail Overall Compliance: No |                       |      |                             | o Severity Score:           | 10  |
| Codes/Mitigation Info/Possible Solution |                         |                               |         | Field Measurements/Component Compliance        |                       |      |                             |                             |     |
| CENTRAL AV                              |                         | Possible Solutions:           |         | Compliance Description                         |                       |      | Data Compliance Description |                             |     |
|                                         | OTATILA                 | Remove & Replace Curb Ramp    | With    | N/A                                            | Ramp Length (in)      | 32.0 | Yes                         | BlendTrans Slope (%)        | 2.5 |
|                                         |                         | Two New Directional Ramps or  |         | No                                             | Ramp Width (in)       | 47.5 | No                          | BlendTrans XSlope (%)       | 3.6 |
|                                         |                         | Equivalent.                   |         | N/A                                            | Flare Type LT         | N/A  | N/A                         | Flare Type RT               | N/A |
|                                         |                         |                               |         | N/A                                            | Flare Slope LT (%)    | N/A  | N/A                         | Flare Slope RT (%)          | N/A |
|                                         |                         |                               |         | N/A                                            | Flare Traversable LT? | N/A  | N/A                         | Flare Traversable RT?       | N/A |
|                                         | <u>د</u> <u>ج</u>       |                               |         | N/A                                            | Landing Length (in)   | N/A  | N/A                         | DWS Provided?               | N/A |
|                                         |                         | Surveyor Notes:               |         | N/A                                            | Landing Width (in)    | N/A  | N/A                         | DWS Contrast?               | N/A |
|                                         | 6.                      | N/A                           |         | N/A                                            | Landing Slope (%)     | N/A  | N/A                         | DWS Length (in)             | N/A |
|                                         | SEPE -                  |                               |         | N/A                                            | Landing X Slope (%)   | N/A  | N/A                         | DWS Full Width?             | N/A |
| The second                              |                         |                               |         | N/A                                            | Landing Curb? (Y/N)   | N/A  | N/A                         | DWS Offset (in)             | N/A |
|                                         |                         |                               |         | N/A                                            | Shared Landing?       | N/A  |                             |                             |     |
|                                         |                         | PROW/ADA:                     |         | N/A                                            | Gutter Ponding?       | N/A  | N/A                         | Gutter Slope (%)            | N/A |
| TIME OF                                 |                         | Not Found, R304.5.1, R304.5.3 |         | N/A                                            | Gutter Lip Ht (in)    | 1.5  | N/A                         | Gutter X Slope (%)          | N/A |
|                                         |                         |                               |         | N/A                                            | Painted X Walk1?      | No   | N/A                         | Painted X Walk2?            | N/A |
| Dr. Briender                            |                         |                               |         | X Walk 1 Direction                             | To W                  |      | X Walk 2 Direction          | N/A                         |     |
|                                         |                         |                               |         |                                                | X Walk 1 Width (in)   | N/A  |                             | X Walk 2 Width (in)         | N/A |
| Street 1 Name                           | IRIS DR                 |                               |         |                                                | X Walk 1 Slope (%)    | 0.1  |                             | X Walk 2 Slope (%)          | N/A |
| Stop Condition-Street 1                 | StopSign                |                               |         |                                                | X Walk 1 X Slope (%)  | 3.0  |                             | X Walk 2 X Slope (%)        | N/A |
| Street 2 Name                           | N/A                     |                               |         | N/A                                            | Ramp inside XWalk1?   | N/A  | N/A                         | Ramp inside XWalk2?         | N/A |
| Stop Condition-Street 2                 | N/A                     |                               |         |                                                | Road Slope (%)        | 3.0  |                             | Clear Space?                | N/A |
|                                         |                         |                               |         |                                                | Road X Slope (%)      | 0.1  | N/A                         | Clear Space to XWalk (in)   | N/A |
|                                         |                         |                               |         | N/A                                            | Any Obstructions?     | N/A  | N/A                         | Storm Grate/Utility Hazard? | N/A |
|                                         |                         | Total Cost: \$3               | 8200.00 |                                                | Obstruction Type      |      |                             | Storm Grate/Utility Type    |     |
|                                         |                         |                               |         |                                                |                       | N/A  |                             |                             | N/A |