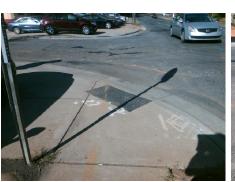

## Access Compliance Report Public Rights-of-Way (Curb Ramps)

| Intersection ID: 13255                  | Main Street: CENTRAL_AV |                               | Cross   | Cross Street: IRIS_DR                          |                       |      |                             | Location:                   | SE  |
|-----------------------------------------|-------------------------|-------------------------------|---------|------------------------------------------------|-----------------------|------|-----------------------------|-----------------------------|-----|
| ADA ID: F04A91082D2C                    | Ramp Type: BlendTrans1  |                               |         | Initial Pass/Fail: Fail Overall Compliance: No |                       |      |                             | o Severity Score:           | 10  |
| Codes/Mitigation Info/Possible Solution |                         |                               |         | Field Measurements/Component Compliance        |                       |      |                             |                             |     |
| CENTRAL AV                              |                         | Possible Solutions:           |         | Compliance Description                         |                       |      | Data Compliance Description |                             |     |
|                                         | OTATILA                 | Remove & Replace Curb Ramp    | With    | N/A                                            | Ramp Length (in)      | 32.0 | Yes                         | BlendTrans Slope (%)        | 2.5 |
|                                         |                         | Two New Directional Ramps or  |         | No                                             | Ramp Width (in)       | 47.5 | No                          | BlendTrans XSlope (%)       | 3.6 |
|                                         |                         | Equivalent.                   |         | N/A                                            | Flare Type LT         | N/A  | N/A                         | Flare Type RT               | N/A |
|                                         |                         |                               |         | N/A                                            | Flare Slope LT (%)    | N/A  | N/A                         | Flare Slope RT (%)          | N/A |
|                                         |                         |                               |         | N/A                                            | Flare Traversable LT? | N/A  | N/A                         | Flare Traversable RT?       | N/A |
|                                         | <u>د</u> <u>ج</u>       |                               |         | N/A                                            | Landing Length (in)   | N/A  | N/A                         | DWS Provided?               | N/A |
|                                         |                         | Surveyor Notes:               |         | N/A                                            | Landing Width (in)    | N/A  | N/A                         | DWS Contrast?               | N/A |
|                                         | 6.                      | N/A                           |         | N/A                                            | Landing Slope (%)     | N/A  | N/A                         | DWS Length (in)             | N/A |
|                                         | SEPE -                  |                               |         | N/A                                            | Landing X Slope (%)   | N/A  | N/A                         | DWS Full Width?             | N/A |
| The second                              |                         |                               |         | N/A                                            | Landing Curb? (Y/N)   | N/A  | N/A                         | DWS Offset (in)             | N/A |
|                                         |                         |                               |         | N/A                                            | Shared Landing?       | N/A  |                             |                             |     |
|                                         |                         | PROW/ADA:                     |         | N/A                                            | Gutter Ponding?       | N/A  | N/A                         | Gutter Slope (%)            | N/A |
| TIME OF                                 |                         | Not Found, R304.5.1, R304.5.3 |         | N/A                                            | Gutter Lip Ht (in)    | 1.5  | N/A                         | Gutter X Slope (%)          | N/A |
|                                         |                         |                               |         | N/A                                            | Painted X Walk1?      | No   | N/A                         | Painted X Walk2?            | N/A |
| Dr. Briender                            |                         |                               |         | X Walk 1 Direction                             | To W                  |      | X Walk 2 Direction          | N/A                         |     |
|                                         |                         |                               |         |                                                | X Walk 1 Width (in)   | N/A  |                             | X Walk 2 Width (in)         | N/A |
| Street 1 Name                           | IRIS DR                 |                               |         |                                                | X Walk 1 Slope (%)    | 0.1  |                             | X Walk 2 Slope (%)          | N/A |
| Stop Condition-Street 1                 | StopSign                |                               |         |                                                | X Walk 1 X Slope (%)  | 3.0  |                             | X Walk 2 X Slope (%)        | N/A |
| Street 2 Name                           | N/A                     |                               |         | N/A                                            | Ramp inside XWalk1?   | N/A  | N/A                         | Ramp inside XWalk2?         | N/A |
| Stop Condition-Street 2                 | N/A                     |                               |         |                                                | Road Slope (%)        | 3.0  |                             | Clear Space?                | N/A |
|                                         |                         |                               |         |                                                | Road X Slope (%)      | 0.1  | N/A                         | Clear Space to XWalk (in)   | N/A |
|                                         |                         |                               |         | N/A                                            | Any Obstructions?     | N/A  | N/A                         | Storm Grate/Utility Hazard? | N/A |
|                                         |                         | Total Cost: \$3               | 8200.00 |                                                | Obstruction Type      |      |                             | Storm Grate/Utility Type    |     |
|                                         |                         |                               |         |                                                |                       | N/A  |                             |                             | N/A |