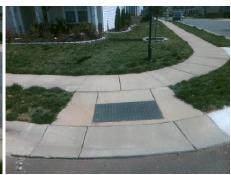

## Field Measurements/Component Compliance

Street 1 Name

DOUGLAS PALACE CT
Stop Condition-Street 2
StopSign
Street 2 Name
N/A
Stop Condition-Street 1
N/A

Total Cost: \$ 1850.00

| Compliance Description |                       | Data  | Comp | liance Description          | Data |
|------------------------|-----------------------|-------|------|-----------------------------|------|
| N/A                    | Ramp Length (in)      | 48.0  | No   | Ramp Slope (%)              | 8.9  |
| Yes                    | Ramp Width (in)       | 48.0  | Yes  | Ramp XSlope (%)             | 0.1  |
| N/A                    | Flare Type LT         | N/A   | N/A  | Flare Type RT               | N/A  |
| N/A                    | Flare Slope LT (%)    | N/A   | N/A  | Flare Slope RT (%)          | N/A  |
| N/A                    | Flare Traversable LT? | N/A   | N/A  | Flare Traversable RT?       | N/A  |
| N/A                    | Landing Length (in)   | N/A   | N/A  | DWS Provided?               | N/A  |
| N/A                    | Landing Width (in)    | N/A   | N/A  | DWS Contrast?               | N/A  |
| N/A                    | Landing Slope (%)     | N/A   | N/A  | DWS Length (in)             | N/A  |
| N/A                    | Landing X Slope (%)   | N/A   | N/A  | DWS Full Width?             | N/A  |
| N/A                    | Landing Curb? (Y/N)   | N/A   | N/A  | DWS Offset (in)             | N/A  |
| N/A                    | Shared Landing?       | N/A   |      |                             |      |
| N/A                    | Gutter Ponding?       | N/A   | N/A  | Gutter Slope (%)            | N/A  |
| N/A                    | Gutter Lip Ht (in)    | N/A   | N/A  | Gutter X Slope (%)          | N/A  |
| N/A                    | Painted X Walk1?      | No    | N/A  | Painted X Walk2?            | N/A  |
|                        | X Walk 1 Direction    | To NW |      | X Walk 2 Direction          | N/A  |
| N/A                    | X Walk 1 Width (in)   | N/A   | N/A  | X Walk 2 Width (in)         | N/A  |
|                        | X Walk 1 Slope (%)    | 1.0   |      | X Walk 2 Slope (%)          | N/A  |
|                        | X Walk 1 X Slope (%)  | 0.3   |      | X Walk 2 X Slope (%)        | N/A  |
| N/A                    | Ramp inside XWalk1?   | N/A   | N/A  | Ramp inside XWalk2?         | N/A  |
|                        | Road Slope (%)        | N/A   | N/A  | Clear Space?                | N/A  |
|                        | Road X Slope (%)      | N/A   | N/A  | Clear Space to XWalk (in)   | N/A  |
| N/A                    | Any Obstructions?     | N/A   | N/A  | Storm Grate/Utility Hazard? | N/A  |
|                        | Obstruction Type      |       |      | Storm Grate/Utility Type    |      |
|                        |                       | N/A   |      |                             | N/A  |

Yes

Surface Condition? (G/P)

Good