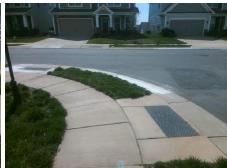

## Field Measurements/Component Compliance

Street 1 Name

DOUGLAS PALACE CT
Stop Condition-Street 2
StopSign
Street 2 Name
N/A
Stop Condition-Street 1
N/A

Total Cost: \$ 1850.00

| Compliance Description |                       | Data  | Comp | liance Description          | Data |
|------------------------|-----------------------|-------|------|-----------------------------|------|
| N/A                    | Ramp Length (in)      | 48.0  | No   | Ramp Slope (%)              | 8.9  |
| Yes                    | Ramp Width (in)       | 48.0  | Yes  | Ramp XSlope (%)             | 0.1  |
| N/A                    | Flare Type LT         | N/A   | N/A  | Flare Type RT               | N/A  |
| N/A                    | Flare Slope LT (%)    | N/A   | N/A  | Flare Slope RT (%)          | N/A  |
| N/A                    | Flare Traversable LT? | N/A   | N/A  | Flare Traversable RT?       | N/A  |
| N/A                    | Landing Length (in)   | N/A   | N/A  | DWS Provided?               | N/A  |
| N/A                    | Landing Width (in)    | N/A   | N/A  | DWS Contrast?               | N/A  |
| N/A                    | Landing Slope (%)     | N/A   | N/A  | DWS Length (in)             | N/A  |
| N/A                    | Landing X Slope (%)   | N/A   | N/A  | DWS Full Width?             | N/A  |
| N/A                    | Landing Curb? (Y/N)   | N/A   | N/A  | DWS Offset (in)             | N/A  |
| N/A                    | Shared Landing?       | N/A   |      |                             |      |
| N/A                    | Gutter Ponding?       | N/A   | N/A  | Gutter Slope (%)            | N/A  |
| N/A                    | Gutter Lip Ht (in)    | N/A   | N/A  | Gutter X Slope (%)          | N/A  |
| N/A                    | Painted X Walk1?      | No    | N/A  | Painted X Walk2?            | N/A  |
|                        | X Walk 1 Direction    | To NW |      | X Walk 2 Direction          | N/A  |
| N/A                    | X Walk 1 Width (in)   | N/A   | N/A  | X Walk 2 Width (in)         | N/A  |
|                        | X Walk 1 Slope (%)    | 1.0   |      | X Walk 2 Slope (%)          | N/A  |
|                        | X Walk 1 X Slope (%)  | 0.3   |      | X Walk 2 X Slope (%)        | N/A  |
| N/A                    | Ramp inside XWalk1?   | N/A   | N/A  | Ramp inside XWalk2?         | N/A  |
|                        | Road Slope (%)        | N/A   | N/A  | Clear Space?                | N/A  |
|                        | Road X Slope (%)      | N/A   | N/A  | Clear Space to XWalk (in)   | N/A  |
| N/A                    | Any Obstructions?     | N/A   | N/A  | Storm Grate/Utility Hazard? | N/A  |
|                        | Obstruction Type      |       |      | Storm Grate/Utility Type    |      |
|                        |                       | N/A   |      |                             | N/A  |

Yes

Surface Condition? (G/P)

Good