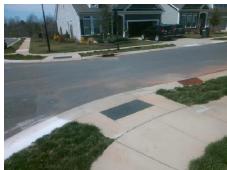

## Field Measurements/Component Compliance

Street 1 Name

DOUGLAS PALACE CT
Stop Condition-Street 2
StopSign
Street 2 Name
N/A
Stop Condition-Street 1
N/A

Total Cost: \$ 1850.00

| Compliance Description |                       | Data  | Comp | liance Description          | Data |
|------------------------|-----------------------|-------|------|-----------------------------|------|
| N/A                    | Ramp Length (in)      | 48.0  | No   | Ramp Slope (%)              | 8.9  |
| Yes                    | Ramp Width (in)       | 48.0  | Yes  | Ramp XSlope (%)             | 0.1  |
| N/A                    | Flare Type LT         | N/A   | N/A  | Flare Type RT               | N/A  |
| N/A                    | Flare Slope LT (%)    | N/A   | N/A  | Flare Slope RT (%)          | N/A  |
| N/A                    | Flare Traversable LT? | N/A   | N/A  | Flare Traversable RT?       | N/A  |
| N/A                    | Landing Length (in)   | N/A   | N/A  | DWS Provided?               | N/A  |
| N/A                    | Landing Width (in)    | N/A   | N/A  | DWS Contrast?               | N/A  |
| N/A                    | Landing Slope (%)     | N/A   | N/A  | DWS Length (in)             | N/A  |
| N/A                    | Landing X Slope (%)   | N/A   | N/A  | DWS Full Width?             | N/A  |
| N/A                    | Landing Curb? (Y/N)   | N/A   | N/A  | DWS Offset (in)             | N/A  |
| N/A                    | Shared Landing?       | N/A   |      |                             |      |
| N/A                    | Gutter Ponding?       | N/A   | N/A  | Gutter Slope (%)            | N/A  |
| N/A                    | Gutter Lip Ht (in)    | N/A   | N/A  | Gutter X Slope (%)          | N/A  |
| N/A                    | Painted X Walk1?      | No    | N/A  | Painted X Walk2?            | N/A  |
|                        | X Walk 1 Direction    | To NW |      | X Walk 2 Direction          | N/A  |
| N/A                    | X Walk 1 Width (in)   | N/A   | N/A  | X Walk 2 Width (in)         | N/A  |
|                        | X Walk 1 Slope (%)    | 1.0   |      | X Walk 2 Slope (%)          | N/A  |
|                        | X Walk 1 X Slope (%)  | 0.3   |      | X Walk 2 X Slope (%)        | N/A  |
| N/A                    | Ramp inside XWalk1?   | N/A   | N/A  | Ramp inside XWalk2?         | N/A  |
|                        | Road Slope (%)        | N/A   | N/A  | Clear Space?                | N/A  |
|                        | Road X Slope (%)      | N/A   | N/A  | Clear Space to XWalk (in)   | N/A  |
| N/A                    | Any Obstructions?     | N/A   | N/A  | Storm Grate/Utility Hazard? | N/A  |
|                        | Obstruction Type      |       |      | Storm Grate/Utility Type    |      |
|                        |                       | N/A   |      |                             | N/A  |

Yes

Surface Condition? (G/P)

Good