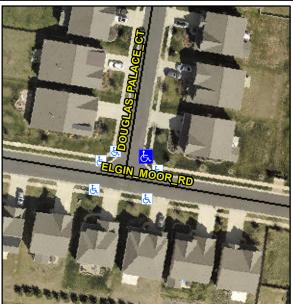

## Access Compliance Report Public Rights-of-Way (Curb Ramps)

Intersection ID: N/A Main Street: ELGIN\_MOOR\_RD Cross Street: DOUGLAS\_PALACE\_CT Location: NE

ADA ID: F04B5E645F7B Ramp Type: Perp Initial Pass/Fail: Fail Overall Compliance: No Severity Score: 12.5

## Field Measurements/Component Compliance

Street 1 Name

DOUGLAS PALACE CT
Stop Condition-Street 2
StopSign
Street 2 Name
N/A
Stop Condition-Street 1
N/A

Total Cost: \$ 1850.00

| Compliance Description |                       | Data  | Comp | liance Description          | Data |
|------------------------|-----------------------|-------|------|-----------------------------|------|
| N/A                    | Ramp Length (in)      | 48.0  | No   | Ramp Slope (%)              | 8.9  |
| Yes                    | Ramp Width (in)       | 48.0  | Yes  | Ramp XSlope (%)             | 0.1  |
| N/A                    | Flare Type LT         | N/A   | N/A  | Flare Type RT               | N/A  |
| N/A                    | Flare Slope LT (%)    | N/A   | N/A  | Flare Slope RT (%)          | N/A  |
| N/A                    | Flare Traversable LT? | N/A   | N/A  | Flare Traversable RT?       | N/A  |
| N/A                    | Landing Length (in)   | N/A   | N/A  | DWS Provided?               | N/A  |
| N/A                    | Landing Width (in)    | N/A   | N/A  | DWS Contrast?               | N/A  |
| N/A                    | Landing Slope (%)     | N/A   | N/A  | DWS Length (in)             | N/A  |
| N/A                    | Landing X Slope (%)   | N/A   | N/A  | DWS Full Width?             | N/A  |
| N/A                    | Landing Curb? (Y/N)   | N/A   | N/A  | DWS Offset (in)             | N/A  |
| N/A                    | Shared Landing?       | N/A   |      |                             |      |
| N/A                    | Gutter Ponding?       | N/A   | N/A  | Gutter Slope (%)            | N/A  |
| N/A                    | Gutter Lip Ht (in)    | N/A   | N/A  | Gutter X Slope (%)          | N/A  |
| N/A                    | Painted X Walk1?      | No    | N/A  | Painted X Walk2?            | N/A  |
|                        | X Walk 1 Direction    | To NW |      | X Walk 2 Direction          | N/A  |
| N/A                    | X Walk 1 Width (in)   | N/A   | N/A  | X Walk 2 Width (in)         | N/A  |
|                        | X Walk 1 Slope (%)    | 1.0   |      | X Walk 2 Slope (%)          | N/A  |
|                        | X Walk 1 X Slope (%)  | 0.3   |      | X Walk 2 X Slope (%)        | N/A  |
| N/A                    | Ramp inside XWalk1?   | N/A   | N/A  | Ramp inside XWalk2?         | N/A  |
|                        | Road Slope (%)        | N/A   | N/A  | Clear Space?                | N/A  |
|                        | Road X Slope (%)      | N/A   | N/A  | Clear Space to XWalk (in)   | N/A  |
| N/A                    | Any Obstructions?     | N/A   | N/A  | Storm Grate/Utility Hazard? | N/A  |
|                        | Obstruction Type      |       |      | Storm Grate/Utility Type    |      |
|                        |                       | N/A   |      |                             | N/A  |