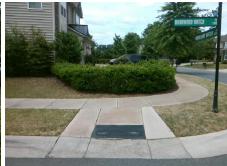

## Access Compliance Report Public Rights-of-Way (Curb Ramps)

Intersection ID: 48791 Main Street: HARDWOOD\_WATCH\_CT Cross Street: WOODLAND\_WATCH\_CT Location: S

ADA ID: F04EEA1E3363 Ramp Type: Perp Initial Pass/Fail: Fail Overall Compliance: No Severity Score: 12.5

## Field Measurements/Component Compliance

Street 1 Name HARDWOOD WATCH CT
Stop Condition-Street 2 StopSign
Street 2 Name N/A
Stop Condition-Street 1 N/A

Possible Solutions:

Remove & Replace Entire Ramp.

Surveyor Notes:

N/A

PROW/ADA:

Not Found, R304.5.3

Total Cost: \$ 1850.00

| Field Measurements/Component Compliance |                       |       |      |                             |      |
|-----------------------------------------|-----------------------|-------|------|-----------------------------|------|
| Compliance Description                  |                       | Data  | Comp | liance Description          | Data |
| N/A                                     | Ramp Length (in)      | 71.0  | Yes  | Ramp Slope (%)              | 8.2  |
| Yes                                     | Ramp Width (in)       | 48.0  | No   | Ramp XSlope (%)             | 5.6  |
| N/A                                     | Flare Type LT         | N/A   | N/A  | Flare Type RT               | N/A  |
| N/A                                     | Flare Slope LT (%)    | N/A   | N/A  | Flare Slope RT (%)          | N/A  |
| N/A                                     | Flare Traversable LT? | N/A   | N/A  | Flare Traversable RT?       | N/A  |
| N/A                                     | Landing Length (in)   | N/A   | N/A  | DWS Provided?               | N/A  |
| N/A                                     | Landing Width (in)    | N/A   | N/A  | DWS Contrast?               | N/A  |
| N/A                                     | Landing Slope (%)     | N/A   | N/A  | DWS Length (in)             | N/A  |
| N/A                                     | Landing X Slope (%)   | N/A   | N/A  | DWS Full Width?             | N/A  |
| N/A                                     | Landing Curb? (Y/N)   | N/A   | N/A  | DWS Offset (in)             | N/A  |
| N/A                                     | Shared Landing?       | N/A   |      |                             |      |
| N/A                                     | Gutter Ponding?       | N/A   | N/A  | Gutter Slope (%)            | N/A  |
| N/A                                     | Gutter Lip Ht (in)    | N/A   | N/A  | Gutter X Slope (%)          | N/A  |
| N/A                                     | Painted X Walk1?      | No    | N/A  | Painted X Walk2?            | N/A  |
|                                         | X Walk 1 Direction    | To NE |      | X Walk 2 Direction          | N/A  |
| N/A                                     | X Walk 1 Width (in)   | N/A   | N/A  | X Walk 2 Width (in)         | N/A  |
|                                         | X Walk 1 Slope (%)    | 2.8   |      | X Walk 2 Slope (%)          | N/A  |
|                                         | X Walk 1 X Slope (%)  | 4.2   |      | X Walk 2 X Slope (%)        | N/A  |
| N/A                                     | Ramp inside XWalk1?   | N/A   | N/A  | Ramp inside XWalk2?         | N/A  |
|                                         | Road Slope (%)        | N/A   | N/A  | Clear Space?                | N/A  |
|                                         | Road X Slope (%)      | N/A   | N/A  | Clear Space to XWalk (in)   | N/A  |
| N/A                                     | Any Obstructions?     | N/A   | N/A  | Storm Grate/Utility Hazard? | N/A  |
|                                         | Obstruction Type      |       |      | Storm Grate/Utility Type    |      |
|                                         |                       | N/A   |      |                             | N/A  |
|                                         |                       |       | Yes  | Surface Condition? (G/P)    | Good |