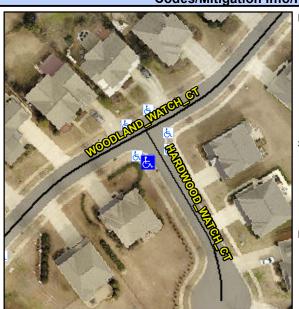

## Access Compliance Report Public Rights-of-Way (Curb Ramps)

Intersection ID: 48791 Main Street: HARDWOOD\_WATCH\_CT Cross Street: WOODLAND\_WATCH\_CT Location: S

ADA ID: F04EEA1E3363 Ramp Type: Perp Initial Pass/Fail: Fail Overall Compliance: No Severity Score: 12.5