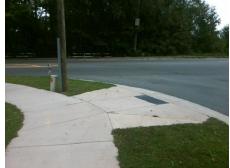

## **Access Compliance Report Public Rights-of-Way** (Curb Ramps)

Intersection ID: 54772 Main Street: SARDIS RD NORTH **Cross Street: NOLLEY CT** Location: SW **Overall Compliance: No ADA ID: F0576CC3FB29** Ramp Type: PerpDiag Initial Pass/Fail: Fail Severity Score: 21.25

**Codes/Mitigation Info/Possible Solution** 

StopSign

None

**NOLLEY CT** Street 1 Name Stop Condition-Street 2 Street 2 Name **SARDIS RD NORTH** Stop Condition-Street 1

Possible Solutions: Remove & Replace Curb Ramp With **Two New Directional Ramps or** Equivalent. Surveyor Notes: N/A PROW/ADA: R304.5.1, R304.5.3

Total Cost: 3200.00

| Field Measurements/Component Compliance |                       |      |                        |                             |      |
|-----------------------------------------|-----------------------|------|------------------------|-----------------------------|------|
| Compliance Description                  |                       | Data | Compliance Description |                             | Data |
| N/A                                     | Ramp Length (in)      | 96.0 | Yes                    | Ramp Slope (%)              | 6.1  |
| No                                      | Ramp Width (in)       | 44.0 | No                     | Ramp XSlope (%)             | 5.1  |
| N/A                                     | Flare Type LT         | N/A  | N/A                    | Flare Type RT               | N/A  |
| N/A                                     | Flare Slope LT (%)    | N/A  | N/A                    | Flare Slope RT (%)          | N/A  |
| N/A                                     | Flare Traversable LT? | N/A  | N/A                    | Flare Traversable RT?       | N/A  |
| N/A                                     | Landing Length (in)   | N/A  | N/A                    | DWS Provided?               | N/A  |
| N/A                                     | Landing Width (in)    | N/A  | N/A                    | DWS Contrast?               | N/A  |
| N/A                                     | Landing Slope (%)     | N/A  | N/A                    | DWS Length (in)             | N/A  |
| N/A                                     | Landing X Slope (%)   | N/A  | N/A                    | DWS Full Width?             | N/A  |
| N/A                                     | Landing Curb? (Y/N)   | N/A  | N/A                    | DWS Offset (in)             | N/A  |
| N/A                                     | Shared Landing?       | N/A  |                        |                             |      |
| N/A                                     | Gutter Ponding?       | N/A  | N/A                    | Gutter Slope (%)            | N/A  |
| N/A                                     | Gutter Lip Ht (in)    | N/A  | N/A                    | Gutter X Slope (%)          | N/A  |
| N/A                                     | Painted X Walk1?      | No   | N/A                    | Painted X Walk2?            | No   |
|                                         | X Walk 1 Direction    | To E |                        | X Walk 2 Direction          | To N |
| N/A                                     | X Walk 1 Width (in)   | N/A  | N/A                    | X Walk 2 Width (in)         | N/A  |
|                                         | X Walk 1 Slope (%)    | 1.4  |                        | X Walk 2 Slope (%)          | 2.5  |
|                                         | X Walk 1 X Slope (%)  | 2.2  |                        | X Walk 2 X Slope (%)        | 0.7  |
| N/A                                     | Ramp inside XWalk1?   | N/A  | N/A                    | Ramp inside XWalk2?         | N/A  |
|                                         | Road Slope (%)        | 2.5  | N/A                    | Clear Space?                | N/A  |
|                                         | Road X Slope (%)      | 0.2  | N/A                    | Clear Space to XWalk (in)   | N/A  |
| N/A                                     | Any Obstructions?     | N/A  | N/A                    | Storm Grate/Utility Hazard? | N/A  |
|                                         | Obstruction Type      |      |                        | Storm Grate/Utility Type    |      |
|                                         |                       | N/A  |                        |                             | N/A  |
|                                         |                       |      | Yes                    | Surface Condition? (G/P)    | Good |
|                                         |                       |      |                        |                             |      |