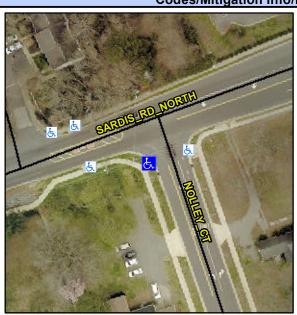

## **Access Compliance Report Public Rights-of-Way** (Curb Ramps)

Intersection ID: 54772 Main Street: SARDIS RD NORTH **Cross Street: NOLLEY CT** Location: SW **Overall Compliance: No ADA ID: F0576CC3FB29** Ramp Type: PerpDiag Initial Pass/Fail: Fail Severity Score: 21.25

**Codes/Mitigation Info/Possible Solution** 

StopSign

None

**NOLLEY CT** Street 1 Name Stop Condition-Street 2 Street 2 Name **SARDIS RD NORTH** Stop Condition-Street 1

Possible Solutions: Remove & Replace Curb Ramp With **Two New Directional Ramps or** Equivalent. Surveyor Notes: N/A PROW/ADA: R304.5.1, R304.5.3