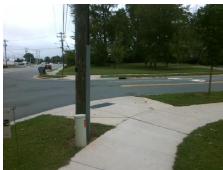

## **Access Compliance Report Public Rights-of-Way** (Curb Ramps)

Intersection ID: 54772 Main Street: SARDIS RD NORTH **Cross Street: NOLLEY CT** Location: SW **Overall Compliance: No ADA ID: F0576CC3FB29** Ramp Type: PerpDiag Initial Pass/Fail: Fail Severity Score: 21.25

**Codes/Mitigation Info/Possible Solution** 

StopSign

None

**NOLLEY CT** Street 1 Name Stop Condition-Street 2 Street 2 Name **SARDIS RD NORTH** Stop Condition-Street 1

Possible Solutions: Remove & Replace Curb Ramp With **Two New Directional Ramps or** Equivalent. Surveyor Notes: N/A PROW/ADA: R304.5.1, R304.5.3

Total Cost: 3200.00

| Field Measurements/Component Compliance |                       |      |                        |                             |      |
|-----------------------------------------|-----------------------|------|------------------------|-----------------------------|------|
| Compliance Description                  |                       | Data | Compliance Description |                             | Data |
| N/A                                     | Ramp Length (in)      | 96.0 | Yes                    | Ramp Slope (%)              | 6.1  |
| No                                      | Ramp Width (in)       | 44.0 | No                     | Ramp XSlope (%)             | 5.1  |
| N/A                                     | Flare Type LT         | N/A  | N/A                    | Flare Type RT               | N/A  |
| N/A                                     | Flare Slope LT (%)    | N/A  | N/A                    | Flare Slope RT (%)          | N/A  |
| N/A                                     | Flare Traversable LT? | N/A  | N/A                    | Flare Traversable RT?       | N/A  |
| N/A                                     | Landing Length (in)   | N/A  | N/A                    | DWS Provided?               | N/A  |
| N/A                                     | Landing Width (in)    | N/A  | N/A                    | DWS Contrast?               | N/A  |
| N/A                                     | Landing Slope (%)     | N/A  | N/A                    | DWS Length (in)             | N/A  |
| N/A                                     | Landing X Slope (%)   | N/A  | N/A                    | DWS Full Width?             | N/A  |
| N/A                                     | Landing Curb? (Y/N)   | N/A  | N/A                    | DWS Offset (in)             | N/A  |
| N/A                                     | Shared Landing?       | N/A  |                        |                             |      |
| N/A                                     | Gutter Ponding?       | N/A  | N/A                    | Gutter Slope (%)            | N/A  |
| N/A                                     | Gutter Lip Ht (in)    | N/A  | N/A                    | Gutter X Slope (%)          | N/A  |
| N/A                                     | Painted X Walk1?      | No   | N/A                    | Painted X Walk2?            | No   |
|                                         | X Walk 1 Direction    | To E |                        | X Walk 2 Direction          | To N |
| N/A                                     | X Walk 1 Width (in)   | N/A  | N/A                    | X Walk 2 Width (in)         | N/A  |
|                                         | X Walk 1 Slope (%)    | 1.4  |                        | X Walk 2 Slope (%)          | 2.5  |
|                                         | X Walk 1 X Slope (%)  | 2.2  |                        | X Walk 2 X Slope (%)        | 0.7  |
| N/A                                     | Ramp inside XWalk1?   | N/A  | N/A                    | Ramp inside XWalk2?         | N/A  |
|                                         | Road Slope (%)        | 2.5  | N/A                    | Clear Space?                | N/A  |
|                                         | Road X Slope (%)      | 0.2  | N/A                    | Clear Space to XWalk (in)   | N/A  |
| N/A                                     | Any Obstructions?     | N/A  | N/A                    | Storm Grate/Utility Hazard? | N/A  |
|                                         | Obstruction Type      |      |                        | Storm Grate/Utility Type    |      |
|                                         |                       | N/A  |                        |                             | N/A  |
|                                         |                       |      | Yes                    | Surface Condition? (G/P)    | Good |
|                                         |                       |      |                        |                             |      |