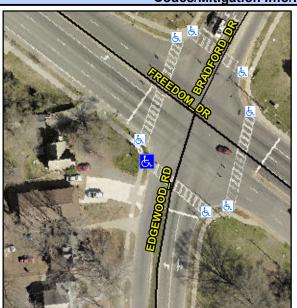

## Access Compliance Report Public Rights-of-Way (Curb Ramps)

Intersection ID: 9440 Main Street: BRADFORD\_DR Cross Street: EDGEWOOD\_RD Location: W

ADA ID: F0591B48C5E2 Ramp Type: Perp Initial Pass/Fail: Fail Overall Compliance: No Severity Score: 12.5

## Field Measurements/Component Compliance

Street 1 Name EDGEWOOD RD
Stop Condition-Street 2 Signal
Street 2 Name N/A
Stop Condition-Street 1 N/A

Total Cost: \$ 1850.00

| Field Measurements/Component Compilance |                       |       |                        |                             |      |
|-----------------------------------------|-----------------------|-------|------------------------|-----------------------------|------|
| Compliance Description                  |                       | Data  | Compliance Description |                             | Data |
| N/A                                     | Ramp Length (in)      | 60.0  | No                     | Ramp Slope (%)              | 9.5  |
| Yes                                     | Ramp Width (in)       | 48.0  | Yes                    | Ramp XSlope (%)             | 0.5  |
| N/A                                     | Flare Type LT         | N/A   | N/A                    | Flare Type RT               | N/A  |
| N/A                                     | Flare Slope LT (%)    | N/A   | N/A                    | Flare Slope RT (%)          | N/A  |
| N/A                                     | Flare Traversable LT? | N/A   | N/A                    | Flare Traversable RT?       | N/A  |
| N/A                                     | Landing Length (in)   | N/A   | N/A                    | DWS Provided?               | N/A  |
| N/A                                     | Landing Width (in)    | N/A   | N/A                    | DWS Contrast?               | N/A  |
| N/A                                     | Landing Slope (%)     | N/A   | N/A                    | DWS Length (in)             | N/A  |
| N/A                                     | Landing X Slope (%)   | N/A   | N/A                    | DWS Full Width?             | N/A  |
| N/A                                     | Landing Curb? (Y/N)   | N/A   | N/A                    | DWS Offset (in)             | N/A  |
| N/A                                     | Shared Landing?       | N/A   |                        |                             |      |
| N/A                                     | Gutter Ponding?       | N/A   | N/A                    | Gutter Slope (%)            | N/A  |
| N/A                                     | Gutter Lip Ht (in)    | N/A   | N/A                    | Gutter X Slope (%)          | N/A  |
| N/A                                     | Painted X Walk1?      | Yes   | N/A                    | Painted X Walk2?            | N/A  |
|                                         | X Walk 1 Direction    | To SE |                        | X Walk 2 Direction          | N/A  |
| N/A                                     | X Walk 1 Width (in)   | 121.0 | N/A                    | X Walk 2 Width (in)         | N/A  |
|                                         | X Walk 1 Slope (%)    | 1.9   |                        | X Walk 2 Slope (%)          | N/A  |
|                                         | X Walk 1 X Slope (%)  | 1.7   |                        | X Walk 2 X Slope (%)        | N/A  |
| N/A                                     | Ramp inside XWalk1?   | Yes   | N/A                    | Ramp inside XWalk2?         | N/A  |
|                                         | Road Slope (%)        | N/A   | N/A                    | Clear Space?                | N/A  |
|                                         | Road X Slope (%)      | N/A   | N/A                    | Clear Space to XWalk (in)   | N/A  |
| N/A                                     | Any Obstructions?     | N/A   | N/A                    | Storm Grate/Utility Hazard? | N/A  |
|                                         | Obstruction Type      |       |                        | Storm Grate/Utility Type    |      |
|                                         |                       | N/A   |                        |                             | N/A  |
|                                         |                       |       | Yes                    | Surface Condition? (G/P)    | Good |