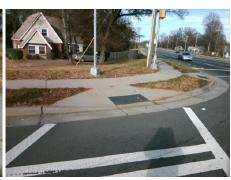

## Access Compliance Report Public Rights-of-Way (Curb Ramps)

Intersection ID: 9440 Main Street: BRADFORD\_DR Cross Street: EDGEWOOD\_RD Location: W

ADA ID: F0591B48C5E2 Ramp Type: Perp Initial Pass/Fail: Fail Overall Compliance: No Severity Score: 12.5

## Field Measurements/Component Compliance

Street 1 Name EDGEWOOD RD
Stop Condition-Street 2 Signal
Street 2 Name N/A
Stop Condition-Street 1 N/A

Total Cost: \$ 1850.00

| Field Measurements/Component Compilance |                       |       |                        |                             |      |
|-----------------------------------------|-----------------------|-------|------------------------|-----------------------------|------|
| Compliance Description                  |                       | Data  | Compliance Description |                             | Data |
| N/A                                     | Ramp Length (in)      | 60.0  | No                     | Ramp Slope (%)              | 9.5  |
| Yes                                     | Ramp Width (in)       | 48.0  | Yes                    | Ramp XSlope (%)             | 0.5  |
| N/A                                     | Flare Type LT         | N/A   | N/A                    | Flare Type RT               | N/A  |
| N/A                                     | Flare Slope LT (%)    | N/A   | N/A                    | Flare Slope RT (%)          | N/A  |
| N/A                                     | Flare Traversable LT? | N/A   | N/A                    | Flare Traversable RT?       | N/A  |
| N/A                                     | Landing Length (in)   | N/A   | N/A                    | DWS Provided?               | N/A  |
| N/A                                     | Landing Width (in)    | N/A   | N/A                    | DWS Contrast?               | N/A  |
| N/A                                     | Landing Slope (%)     | N/A   | N/A                    | DWS Length (in)             | N/A  |
| N/A                                     | Landing X Slope (%)   | N/A   | N/A                    | DWS Full Width?             | N/A  |
| N/A                                     | Landing Curb? (Y/N)   | N/A   | N/A                    | DWS Offset (in)             | N/A  |
| N/A                                     | Shared Landing?       | N/A   |                        |                             |      |
| N/A                                     | Gutter Ponding?       | N/A   | N/A                    | Gutter Slope (%)            | N/A  |
| N/A                                     | Gutter Lip Ht (in)    | N/A   | N/A                    | Gutter X Slope (%)          | N/A  |
| N/A                                     | Painted X Walk1?      | Yes   | N/A                    | Painted X Walk2?            | N/A  |
|                                         | X Walk 1 Direction    | To SE |                        | X Walk 2 Direction          | N/A  |
| N/A                                     | X Walk 1 Width (in)   | 121.0 | N/A                    | X Walk 2 Width (in)         | N/A  |
|                                         | X Walk 1 Slope (%)    | 1.9   |                        | X Walk 2 Slope (%)          | N/A  |
|                                         | X Walk 1 X Slope (%)  | 1.7   |                        | X Walk 2 X Slope (%)        | N/A  |
| N/A                                     | Ramp inside XWalk1?   | Yes   | N/A                    | Ramp inside XWalk2?         | N/A  |
|                                         | Road Slope (%)        | N/A   | N/A                    | Clear Space?                | N/A  |
|                                         | Road X Slope (%)      | N/A   | N/A                    | Clear Space to XWalk (in)   | N/A  |
| N/A                                     | Any Obstructions?     | N/A   | N/A                    | Storm Grate/Utility Hazard? | N/A  |
|                                         | Obstruction Type      |       |                        | Storm Grate/Utility Type    |      |
|                                         |                       | N/A   |                        |                             | N/A  |
|                                         |                       |       | Yes                    | Surface Condition? (G/P)    | Good |