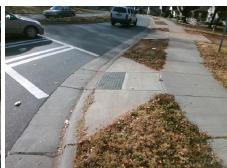

## Access Compliance Report Public Rights-of-Way (Curb Ramps)

Intersection ID: 9440 Main Street: BRADFORD\_DR Cross Street: EDGEWOOD\_RD Location: W

ADA ID: F0591B48C5E2 Ramp Type: Perp Initial Pass/Fail: Fail Overall Compliance: No Severity Score: 12.5

## Field Measurements/Component Compliance

Street 1 Name EDGEWOOD RD
Stop Condition-Street 2 Signal
Street 2 Name N/A
Stop Condition-Street 1 N/A

Total Cost: \$ 1850.00

| Field Measurements/Component Compilance |                       |       |                        |                             |      |
|-----------------------------------------|-----------------------|-------|------------------------|-----------------------------|------|
| Compliance Description                  |                       | Data  | Compliance Description |                             | Data |
| N/A                                     | Ramp Length (in)      | 60.0  | No                     | Ramp Slope (%)              | 9.5  |
| Yes                                     | Ramp Width (in)       | 48.0  | Yes                    | Ramp XSlope (%)             | 0.5  |
| N/A                                     | Flare Type LT         | N/A   | N/A                    | Flare Type RT               | N/A  |
| N/A                                     | Flare Slope LT (%)    | N/A   | N/A                    | Flare Slope RT (%)          | N/A  |
| N/A                                     | Flare Traversable LT? | N/A   | N/A                    | Flare Traversable RT?       | N/A  |
| N/A                                     | Landing Length (in)   | N/A   | N/A                    | DWS Provided?               | N/A  |
| N/A                                     | Landing Width (in)    | N/A   | N/A                    | DWS Contrast?               | N/A  |
| N/A                                     | Landing Slope (%)     | N/A   | N/A                    | DWS Length (in)             | N/A  |
| N/A                                     | Landing X Slope (%)   | N/A   | N/A                    | DWS Full Width?             | N/A  |
| N/A                                     | Landing Curb? (Y/N)   | N/A   | N/A                    | DWS Offset (in)             | N/A  |
| N/A                                     | Shared Landing?       | N/A   |                        |                             |      |
| N/A                                     | Gutter Ponding?       | N/A   | N/A                    | Gutter Slope (%)            | N/A  |
| N/A                                     | Gutter Lip Ht (in)    | N/A   | N/A                    | Gutter X Slope (%)          | N/A  |
| N/A                                     | Painted X Walk1?      | Yes   | N/A                    | Painted X Walk2?            | N/A  |
|                                         | X Walk 1 Direction    | To SE |                        | X Walk 2 Direction          | N/A  |
| N/A                                     | X Walk 1 Width (in)   | 121.0 | N/A                    | X Walk 2 Width (in)         | N/A  |
|                                         | X Walk 1 Slope (%)    | 1.9   |                        | X Walk 2 Slope (%)          | N/A  |
|                                         | X Walk 1 X Slope (%)  | 1.7   |                        | X Walk 2 X Slope (%)        | N/A  |
| N/A                                     | Ramp inside XWalk1?   | Yes   | N/A                    | Ramp inside XWalk2?         | N/A  |
|                                         | Road Slope (%)        | N/A   | N/A                    | Clear Space?                | N/A  |
|                                         | Road X Slope (%)      | N/A   | N/A                    | Clear Space to XWalk (in)   | N/A  |
| N/A                                     | Any Obstructions?     | N/A   | N/A                    | Storm Grate/Utility Hazard? | N/A  |
|                                         | Obstruction Type      |       |                        | Storm Grate/Utility Type    |      |
|                                         |                       | N/A   |                        |                             | N/A  |
|                                         |                       |       | Yes                    | Surface Condition? (G/P)    | Good |