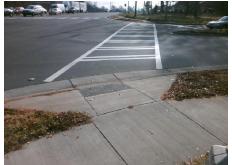

## Access Compliance Report Public Rights-of-Way (Curb Ramps)

Intersection ID: 9440 Main Street: BRADFORD\_DR Cross Street: EDGEWOOD\_RD Location: W

ADA ID: F0591B48C5E2 Ramp Type: Perp Initial Pass/Fail: Fail Overall Compliance: No Severity Score: 12.5

## Field Measurements/Component Compliance

Street 1 Name EDGEWOOD RD
Stop Condition-Street 2 Signal
Street 2 Name N/A
Stop Condition-Street 1 N/A

Total Cost: \$ 1850.00

| Field Measurements/Component Compilance |                       |       |                        |                             |      |
|-----------------------------------------|-----------------------|-------|------------------------|-----------------------------|------|
| Compliance Description                  |                       | Data  | Compliance Description |                             | Data |
| N/A                                     | Ramp Length (in)      | 60.0  | No                     | Ramp Slope (%)              | 9.5  |
| Yes                                     | Ramp Width (in)       | 48.0  | Yes                    | Ramp XSlope (%)             | 0.5  |
| N/A                                     | Flare Type LT         | N/A   | N/A                    | Flare Type RT               | N/A  |
| N/A                                     | Flare Slope LT (%)    | N/A   | N/A                    | Flare Slope RT (%)          | N/A  |
| N/A                                     | Flare Traversable LT? | N/A   | N/A                    | Flare Traversable RT?       | N/A  |
| N/A                                     | Landing Length (in)   | N/A   | N/A                    | DWS Provided?               | N/A  |
| N/A                                     | Landing Width (in)    | N/A   | N/A                    | DWS Contrast?               | N/A  |
| N/A                                     | Landing Slope (%)     | N/A   | N/A                    | DWS Length (in)             | N/A  |
| N/A                                     | Landing X Slope (%)   | N/A   | N/A                    | DWS Full Width?             | N/A  |
| N/A                                     | Landing Curb? (Y/N)   | N/A   | N/A                    | DWS Offset (in)             | N/A  |
| N/A                                     | Shared Landing?       | N/A   |                        |                             |      |
| N/A                                     | Gutter Ponding?       | N/A   | N/A                    | Gutter Slope (%)            | N/A  |
| N/A                                     | Gutter Lip Ht (in)    | N/A   | N/A                    | Gutter X Slope (%)          | N/A  |
| N/A                                     | Painted X Walk1?      | Yes   | N/A                    | Painted X Walk2?            | N/A  |
|                                         | X Walk 1 Direction    | To SE |                        | X Walk 2 Direction          | N/A  |
| N/A                                     | X Walk 1 Width (in)   | 121.0 | N/A                    | X Walk 2 Width (in)         | N/A  |
|                                         | X Walk 1 Slope (%)    | 1.9   |                        | X Walk 2 Slope (%)          | N/A  |
|                                         | X Walk 1 X Slope (%)  | 1.7   |                        | X Walk 2 X Slope (%)        | N/A  |
| N/A                                     | Ramp inside XWalk1?   | Yes   | N/A                    | Ramp inside XWalk2?         | N/A  |
|                                         | Road Slope (%)        | N/A   | N/A                    | Clear Space?                | N/A  |
|                                         | Road X Slope (%)      | N/A   | N/A                    | Clear Space to XWalk (in)   | N/A  |
| N/A                                     | Any Obstructions?     | N/A   | N/A                    | Storm Grate/Utility Hazard? | N/A  |
|                                         | Obstruction Type      |       |                        | Storm Grate/Utility Type    |      |
|                                         |                       | N/A   |                        |                             | N/A  |
|                                         |                       |       | Yes                    | Surface Condition? (G/P)    | Good |