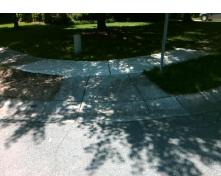

## Access Compliance Report Public Rights-of-Way (Curb Ramps)

Intersection ID: 2666 Main Street: FAIRVISTA\_DR Cross Street: SUNBEAM\_LN Location: S

ADA ID: F06215188C53 Ramp Type: PerpDiag Initial Pass/Fail: Fail Overall Compliance: No Severity Score: 22.5

## Field Measurements/Component Compliance

Street 1 Name
Stop Condition-Street 2
Street 2 Name
Stop Condition-Street 1

FAIRVISTA DR None SUNBEAM LN StopSign Possible Solutions:

Remove & Replace Curb Ramp With Two New Directional Ramps or Equivalent.

Surveyor Notes:

N/A

PROW/ADA:

Not Found, R304.5.1, R304.2.2, R304.5.3

Total Cost: \$ 3200.00

| Compliance Description |                       | Data  | Compliance Description |                             | Data  |
|------------------------|-----------------------|-------|------------------------|-----------------------------|-------|
| N/A                    | Ramp Length (in)      | 48.0  | No                     | Ramp Slope (%)              | 10.7  |
| No                     | Ramp Width (in)       | 38.0  | No                     | Ramp XSlope (%)             | 4.7   |
| N/A                    | Flare Type LT         | N/A   | N/A                    | Flare Type RT               | N/A   |
| N/A                    | Flare Slope LT (%)    | N/A   | N/A                    | Flare Slope RT (%)          | N/A   |
| N/A                    | Flare Traversable LT? | N/A   | N/A                    | Flare Traversable RT?       | N/A   |
| N/A                    | Landing Length (in)   | N/A   | N/A                    | DWS Provided?               | N/A   |
| N/A                    | Landing Width (in)    | N/A   | N/A                    | DWS Contrast?               | N/A   |
| N/A                    | Landing Slope (%)     | N/A   | N/A                    | DWS Length (in)             | N/A   |
| N/A                    | Landing X Slope (%)   | N/A   | N/A                    | DWS Full Width?             | N/A   |
| N/A                    | Landing Curb? (Y/N)   | N/A   | N/A                    | DWS Offset (in)             | N/A   |
| N/A                    | Shared Landing?       | N/A   |                        |                             |       |
| N/A                    | Gutter Ponding?       | N/A   | N/A                    | Gutter Slope (%)            | N/A   |
| N/A                    | Gutter Lip Ht (in)    | N/A   | N/A                    | Gutter X Slope (%)          | N/A   |
| N/A                    | Painted X Walk1?      | No    | N/A                    | Painted X Walk2?            | No    |
|                        | X Walk 1 Direction    | To NE |                        | X Walk 2 Direction          | To NW |
| N/A                    | X Walk 1 Width (in)   | N/A   | N/A                    | X Walk 2 Width (in)         | N/A   |
|                        | X Walk 1 Slope (%)    | 3.0   |                        | X Walk 2 Slope (%)          | 1.6   |
|                        | X Walk 1 X Slope (%)  | 2.7   |                        | X Walk 2 X Slope (%)        | 2.7   |
| N/A                    | Ramp inside XWalk1?   | N/A   | N/A                    | Ramp inside XWalk2?         | N/A   |
|                        | Road Slope (%)        | 2.8   | N/A                    | Clear Space?                | N/A   |
|                        | Road X Slope (%)      | 2.2   | N/A                    | Clear Space to XWalk (in)   | N/A   |
| N/A                    | Any Obstructions?     | N/A   | N/A                    | Storm Grate/Utility Hazard? | N/A   |
|                        | Obstruction Type      |       |                        | Storm Grate/Utility Type    |       |
|                        |                       | N/A   |                        |                             | N/A   |
|                        |                       |       | Yes                    | Surface Condition? (G/P)    | Good  |