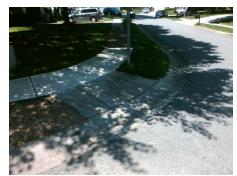

## Access Compliance Report Public Rights-of-Way (Curb Ramps)

Intersection ID: 2666 Main Street: FAIRVISTA\_DR Cross Street: SUNBEAM\_LN Location: S

ADA ID: F06215188C53 Ramp Type: PerpDiag Initial Pass/Fail: Fail Overall Compliance: No Severity Score: 22.5

## Field Measurements/Component Compliance

Street 1 Name
Stop Condition-Street 2
Street 2 Name
Stop Condition-Street 1

FAIRVISTA DR None SUNBEAM LN StopSign Possible Solutions:

Remove & Replace Curb Ramp With Two New Directional Ramps or Equivalent.

Surveyor Notes:

N/A

PROW/ADA:

Not Found, R304.5.1, R304.2.2, R304.5.3

Total Cost: \$ 3200.00

| Compliance Description |                       | Data  | Compliance Description |                             | Data  |
|------------------------|-----------------------|-------|------------------------|-----------------------------|-------|
| N/A                    | Ramp Length (in)      | 48.0  | No                     | Ramp Slope (%)              | 10.7  |
| No                     | Ramp Width (in)       | 38.0  | No                     | Ramp XSlope (%)             | 4.7   |
| N/A                    | Flare Type LT         | N/A   | N/A                    | Flare Type RT               | N/A   |
| N/A                    | Flare Slope LT (%)    | N/A   | N/A                    | Flare Slope RT (%)          | N/A   |
| N/A                    | Flare Traversable LT? | N/A   | N/A                    | Flare Traversable RT?       | N/A   |
| N/A                    | Landing Length (in)   | N/A   | N/A                    | DWS Provided?               | N/A   |
| N/A                    | Landing Width (in)    | N/A   | N/A                    | DWS Contrast?               | N/A   |
| N/A                    | Landing Slope (%)     | N/A   | N/A                    | DWS Length (in)             | N/A   |
| N/A                    | Landing X Slope (%)   | N/A   | N/A                    | DWS Full Width?             | N/A   |
| N/A                    | Landing Curb? (Y/N)   | N/A   | N/A                    | DWS Offset (in)             | N/A   |
| N/A                    | Shared Landing?       | N/A   |                        |                             |       |
| N/A                    | Gutter Ponding?       | N/A   | N/A                    | Gutter Slope (%)            | N/A   |
| N/A                    | Gutter Lip Ht (in)    | N/A   | N/A                    | Gutter X Slope (%)          | N/A   |
| N/A                    | Painted X Walk1?      | No    | N/A                    | Painted X Walk2?            | No    |
|                        | X Walk 1 Direction    | To NE |                        | X Walk 2 Direction          | To NW |
| N/A                    | X Walk 1 Width (in)   | N/A   | N/A                    | X Walk 2 Width (in)         | N/A   |
|                        | X Walk 1 Slope (%)    | 3.0   |                        | X Walk 2 Slope (%)          | 1.6   |
|                        | X Walk 1 X Slope (%)  | 2.7   |                        | X Walk 2 X Slope (%)        | 2.7   |
| N/A                    | Ramp inside XWalk1?   | N/A   | N/A                    | Ramp inside XWalk2?         | N/A   |
|                        | Road Slope (%)        | 2.8   | N/A                    | Clear Space?                | N/A   |
|                        | Road X Slope (%)      | 2.2   | N/A                    | Clear Space to XWalk (in)   | N/A   |
| N/A                    | Any Obstructions?     | N/A   | N/A                    | Storm Grate/Utility Hazard? | N/A   |
|                        | Obstruction Type      |       |                        | Storm Grate/Utility Type    |       |
|                        |                       | N/A   |                        |                             | N/A   |
|                        |                       |       | Yes                    | Surface Condition? (G/P)    | Good  |