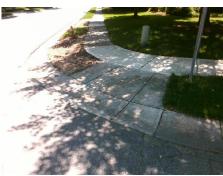

## Access Compliance Report Public Rights-of-Way (Curb Ramps)

Intersection ID: 2666 Main Street: FAIRVISTA\_DR Cross Street: SUNBEAM\_LN Location: S

ADA ID: F06215188C53 Ramp Type: PerpDiag Initial Pass/Fail: Fail Overall Compliance: No Severity Score: 22.5

## Field Measurements/Component Compliance

Street 1 Name
Stop Condition-Street 2
Street 2 Name
Stop Condition-Street 1

FAIRVISTA DR None SUNBEAM LN StopSign Possible Solutions:

Remove & Replace Curb Ramp With Two New Directional Ramps or Equivalent.

Surveyor Notes:

N/A

PROW/ADA:

Not Found, R304.5.1, R304.2.2, R304.5.3

Total Cost: \$ 3200.00

| Compliance Description |                       | Data  | Compliance Description |                             | Data  |
|------------------------|-----------------------|-------|------------------------|-----------------------------|-------|
| N/A                    | Ramp Length (in)      | 48.0  | No                     | Ramp Slope (%)              | 10.7  |
| No                     | Ramp Width (in)       | 38.0  | No                     | Ramp XSlope (%)             | 4.7   |
| N/A                    | Flare Type LT         | N/A   | N/A                    | Flare Type RT               | N/A   |
| N/A                    | Flare Slope LT (%)    | N/A   | N/A                    | Flare Slope RT (%)          | N/A   |
| N/A                    | Flare Traversable LT? | N/A   | N/A                    | Flare Traversable RT?       | N/A   |
| N/A                    | Landing Length (in)   | N/A   | N/A                    | DWS Provided?               | N/A   |
| N/A                    | Landing Width (in)    | N/A   | N/A                    | DWS Contrast?               | N/A   |
| N/A                    | Landing Slope (%)     | N/A   | N/A                    | DWS Length (in)             | N/A   |
| N/A                    | Landing X Slope (%)   | N/A   | N/A                    | DWS Full Width?             | N/A   |
| N/A                    | Landing Curb? (Y/N)   | N/A   | N/A                    | DWS Offset (in)             | N/A   |
| N/A                    | Shared Landing?       | N/A   |                        |                             |       |
| N/A                    | Gutter Ponding?       | N/A   | N/A                    | Gutter Slope (%)            | N/A   |
| N/A                    | Gutter Lip Ht (in)    | N/A   | N/A                    | Gutter X Slope (%)          | N/A   |
| N/A                    | Painted X Walk1?      | No    | N/A                    | Painted X Walk2?            | No    |
|                        | X Walk 1 Direction    | To NE |                        | X Walk 2 Direction          | To NW |
| N/A                    | X Walk 1 Width (in)   | N/A   | N/A                    | X Walk 2 Width (in)         | N/A   |
|                        | X Walk 1 Slope (%)    | 3.0   |                        | X Walk 2 Slope (%)          | 1.6   |
|                        | X Walk 1 X Slope (%)  | 2.7   |                        | X Walk 2 X Slope (%)        | 2.7   |
| N/A                    | Ramp inside XWalk1?   | N/A   | N/A                    | Ramp inside XWalk2?         | N/A   |
|                        | Road Slope (%)        | 2.8   | N/A                    | Clear Space?                | N/A   |
|                        | Road X Slope (%)      | 2.2   | N/A                    | Clear Space to XWalk (in)   | N/A   |
| N/A                    | Any Obstructions?     | N/A   | N/A                    | Storm Grate/Utility Hazard? | N/A   |
|                        | Obstruction Type      |       |                        | Storm Grate/Utility Type    |       |
|                        |                       | N/A   |                        |                             | N/A   |
|                        |                       |       | Yes                    | Surface Condition? (G/P)    | Good  |