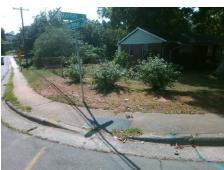

## Access Compliance Report Public Rights-of-Way (Curb Ramps)

N/A

Good

Surface Condition? (G/P)

Intersection ID: 15728 Main Street: MARNEY\_AV Cross Street: SAM\_DRENAN\_RD Location: SE

ADA ID: F0644FE8AE11 Ramp Type: PerpDiag Initial Pass/Fail: Fail Overall Compliance: No Severity Score: 13.75

Remove & Replace Curb Ramp With
Two New Directional Ramps or
Equivalent.

N/A

Surveyor Notes:

PROW/ADA:

Not Found, R304.2.2, R304.5.3

| Compliance Description |                       | Data  | Comp | liance Description      | on Data         |
|------------------------|-----------------------|-------|------|-------------------------|-----------------|
| N/A                    | Ramp Length (in)      | 49.0  | No   | Ramp Slope (%)          | 11.0            |
| Yes                    | Ramp Width (in)       | 48.0  | No   | Ramp XSlope (%)         | 4.7             |
| N/A                    | Flare Type LT         | N/A   | N/A  | Flare Type RT           | N/A             |
| N/A                    | Flare Slope LT (%)    | N/A   | N/A  | Flare Slope RT (%)      | N/A             |
| N/A                    | Flare Traversable LT? | N/A   | N/A  | Flare Traversable RT?   | N/A             |
| N/A                    | Landing Length (in)   | N/A   | N/A  | DWS Provided?           | N/A             |
| N/A                    | Landing Width (in)    | N/A   | N/A  | DWS Contrast?           | N/A             |
| N/A                    | Landing Slope (%)     | N/A   | N/A  | DWS Length (in)         | N/A             |
| N/A                    | Landing X Slope (%)   | N/A   | N/A  | DWS Full Width?         | N/A             |
| N/A                    | Landing Curb? (Y/N)   | N/A   | N/A  | DWS Offset (in)         | N/A             |
| N/A                    | Shared Landing?       | N/A   |      |                         |                 |
| N/A                    | Gutter Ponding?       | N/A   | N/A  | Gutter Slope (%)        | N/A             |
| N/A                    | Gutter Lip Ht (in)    | N/A   | N/A  | Gutter X Slope (%)      | N/A             |
| N/A                    | Painted X Walk1?      | No    | N/A  | Painted X Walk2?        | No              |
|                        | X Walk 1 Direction    | To NE |      | X Walk 2 Direction      | To NW           |
| N/A                    | X Walk 1 Width (in)   | N/A   | N/A  | X Walk 2 Width (in)     | N/A             |
|                        | X Walk 1 Slope (%)    | 9.2   |      | X Walk 2 Slope (%)      | 6.0             |
|                        | X Walk 1 X Slope (%)  | 8.2   |      | X Walk 2 X Slope (%)    | 4.3             |
| N/A                    | Ramp inside XWalk1?   | N/A   | N/A  | Ramp inside XWalk2?     | N/A             |
|                        | Road Slope (%)        | 4.6   | N/A  | Clear Space?            | N/A             |
|                        | Road X Slope (%)      | 8.6   | N/A  | Clear Space to XWalk    | (in) <b>N/A</b> |
| N/A                    | Any Obstructions?     | N/A   | N/A  | Storm Grate/Utility Ha  | zard? N/A       |
|                        | Obstruction Type      |       |      | Storm Grate/Utility Typ | oe              |
|                        |                       |       |      |                         |                 |