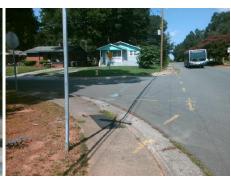

## Access Compliance Report Public Rights-of-Way (Curb Ramps)

N/A

Good

Surface Condition? (G/P)

Intersection ID: 15728 Main Street: MARNEY\_AV Cross Street: SAM\_DRENAN\_RD Location: SE

ADA ID: F0644FE8AE11 Ramp Type: PerpDiag Initial Pass/Fail: Fail Overall Compliance: No Severity Score: 13.75

**Codes/Mitigation Info/Possible Solution** 

Field Measurements/Component Compliance

Street 1 Name
Stop Condition-Street 2
Street 2 Name
Stop Condition-Street 1

SAM DRENAN RD None MARNEY AV StopSign Possible Solutions: