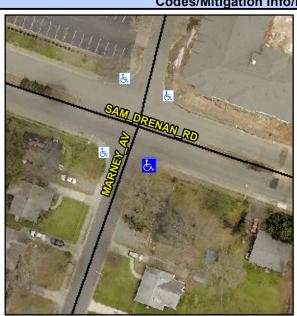

## Access Compliance Report Public Rights-of-Way (Curb Ramps)

N/A

Good

Surface Condition? (G/P)

Intersection ID: 15728 Main Street: MARNEY\_AV Cross Street: SAM\_DRENAN\_RD Location: SE

ADA ID: F0644FE8AE11 Ramp Type: PerpDiag Initial Pass/Fail: Fail Overall Compliance: No Severity Score: 13.75

**Codes/Mitigation Info/Possible Solution** 

Field Measurements/Component Compliance

Street 1 Name
Stop Condition-Street 2
Street 2 Name
Stop Condition-Street 1

SAM DRENAN RD None MARNEY AV StopSign Possible Solutions: