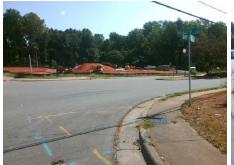

## Access Compliance Report Public Rights-of-Way (Curb Ramps)

N/A

Good

Surface Condition? (G/P)

Intersection ID: 15728 Main Street: MARNEY\_AV Cross Street: SAM\_DRENAN\_RD Location: SE

ADA ID: F0644FE8AE11 Ramp Type: PerpDiag Initial Pass/Fail: Fail Overall Compliance: No Severity Score: 13.75

Remove & Replace Curb Ramp With
Two New Directional Ramps or
Equivalent.

N/A

Surveyor Notes:

PROW/ADA:

Not Found, R304.2.2, R304.5.3

| Compliance Description |                       | Data  | Comp | liance Description      | on Data         |
|------------------------|-----------------------|-------|------|-------------------------|-----------------|
| N/A                    | Ramp Length (in)      | 49.0  | No   | Ramp Slope (%)          | 11.0            |
| Yes                    | Ramp Width (in)       | 48.0  | No   | Ramp XSlope (%)         | 4.7             |
| N/A                    | Flare Type LT         | N/A   | N/A  | Flare Type RT           | N/A             |
| N/A                    | Flare Slope LT (%)    | N/A   | N/A  | Flare Slope RT (%)      | N/A             |
| N/A                    | Flare Traversable LT? | N/A   | N/A  | Flare Traversable RT?   | N/A             |
| N/A                    | Landing Length (in)   | N/A   | N/A  | DWS Provided?           | N/A             |
| N/A                    | Landing Width (in)    | N/A   | N/A  | DWS Contrast?           | N/A             |
| N/A                    | Landing Slope (%)     | N/A   | N/A  | DWS Length (in)         | N/A             |
| N/A                    | Landing X Slope (%)   | N/A   | N/A  | DWS Full Width?         | N/A             |
| N/A                    | Landing Curb? (Y/N)   | N/A   | N/A  | DWS Offset (in)         | N/A             |
| N/A                    | Shared Landing?       | N/A   |      |                         |                 |
| N/A                    | Gutter Ponding?       | N/A   | N/A  | Gutter Slope (%)        | N/A             |
| N/A                    | Gutter Lip Ht (in)    | N/A   | N/A  | Gutter X Slope (%)      | N/A             |
| N/A                    | Painted X Walk1?      | No    | N/A  | Painted X Walk2?        | No              |
|                        | X Walk 1 Direction    | To NE |      | X Walk 2 Direction      | To NW           |
| N/A                    | X Walk 1 Width (in)   | N/A   | N/A  | X Walk 2 Width (in)     | N/A             |
|                        | X Walk 1 Slope (%)    | 9.2   |      | X Walk 2 Slope (%)      | 6.0             |
|                        | X Walk 1 X Slope (%)  | 8.2   |      | X Walk 2 X Slope (%)    | 4.3             |
| N/A                    | Ramp inside XWalk1?   | N/A   | N/A  | Ramp inside XWalk2?     | N/A             |
|                        | Road Slope (%)        | 4.6   | N/A  | Clear Space?            | N/A             |
|                        | Road X Slope (%)      | 8.6   | N/A  | Clear Space to XWalk    | (in) <b>N/A</b> |
| N/A                    | Any Obstructions?     | N/A   | N/A  | Storm Grate/Utility Ha  | zard? N/A       |
|                        | Obstruction Type      |       |      | Storm Grate/Utility Typ | oe              |
|                        |                       |       |      |                         |                 |