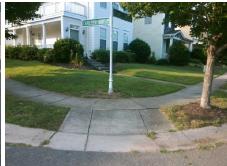

## **Access Compliance Report Public Rights-of-Way** (Curb Ramps)

Intersection ID: 42737 Main Street: CALDWELL FOREST DR Cross Street: CARLEEN WAY DR Location: ADA ID: F06736CFB139 Ramp Type: PerpDiag Initial Pass/Fail: Fail **Overall Compliance: No** Severity Score: 33.75

Total Cost: 3200.00

| Field Measurements/Component Compliance |                       |      |      |                             |      |
|-----------------------------------------|-----------------------|------|------|-----------------------------|------|
| Compliance Description                  |                       | Data | Comp | liance Description          | Data |
| N/A                                     | Ramp Length (in)      | 49.0 | No   | Ramp Slope (%)              | 13.2 |
| No                                      | Ramp Width (in)       | 47.0 | Yes  | Ramp XSlope (%)             | 0.1  |
| N/A                                     | Flare Type LT         | N/A  | N/A  | Flare Type RT               | N/A  |
| N/A                                     | Flare Slope LT (%)    | N/A  | N/A  | Flare Slope RT (%)          | N/A  |
| N/A                                     | Flare Traversable LT? | N/A  | N/A  | Flare Traversable RT?       | N/A  |
| N/A                                     | Landing Length (in)   | N/A  | N/A  | DWS Provided?               | N/A  |
| N/A                                     | Landing Width (in)    | N/A  | N/A  | DWS Contrast?               | N/A  |
| N/A                                     | Landing Slope (%)     | N/A  | N/A  | DWS Length (in)             | N/A  |
| N/A                                     | Landing X Slope (%)   | N/A  | N/A  | DWS Full Width?             | N/A  |
| N/A                                     | Landing Curb? (Y/N)   | N/A  | N/A  | DWS Offset (in)             | N/A  |
| N/A                                     | Shared Landing?       | N/A  |      |                             |      |
| N/A                                     | Gutter Ponding?       | N/A  | N/A  | Gutter Slope (%)            | N/A  |
| N/A                                     | Gutter Lip Ht (in)    | N/A  | N/A  | Gutter X Slope (%)          | N/A  |
| N/A                                     | Painted X Walk1?      | No   | N/A  | Painted X Walk2?            | No   |
|                                         | X Walk 1 Direction    | To N |      | X Walk 2 Direction          | To W |
| N/A                                     | X Walk 1 Width (in)   | N/A  | N/A  | X Walk 2 Width (in)         | N/A  |
|                                         | X Walk 1 Slope (%)    | 3.3  |      | X Walk 2 Slope (%)          | 0.4  |
|                                         | X Walk 1 X Slope (%)  | 2.3  |      | X Walk 2 X Slope (%)        | 1.7  |
| N/A                                     | Ramp inside XWalk1?   | N/A  | N/A  | Ramp inside XWalk2?         | N/A  |
|                                         | Road Slope (%)        | 0.1  | N/A  | Clear Space?                | N/A  |
|                                         | Road X Slope (%)      | 2.8  | N/A  | Clear Space to XWalk (in)   | N/A  |
| N/A                                     | Any Obstructions?     | N/A  | N/A  | Storm Grate/Utility Hazard? | N/A  |
|                                         | Obstruction Type      |      |      | Storm Grate/Utility Type    |      |
|                                         |                       | N/A  |      |                             | N/A  |
|                                         |                       |      | Yes  | Surface Condition? (G/P)    | Good |
|                                         |                       |      |      |                             |      |