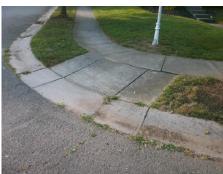

## **Access Compliance Report Public Rights-of-Way** (Curb Ramps)

Intersection ID: 42737 Main Street: CALDWELL FOREST DR Cross Street: CARLEEN WAY DR Location: ADA ID: F06736CFB139 Ramp Type: PerpDiag Initial Pass/Fail: Fail **Overall Compliance: No** Severity Score: 33.75

Total Cost: 3200.00

| Field Measurements/Component Compliance |                       |      |      |                             |      |
|-----------------------------------------|-----------------------|------|------|-----------------------------|------|
| Compliance Description                  |                       | Data | Comp | liance Description          | Data |
| N/A                                     | Ramp Length (in)      | 49.0 | No   | Ramp Slope (%)              | 13.2 |
| No                                      | Ramp Width (in)       | 47.0 | Yes  | Ramp XSlope (%)             | 0.1  |
| N/A                                     | Flare Type LT         | N/A  | N/A  | Flare Type RT               | N/A  |
| N/A                                     | Flare Slope LT (%)    | N/A  | N/A  | Flare Slope RT (%)          | N/A  |
| N/A                                     | Flare Traversable LT? | N/A  | N/A  | Flare Traversable RT?       | N/A  |
| N/A                                     | Landing Length (in)   | N/A  | N/A  | DWS Provided?               | N/A  |
| N/A                                     | Landing Width (in)    | N/A  | N/A  | DWS Contrast?               | N/A  |
| N/A                                     | Landing Slope (%)     | N/A  | N/A  | DWS Length (in)             | N/A  |
| N/A                                     | Landing X Slope (%)   | N/A  | N/A  | DWS Full Width?             | N/A  |
| N/A                                     | Landing Curb? (Y/N)   | N/A  | N/A  | DWS Offset (in)             | N/A  |
| N/A                                     | Shared Landing?       | N/A  |      |                             |      |
| N/A                                     | Gutter Ponding?       | N/A  | N/A  | Gutter Slope (%)            | N/A  |
| N/A                                     | Gutter Lip Ht (in)    | N/A  | N/A  | Gutter X Slope (%)          | N/A  |
| N/A                                     | Painted X Walk1?      | No   | N/A  | Painted X Walk2?            | No   |
|                                         | X Walk 1 Direction    | To N |      | X Walk 2 Direction          | To W |
| N/A                                     | X Walk 1 Width (in)   | N/A  | N/A  | X Walk 2 Width (in)         | N/A  |
|                                         | X Walk 1 Slope (%)    | 3.3  |      | X Walk 2 Slope (%)          | 0.4  |
|                                         | X Walk 1 X Slope (%)  | 2.3  |      | X Walk 2 X Slope (%)        | 1.7  |
| N/A                                     | Ramp inside XWalk1?   | N/A  | N/A  | Ramp inside XWalk2?         | N/A  |
|                                         | Road Slope (%)        | 0.1  | N/A  | Clear Space?                | N/A  |
|                                         | Road X Slope (%)      | 2.8  | N/A  | Clear Space to XWalk (in)   | N/A  |
| N/A                                     | Any Obstructions?     | N/A  | N/A  | Storm Grate/Utility Hazard? | N/A  |
|                                         | Obstruction Type      |      |      | Storm Grate/Utility Type    |      |
|                                         |                       | N/A  |      |                             | N/A  |
|                                         |                       |      | Yes  | Surface Condition? (G/P)    | Good |
|                                         |                       |      |      |                             |      |