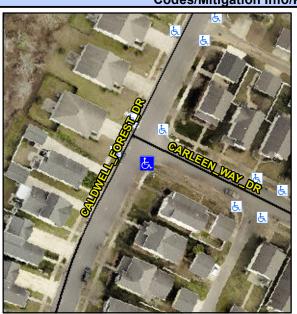

## **Access Compliance Report Public Rights-of-Way** (Curb Ramps)

Intersection ID: 42737 Main Street: CALDWELL FOREST DR Cross Street: CARLEEN WAY DR Location: ADA ID: F06736CFB139 Ramp Type: PerpDiag Initial Pass/Fail: Fail **Overall Compliance: No** Severity Score: 33.75

**Codes/Mitigation Info/Possible Solution** 

Street 1 Name Stop Condition-Street 2 Street 2 Name Stop Condition-Street 1

**CARLEEN WAY DR** StopSign **CALDWELL FOREST DR** None

Possible Solutions: **Remove & Replace Curb Ramp With Two New Directional Ramps or** Equivalent. Surveyor Notes: N/A PROW/ADA: R304.5.1, R304.2.2