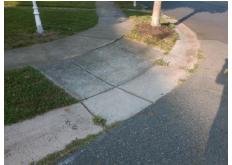

## **Access Compliance Report Public Rights-of-Way** (Curb Ramps)

Intersection ID: 42737 Main Street: CALDWELL FOREST DR Cross Street: CARLEEN WAY DR Location: ADA ID: F06736CFB139 Ramp Type: PerpDiag Initial Pass/Fail: Fail **Overall Compliance: No** Severity Score: 33.75

Total Cost: 3200.00

| Field Measurements/Component Compliance |                       |      |      |                             |      |
|-----------------------------------------|-----------------------|------|------|-----------------------------|------|
| Compliance Description                  |                       | Data | Comp | liance Description          | Data |
| N/A                                     | Ramp Length (in)      | 49.0 | No   | Ramp Slope (%)              | 13.2 |
| No                                      | Ramp Width (in)       | 47.0 | Yes  | Ramp XSlope (%)             | 0.1  |
| N/A                                     | Flare Type LT         | N/A  | N/A  | Flare Type RT               | N/A  |
| N/A                                     | Flare Slope LT (%)    | N/A  | N/A  | Flare Slope RT (%)          | N/A  |
| N/A                                     | Flare Traversable LT? | N/A  | N/A  | Flare Traversable RT?       | N/A  |
| N/A                                     | Landing Length (in)   | N/A  | N/A  | DWS Provided?               | N/A  |
| N/A                                     | Landing Width (in)    | N/A  | N/A  | DWS Contrast?               | N/A  |
| N/A                                     | Landing Slope (%)     | N/A  | N/A  | DWS Length (in)             | N/A  |
| N/A                                     | Landing X Slope (%)   | N/A  | N/A  | DWS Full Width?             | N/A  |
| N/A                                     | Landing Curb? (Y/N)   | N/A  | N/A  | DWS Offset (in)             | N/A  |
| N/A                                     | Shared Landing?       | N/A  |      |                             |      |
| N/A                                     | Gutter Ponding?       | N/A  | N/A  | Gutter Slope (%)            | N/A  |
| N/A                                     | Gutter Lip Ht (in)    | N/A  | N/A  | Gutter X Slope (%)          | N/A  |
| N/A                                     | Painted X Walk1?      | No   | N/A  | Painted X Walk2?            | No   |
|                                         | X Walk 1 Direction    | To N |      | X Walk 2 Direction          | To W |
| N/A                                     | X Walk 1 Width (in)   | N/A  | N/A  | X Walk 2 Width (in)         | N/A  |
|                                         | X Walk 1 Slope (%)    | 3.3  |      | X Walk 2 Slope (%)          | 0.4  |
|                                         | X Walk 1 X Slope (%)  | 2.3  |      | X Walk 2 X Slope (%)        | 1.7  |
| N/A                                     | Ramp inside XWalk1?   | N/A  | N/A  | Ramp inside XWalk2?         | N/A  |
|                                         | Road Slope (%)        | 0.1  | N/A  | Clear Space?                | N/A  |
|                                         | Road X Slope (%)      | 2.8  | N/A  | Clear Space to XWalk (in)   | N/A  |
| N/A                                     | Any Obstructions?     | N/A  | N/A  | Storm Grate/Utility Hazard? | N/A  |
|                                         | Obstruction Type      |      |      | Storm Grate/Utility Type    |      |
|                                         |                       | N/A  |      |                             | N/A  |
|                                         |                       |      | Yes  | Surface Condition? (G/P)    | Good |
|                                         |                       |      |      |                             |      |