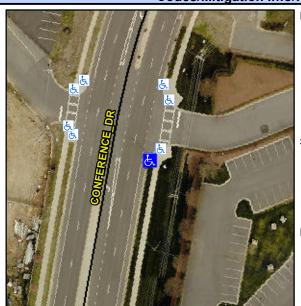

N/A

N/A

N/A

N/A

Main Street: CONFERENCE\_DR Cross Street: N/A Location: Intersection ID: 10023914 SE Initial Pass/Fail: Fail **Overall Compliance: No** 12.5 ADA ID: F07626A5B90B Ramp Type: Perp **Severity Score:** 

N/A

N/A

Flare Traversable LT?

| Street 1 Name           | CONFERENCE DR |
|-------------------------|---------------|
| Stop Condition-Street 2 | None          |
| Street 2 Name           | N/A           |
| Stop Condition-Street 1 | N/A           |