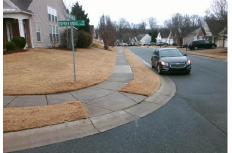

## Access Compliance Report Public Rights-of-Way (Curb Ramps)

| Intersection ID: 42362 Main St          | Main Street: OSPREY_KNOLL_DR                |        |                                         | HERON GLEN DR         | Location: E |                             |                             |       |
|-----------------------------------------|---------------------------------------------|--------|-----------------------------------------|-----------------------|-------------|-----------------------------|-----------------------------|-------|
|                                         | Ramp Type: BlendTrans1                      |        | nitial Pass/Fail: Fail Overall Complian |                       |             |                             |                             |       |
|                                         |                                             |        |                                         |                       |             |                             |                             | 0.75  |
| Codes/Mitigation Info/Possible Solution |                                             |        | Field Measurements/Component Compliance |                       |             |                             |                             |       |
|                                         | Possible Solutions:                         |        | Compliance Description                  |                       |             | Data Compliance Description |                             |       |
|                                         | Remove & Replace Curb Ramp                  | With   | N/A                                     | Ramp Length (in)      | 46.0        | Yes                         | BlendTrans Slope (%)        | 2.6   |
|                                         | Two New Directional Ramps or<br>Equivalent. |        | No                                      | Ramp Width (in)       | 38.0        | Yes                         | BlendTrans XSlope (%)       | 2.0   |
|                                         |                                             |        | N/A                                     | Flare Type LT         | N/A         | N/A                         | Flare Type RT               | N/A   |
|                                         |                                             |        | N/A                                     | Flare Slope LT (%)    | N/A         | N/A                         | Flare Slope RT (%)          | N/A   |
|                                         |                                             |        | N/A                                     | Flare Traversable LT? | N/A         | N/A                         | Flare Traversable RT?       | N/A   |
|                                         |                                             |        | N/A                                     | Landing Length (in)   | N/A         | N/A                         | DWS Provided?               | N/A   |
|                                         | Surveyor Notes:                             |        | N/A                                     | Landing Width (in)    | N/A         | N/A                         | DWS Contrast?               | N/A   |
|                                         | N/A                                         |        | N/A                                     | Landing Slope (%)     | N/A         | N/A                         | DWS Length (in)             | N/A   |
|                                         |                                             |        | N/A                                     | Landing X Slope (%)   | N/A         | N/A                         | DWS Full Width?             | N/A   |
|                                         | 2                                           |        | N/A                                     | Landing Curb? (Y/N)   | N/A         | N/A                         | DWS Offset (in)             | N/A   |
|                                         |                                             |        | N/A                                     | Shared Landing?       | N/A         |                             |                             |       |
| 10 5 5 C 8 C                            | PROW/ADA:                                   |        | N/A                                     | Gutter Ponding?       | N/A         | N/A                         | Gutter Slope (%)            | N/A   |
|                                         | Not Found, R304.5.1                         |        | N/A                                     | Gutter Lip Ht (in)    | N/A         | N/A                         | Gutter X Slope (%)          | N/A   |
|                                         |                                             |        | N/A                                     | Painted X Walk1?      | No          | N/A                         | Painted X Walk2?            | No    |
|                                         |                                             |        |                                         | X Walk 1 Direction    | To NW       |                             | X Walk 2 Direction          | To SW |
|                                         |                                             |        |                                         | X Walk 1 Width (in)   | N/A         |                             | X Walk 2 Width (in)         | N/A   |
| Street 1 Name OSPREY KNOLL DR           |                                             |        |                                         | X Walk 1 Slope (%)    | 3.6         |                             | X Walk 2 Slope (%)          | 0.7   |
| Stop Condition-Street 1 StopSign        |                                             |        |                                         | X Walk 1 X Slope (%)  | 1.9         |                             | X Walk 2 X Slope (%)        | 2.2   |
| Street 2 Name HERON GLEN DR             |                                             |        | N/A                                     | Ramp inside XWalk1?   | N/A         | N/A                         | Ramp inside XWalk2?         | N/A   |
| Stop Condition-Street 2 None            |                                             |        |                                         | Road Slope (%)        | 1.8         |                             | Clear Space?                | N/A   |
|                                         |                                             |        |                                         | Road X Slope (%)      | 2.1         | N/A                         | Clear Space to XWalk (in)   | N/A   |
|                                         |                                             |        | N/A                                     | Any Obstructions?     | N/A         | N/A                         | Storm Grate/Utility Hazard? | N/A   |
|                                         | Total Cost: \$ 3                            | 200.00 |                                         | Obstruction Type      |             |                             | Storm Grate/Utility Type    |       |
|                                         |                                             |        |                                         |                       | N/A         |                             |                             | N/A   |