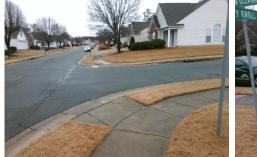

## Access Compliance Report Public Rights-of-Way (Curb Ramps)

| Intersection ID: 42362 Main St          | Main Street: OSPREY_KNOLL_DR                |        |                                         | HERON GLEN DR         | Location: E |                             |                             |       |
|-----------------------------------------|---------------------------------------------|--------|-----------------------------------------|-----------------------|-------------|-----------------------------|-----------------------------|-------|
|                                         | Ramp Type: BlendTrans1                      |        | nitial Pass/Fail: Fail Overall Complian |                       |             |                             |                             |       |
|                                         |                                             |        |                                         |                       |             |                             |                             | 0.75  |
| Codes/Mitigation Info/Possible Solution |                                             |        | Field Measurements/Component Compliance |                       |             |                             |                             |       |
|                                         | Possible Solutions:                         |        | Compliance Description                  |                       |             | Data Compliance Description |                             |       |
|                                         | Remove & Replace Curb Ramp                  | With   | N/A                                     | Ramp Length (in)      | 46.0        | Yes                         | BlendTrans Slope (%)        | 2.6   |
|                                         | Two New Directional Ramps or<br>Equivalent. |        | No                                      | Ramp Width (in)       | 38.0        | Yes                         | BlendTrans XSlope (%)       | 2.0   |
|                                         |                                             |        | N/A                                     | Flare Type LT         | N/A         | N/A                         | Flare Type RT               | N/A   |
|                                         |                                             |        | N/A                                     | Flare Slope LT (%)    | N/A         | N/A                         | Flare Slope RT (%)          | N/A   |
|                                         |                                             |        | N/A                                     | Flare Traversable LT? | N/A         | N/A                         | Flare Traversable RT?       | N/A   |
|                                         |                                             |        | N/A                                     | Landing Length (in)   | N/A         | N/A                         | DWS Provided?               | N/A   |
|                                         | Surveyor Notes:                             |        | N/A                                     | Landing Width (in)    | N/A         | N/A                         | DWS Contrast?               | N/A   |
|                                         | N/A                                         |        | N/A                                     | Landing Slope (%)     | N/A         | N/A                         | DWS Length (in)             | N/A   |
|                                         |                                             |        | N/A                                     | Landing X Slope (%)   | N/A         | N/A                         | DWS Full Width?             | N/A   |
|                                         | 2                                           |        | N/A                                     | Landing Curb? (Y/N)   | N/A         | N/A                         | DWS Offset (in)             | N/A   |
|                                         |                                             |        | N/A                                     | Shared Landing?       | N/A         |                             |                             |       |
| 10 5 5 C 8 C                            | PROW/ADA:                                   |        | N/A                                     | Gutter Ponding?       | N/A         | N/A                         | Gutter Slope (%)            | N/A   |
|                                         | Not Found, R304.5.1                         |        | N/A                                     | Gutter Lip Ht (in)    | N/A         | N/A                         | Gutter X Slope (%)          | N/A   |
|                                         |                                             |        | N/A                                     | Painted X Walk1?      | No          | N/A                         | Painted X Walk2?            | No    |
|                                         |                                             |        |                                         | X Walk 1 Direction    | To NW       |                             | X Walk 2 Direction          | To SW |
|                                         |                                             |        |                                         | X Walk 1 Width (in)   | N/A         |                             | X Walk 2 Width (in)         | N/A   |
| Street 1 Name OSPREY KNOLL DR           |                                             |        |                                         | X Walk 1 Slope (%)    | 3.6         |                             | X Walk 2 Slope (%)          | 0.7   |
| Stop Condition-Street 1 StopSign        |                                             |        |                                         | X Walk 1 X Slope (%)  | 1.9         |                             | X Walk 2 X Slope (%)        | 2.2   |
| Street 2 Name HERON GLEN DR             |                                             |        | N/A                                     | Ramp inside XWalk1?   | N/A         | N/A                         | Ramp inside XWalk2?         | N/A   |
| Stop Condition-Street 2 None            |                                             |        |                                         | Road Slope (%)        | 1.8         |                             | Clear Space?                | N/A   |
|                                         |                                             |        |                                         | Road X Slope (%)      | 2.1         | N/A                         | Clear Space to XWalk (in)   | N/A   |
|                                         |                                             |        | N/A                                     | Any Obstructions?     | N/A         | N/A                         | Storm Grate/Utility Hazard? | N/A   |
|                                         | Total Cost: \$ 3                            | 200.00 |                                         | Obstruction Type      |             |                             | Storm Grate/Utility Type    |       |
|                                         |                                             |        |                                         |                       | N/A         |                             |                             | N/A   |