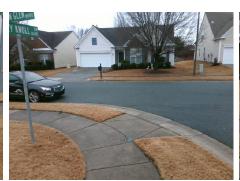

## Access Compliance Report Public Rights-of-Way (Curb Ramps)

| Intersection ID: 42362 Main St          | Main Street: OSPREY_KNOLL_DR                |        |                                         | HERON GLEN DR         | Location: E |                             |                             |       |
|-----------------------------------------|---------------------------------------------|--------|-----------------------------------------|-----------------------|-------------|-----------------------------|-----------------------------|-------|
|                                         | Ramp Type: BlendTrans1                      |        | nitial Pass/Fail: Fail Overall Complian |                       |             |                             |                             |       |
|                                         |                                             |        |                                         |                       |             |                             |                             | 0.75  |
| Codes/Mitigation Info/Possible Solution |                                             |        | Field Measurements/Component Compliance |                       |             |                             |                             |       |
|                                         | Possible Solutions:                         |        | Compliance Description                  |                       |             | Data Compliance Description |                             |       |
|                                         | Remove & Replace Curb Ramp                  | With   | N/A                                     | Ramp Length (in)      | 46.0        | Yes                         | BlendTrans Slope (%)        | 2.6   |
|                                         | Two New Directional Ramps or<br>Equivalent. |        | No                                      | Ramp Width (in)       | 38.0        | Yes                         | BlendTrans XSlope (%)       | 2.0   |
|                                         |                                             |        | N/A                                     | Flare Type LT         | N/A         | N/A                         | Flare Type RT               | N/A   |
|                                         |                                             |        | N/A                                     | Flare Slope LT (%)    | N/A         | N/A                         | Flare Slope RT (%)          | N/A   |
|                                         |                                             |        | N/A                                     | Flare Traversable LT? | N/A         | N/A                         | Flare Traversable RT?       | N/A   |
|                                         |                                             |        | N/A                                     | Landing Length (in)   | N/A         | N/A                         | DWS Provided?               | N/A   |
|                                         | Surveyor Notes:                             |        | N/A                                     | Landing Width (in)    | N/A         | N/A                         | DWS Contrast?               | N/A   |
|                                         | N/A                                         |        | N/A                                     | Landing Slope (%)     | N/A         | N/A                         | DWS Length (in)             | N/A   |
|                                         |                                             |        | N/A                                     | Landing X Slope (%)   | N/A         | N/A                         | DWS Full Width?             | N/A   |
|                                         | 2                                           |        | N/A                                     | Landing Curb? (Y/N)   | N/A         | N/A                         | DWS Offset (in)             | N/A   |
|                                         |                                             |        | N/A                                     | Shared Landing?       | N/A         |                             |                             |       |
| 10 5 5 C 8 C                            | PROW/ADA:                                   |        | N/A                                     | Gutter Ponding?       | N/A         | N/A                         | Gutter Slope (%)            | N/A   |
|                                         | Not Found, R304.5.1                         |        | N/A                                     | Gutter Lip Ht (in)    | N/A         | N/A                         | Gutter X Slope (%)          | N/A   |
|                                         |                                             |        | N/A                                     | Painted X Walk1?      | No          | N/A                         | Painted X Walk2?            | No    |
|                                         |                                             |        |                                         | X Walk 1 Direction    | To NW       |                             | X Walk 2 Direction          | To SW |
|                                         |                                             |        |                                         | X Walk 1 Width (in)   | N/A         |                             | X Walk 2 Width (in)         | N/A   |
| Street 1 Name OSPREY KNOLL DR           |                                             |        |                                         | X Walk 1 Slope (%)    | 3.6         |                             | X Walk 2 Slope (%)          | 0.7   |
| Stop Condition-Street 1 StopSign        |                                             |        |                                         | X Walk 1 X Slope (%)  | 1.9         |                             | X Walk 2 X Slope (%)        | 2.2   |
| Street 2 Name HERON GLEN DR             |                                             |        | N/A                                     | Ramp inside XWalk1?   | N/A         | N/A                         | Ramp inside XWalk2?         | N/A   |
| Stop Condition-Street 2 None            |                                             |        |                                         | Road Slope (%)        | 1.8         |                             | Clear Space?                | N/A   |
|                                         |                                             |        |                                         | Road X Slope (%)      | 2.1         | N/A                         | Clear Space to XWalk (in)   | N/A   |
|                                         |                                             |        | N/A                                     | Any Obstructions?     | N/A         | N/A                         | Storm Grate/Utility Hazard? | N/A   |
|                                         | Total Cost: \$ 3                            | 200.00 |                                         | Obstruction Type      |             |                             | Storm Grate/Utility Type    |       |
|                                         |                                             |        |                                         |                       | N/A         |                             |                             | N/A   |