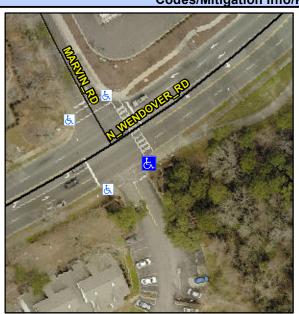

## **Access Compliance Report Public Rights-of-Way** (Curb Ramps)

Intersection ID: 16453 Main Street: MARVIN\_RD Cross Street: N\_WENDOVER\_RD Location: ADA ID: F07EF36F9B42 Ramp Type: PerpDiag Initial Pass/Fail: Fail **Overall Compliance: No** Severity Score: 13.75

**Codes/Mitigation Info/Possible Solution** 

N WENDOVER RD Street 1 Name Stop Condition-Street 2 Signal Street 2 Name **MARVIN RD** Stop Condition-Street 1 Signal

Possible Solutions: Remove & Replace Curb Ramp With **Two New Directional Ramps or** Equivalent. Surveyor Notes: N/A PROW/ADA: Not Found, R304.2.2, R304.5.3