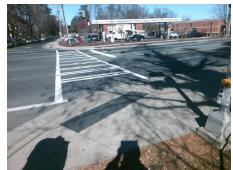

Total Cost: 3200.00

| Field Measurements/Component Compliance                                                                        |                       |       |      |                             |       |
|----------------------------------------------------------------------------------------------------------------|-----------------------|-------|------|-----------------------------|-------|
| Compliance Description                                                                                         |                       | Data  | Comp | oliance Description         | Data  |
| N/A                                                                                                            | Ramp Length (in)      | 69.0  | No   | Ramp Slope (%)              | 8.4   |
| Yes                                                                                                            | Ramp Width (in)       | 96.0  | No   | Ramp XSlope (%)             | 4.5   |
| N/A                                                                                                            | Flare Type LT         | N/A   | N/A  | Flare Type RT               | N/A   |
| N/A                                                                                                            | Flare Slope LT (%)    | N/A   | N/A  | Flare Slope RT (%)          | N/A   |
| N/A                                                                                                            | Flare Traversable LT? | N/A   | N/A  | Flare Traversable RT?       | N/A   |
| N/A                                                                                                            | Landing Length (in)   | N/A   | N/A  | DWS Provided?               | N/A   |
| N/A                                                                                                            | Landing Width (in)    | N/A   | N/A  | DWS Contrast?               | N/A   |
| N/A                                                                                                            | Landing Slope (%)     | N/A   | N/A  | DWS Length (in)             | N/A   |
| N/A                                                                                                            | Landing X Slope (%)   | N/A   | N/A  | DWS Full Width?             | N/A   |
| N/A                                                                                                            | Landing Curb? (Y/N)   | N/A   | N/A  | DWS Offset (in)             | N/A   |
| N/A                                                                                                            | Shared Landing?       | N/A   |      |                             |       |
| N/A                                                                                                            | Gutter Ponding?       | N/A   | N/A  | Gutter Slope (%)            | N/A   |
| N/A                                                                                                            | Gutter Lip Ht (in)    | N/A   | N/A  | Gutter X Slope (%)          | N/A   |
| N/A                                                                                                            | Painted X Walk1?      | Yes   | N/A  | Painted X Walk2?            | Yes   |
|                                                                                                                | X Walk 1 Direction    | To NW |      | X Walk 2 Direction          | To SW |
| N/A                                                                                                            | X Walk 1 Width (in)   | 120.0 | N/A  | X Walk 2 Width (in)         | 105.0 |
|                                                                                                                | X Walk 1 Slope (%)    | 2.4   |      | X Walk 2 Slope (%)          | 3.8   |
|                                                                                                                | X Walk 1 X Slope (%)  | 0.7   |      | X Walk 2 X Slope (%)        | 1.9   |
| N/A                                                                                                            | Ramp inside XWalk1?   | Yes   | N/A  | Ramp inside XWalk2?         | Yes   |
|                                                                                                                | Road Slope (%)        | 2.1   | N/A  | Clear Space?                | N/A   |
|                                                                                                                | Road X Slope (%)      | 3.5   | N/A  | Clear Space to XWalk (in)   | N/A   |
| N/A                                                                                                            | Any Obstructions?     | N/A   | N/A  | Storm Grate/Utility Hazard? | N/A   |
|                                                                                                                | Obstruction Type      |       |      | Storm Grate/Utility Type    |       |
|                                                                                                                |                       | N/A   |      |                             | N/A   |
|                                                                                                                |                       |       | Yes  | Surface Condition? (G/P)    | Good  |
| Maria de la compansión de |                       | ·     | -    |                             |       |