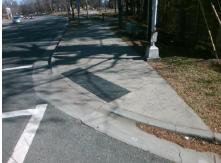

Total Cost: 3200.00

| Field Measurements/Component Compliance                                                                        |                       |       |      |                             |       |
|----------------------------------------------------------------------------------------------------------------|-----------------------|-------|------|-----------------------------|-------|
| Compliance Description                                                                                         |                       | Data  | Comp | oliance Description         | Data  |
| N/A                                                                                                            | Ramp Length (in)      | 69.0  | No   | Ramp Slope (%)              | 8.4   |
| Yes                                                                                                            | Ramp Width (in)       | 96.0  | No   | Ramp XSlope (%)             | 4.5   |
| N/A                                                                                                            | Flare Type LT         | N/A   | N/A  | Flare Type RT               | N/A   |
| N/A                                                                                                            | Flare Slope LT (%)    | N/A   | N/A  | Flare Slope RT (%)          | N/A   |
| N/A                                                                                                            | Flare Traversable LT? | N/A   | N/A  | Flare Traversable RT?       | N/A   |
| N/A                                                                                                            | Landing Length (in)   | N/A   | N/A  | DWS Provided?               | N/A   |
| N/A                                                                                                            | Landing Width (in)    | N/A   | N/A  | DWS Contrast?               | N/A   |
| N/A                                                                                                            | Landing Slope (%)     | N/A   | N/A  | DWS Length (in)             | N/A   |
| N/A                                                                                                            | Landing X Slope (%)   | N/A   | N/A  | DWS Full Width?             | N/A   |
| N/A                                                                                                            | Landing Curb? (Y/N)   | N/A   | N/A  | DWS Offset (in)             | N/A   |
| N/A                                                                                                            | Shared Landing?       | N/A   |      |                             |       |
| N/A                                                                                                            | Gutter Ponding?       | N/A   | N/A  | Gutter Slope (%)            | N/A   |
| N/A                                                                                                            | Gutter Lip Ht (in)    | N/A   | N/A  | Gutter X Slope (%)          | N/A   |
| N/A                                                                                                            | Painted X Walk1?      | Yes   | N/A  | Painted X Walk2?            | Yes   |
|                                                                                                                | X Walk 1 Direction    | To NW |      | X Walk 2 Direction          | To SW |
| N/A                                                                                                            | X Walk 1 Width (in)   | 120.0 | N/A  | X Walk 2 Width (in)         | 105.0 |
|                                                                                                                | X Walk 1 Slope (%)    | 2.4   |      | X Walk 2 Slope (%)          | 3.8   |
|                                                                                                                | X Walk 1 X Slope (%)  | 0.7   |      | X Walk 2 X Slope (%)        | 1.9   |
| N/A                                                                                                            | Ramp inside XWalk1?   | Yes   | N/A  | Ramp inside XWalk2?         | Yes   |
|                                                                                                                | Road Slope (%)        | 2.1   | N/A  | Clear Space?                | N/A   |
|                                                                                                                | Road X Slope (%)      | 3.5   | N/A  | Clear Space to XWalk (in)   | N/A   |
| N/A                                                                                                            | Any Obstructions?     | N/A   | N/A  | Storm Grate/Utility Hazard? | N/A   |
|                                                                                                                | Obstruction Type      |       |      | Storm Grate/Utility Type    |       |
|                                                                                                                |                       | N/A   |      |                             | N/A   |
|                                                                                                                |                       |       | Yes  | Surface Condition? (G/P)    | Good  |
| Maria de la compansión de |                       | ·     | -    |                             |       |