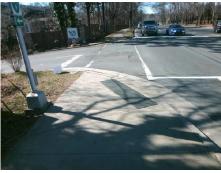

Total Cost: 3200.00

| Field Measurements/Component Compliance                                                                        |                       |       |      |                             |       |
|----------------------------------------------------------------------------------------------------------------|-----------------------|-------|------|-----------------------------|-------|
| Compliance Description                                                                                         |                       | Data  | Comp | oliance Description         | Data  |
| N/A                                                                                                            | Ramp Length (in)      | 69.0  | No   | Ramp Slope (%)              | 8.4   |
| Yes                                                                                                            | Ramp Width (in)       | 96.0  | No   | Ramp XSlope (%)             | 4.5   |
| N/A                                                                                                            | Flare Type LT         | N/A   | N/A  | Flare Type RT               | N/A   |
| N/A                                                                                                            | Flare Slope LT (%)    | N/A   | N/A  | Flare Slope RT (%)          | N/A   |
| N/A                                                                                                            | Flare Traversable LT? | N/A   | N/A  | Flare Traversable RT?       | N/A   |
| N/A                                                                                                            | Landing Length (in)   | N/A   | N/A  | DWS Provided?               | N/A   |
| N/A                                                                                                            | Landing Width (in)    | N/A   | N/A  | DWS Contrast?               | N/A   |
| N/A                                                                                                            | Landing Slope (%)     | N/A   | N/A  | DWS Length (in)             | N/A   |
| N/A                                                                                                            | Landing X Slope (%)   | N/A   | N/A  | DWS Full Width?             | N/A   |
| N/A                                                                                                            | Landing Curb? (Y/N)   | N/A   | N/A  | DWS Offset (in)             | N/A   |
| N/A                                                                                                            | Shared Landing?       | N/A   |      |                             |       |
| N/A                                                                                                            | Gutter Ponding?       | N/A   | N/A  | Gutter Slope (%)            | N/A   |
| N/A                                                                                                            | Gutter Lip Ht (in)    | N/A   | N/A  | Gutter X Slope (%)          | N/A   |
| N/A                                                                                                            | Painted X Walk1?      | Yes   | N/A  | Painted X Walk2?            | Yes   |
|                                                                                                                | X Walk 1 Direction    | To NW |      | X Walk 2 Direction          | To SW |
| N/A                                                                                                            | X Walk 1 Width (in)   | 120.0 | N/A  | X Walk 2 Width (in)         | 105.0 |
|                                                                                                                | X Walk 1 Slope (%)    | 2.4   |      | X Walk 2 Slope (%)          | 3.8   |
|                                                                                                                | X Walk 1 X Slope (%)  | 0.7   |      | X Walk 2 X Slope (%)        | 1.9   |
| N/A                                                                                                            | Ramp inside XWalk1?   | Yes   | N/A  | Ramp inside XWalk2?         | Yes   |
|                                                                                                                | Road Slope (%)        | 2.1   | N/A  | Clear Space?                | N/A   |
|                                                                                                                | Road X Slope (%)      | 3.5   | N/A  | Clear Space to XWalk (in)   | N/A   |
| N/A                                                                                                            | Any Obstructions?     | N/A   | N/A  | Storm Grate/Utility Hazard? | N/A   |
|                                                                                                                | Obstruction Type      |       |      | Storm Grate/Utility Type    |       |
|                                                                                                                |                       | N/A   |      |                             | N/A   |
|                                                                                                                |                       |       | Yes  | Surface Condition? (G/P)    | Good  |
| Maria de la compansión de |                       | ·     | -    |                             |       |