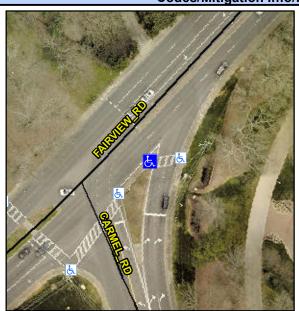

## Access Compliance Report Public Rights-of-Way (Curb Ramps)

Intersection ID: 20410Main Street: CARMEL\_RDCross Street: FAIRVIEW\_RDLocation: WADA ID: F0804000838BRamp Type: IslandPerpInitial Pass/Fail: FailOverall Compliance: NoSeverity Score: 26.25

## Field Measurements/Component Compliance

Street 1 Name

CARMEL RD

Stop Condition-Street 2

Signal

Street 2 Name

N/A

Stop Condition-Street 1