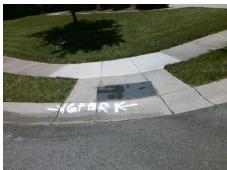

## Access Compliance Report Public Rights-of-Way (Curb Ramps)

Intersection ID: 45761 Main Street: SOLACE\_CT Cross Street: GRANDEUR\_RD Location: NE

ADA ID: F08484A72E61 Ramp Type: PerpDiag Initial Pass/Fail: Fail Overall Compliance: No Severity Score: 21.25

## Field Measurements/Component Compliance

Street 1 Name GRANDEUR RD
Stop Condition-Street 2 None
Street 2 Name SOLACE CT
Stop Condition-Street 1 StopSign

Possible Solutions:

Remove & Replace Curb Ramp With Two New Directional Ramps or Equivalent.

Surveyor Notes:

N/A

PROW/ADA:

Not Found, R304.5.1, R304.5.3

PROW/ADA:
Not Found, R304.5.1, R304.5.3

Total Cost: \$ 3200.00

Jana R.

Compliance Description Data Compliance Description Data Yes N/A Ramp Length (in) 46.0 Ramp Slope (%) 6.8 40.0 No Ramp XSlope (%) No Ramp Width (in) 5.6 N/A N/A Flare Type LT N/A Flare Type RT N/A N/A N/A N/A Flare Slope RT (%) N/A Flare Slope LT (%) N/A Flare Traversable LT? N/A N/A Flare Traversable RT? N/A N/A N/A N/A DWS Provided? N/A Landing Length (in) N/A Landing Width (in) N/A N/A **DWS Contrast?** N/A N/A N/A N/A Landing Slope (%) DWS Length (in) N/A N/A Landing X Slope (%) N/A N/A DWS Full Width? N/A N/A Landing Curb? (Y/N) N/A N/A DWS Offset (in) N/A N/A N/A Shared Landing? N/A **Gutter Ponding?** N/A N/A Gutter Slope (%) N/A N/A Gutter Lip Ht (in) N/A N/A Gutter X Slope (%) N/A N/A Painted X Walk1? No N/A Painted X Walk2? No X Walk 1 Direction To W X Walk 2 Direction To S N/A N/A X Walk 1 Width (in) N/A X Walk 2 Width (in) N/A X Walk 1 Slope (%) 1.7 X Walk 2 Slope (%) 9.2 X Walk 1 X Slope (%) 7.9 X Walk 2 X Slope (%) 1.6 N/A N/A N/A Ramp inside XWalk2? N/A Ramp inside XWalk1? Road Slope (%) 5.1 N/A Clear Space? N/A N/A Road X Slope (%) 8.4 Clear Space to XWalk (in) N/A N/A N/A Any Obstructions? N/A Storm Grate/Utility Hazard? N/A **Obstruction Type** Storm Grate/Utility Type N/A N/A Yes Surface Condition? (G/P) Good