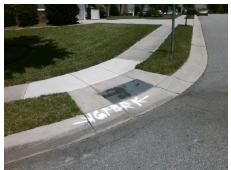

## Access Compliance Report Public Rights-of-Way (Curb Ramps)

Intersection ID: 45761 Main Street: SOLACE\_CT Cross Street: GRANDEUR\_RD Location: NE

ADA ID: F08484A72E61 Ramp Type: PerpDiag Initial Pass/Fail: Fail Overall Compliance: No Severity Score: 21.25

## Field Measurements/Component Compliance

Street 1 Name GRANDEUR RD
Stop Condition-Street 2 None
Street 2 Name SOLACE CT
Stop Condition-Street 1 StopSign

Possible Solutions:

Remove & Replace Curb Ramp With Two New Directional Ramps or Equivalent.

Surveyor Notes:

N/A

PROW/ADA:

Not Found, R304.5.1, R304.5.3

PROW/ADA:
Not Found, R304.5.1, R304.5.3

Total Cost: \$ 3200.00

Jana R.

Compliance Description Data Compliance Description Data Yes N/A Ramp Length (in) 46.0 Ramp Slope (%) 6.8 40.0 No Ramp XSlope (%) No Ramp Width (in) 5.6 N/A N/A Flare Type LT N/A Flare Type RT N/A N/A N/A N/A Flare Slope RT (%) N/A Flare Slope LT (%) N/A Flare Traversable LT? N/A N/A Flare Traversable RT? N/A N/A N/A N/A DWS Provided? N/A Landing Length (in) N/A Landing Width (in) N/A N/A **DWS Contrast?** N/A N/A N/A N/A Landing Slope (%) DWS Length (in) N/A N/A Landing X Slope (%) N/A N/A DWS Full Width? N/A N/A Landing Curb? (Y/N) N/A N/A DWS Offset (in) N/A N/A N/A Shared Landing? N/A **Gutter Ponding?** N/A N/A Gutter Slope (%) N/A N/A Gutter Lip Ht (in) N/A N/A Gutter X Slope (%) N/A N/A Painted X Walk1? No N/A Painted X Walk2? No X Walk 1 Direction To W X Walk 2 Direction To S N/A N/A X Walk 1 Width (in) N/A X Walk 2 Width (in) N/A X Walk 1 Slope (%) 1.7 X Walk 2 Slope (%) 9.2 X Walk 1 X Slope (%) 7.9 X Walk 2 X Slope (%) 1.6 N/A N/A N/A Ramp inside XWalk2? N/A Ramp inside XWalk1? Road Slope (%) 5.1 N/A Clear Space? N/A N/A Road X Slope (%) 8.4 Clear Space to XWalk (in) N/A N/A N/A Any Obstructions? N/A Storm Grate/Utility Hazard? N/A **Obstruction Type** Storm Grate/Utility Type N/A N/A Yes Surface Condition? (G/P) Good