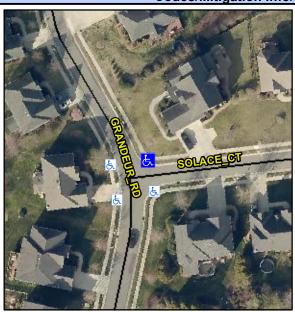

## Access Compliance Report Public Rights-of-Way (Curb Ramps)

Intersection ID: 45761 Main Street: SOLACE\_CT Cross Street: GRANDEUR\_RD Location: NE

ADA ID: F08484A72E61 Ramp Type: PerpDiag Initial Pass/Fail: Fail Overall Compliance: No Severity Score: 21.25

## Field Measurements/Component Compliance

Street 1 Name GRANDEUR RD
Stop Condition-Street 2 None
Street 2 Name SOLACE CT
Stop Condition-Street 1 StopSign

Possible Solutions:

Remove & Replace Curb Ramp With Two New Directional Ramps or Equivalent.