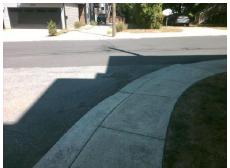

Surveyor Notes:

N/A

PROW/ADA:

Not Found, R304.5.1, R304.2.2, R304.5.3

Total Cost: \$ 3200.00

| Field Measurements/Component Compliance |                       |      |                        |                             |       |
|-----------------------------------------|-----------------------|------|------------------------|-----------------------------|-------|
| Compliance Description                  |                       | Data | Compliance Description |                             | Data  |
| N/A                                     | Ramp Length (in)      | 40.0 | No                     | Ramp Slope (%)              | 14.4  |
| No                                      | Ramp Width (in)       | 41.0 | No                     | Ramp XSlope (%)             | 3.2   |
| N/A                                     | Flare Type LT         | N/A  | N/A                    | Flare Type RT               | N/A   |
| N/A                                     | Flare Slope LT (%)    | N/A  | N/A                    | Flare Slope RT (%)          | N/A   |
| N/A                                     | Flare Traversable LT? | N/A  | N/A                    | Flare Traversable RT?       | N/A   |
| N/A                                     | Landing Length (in)   | N/A  | N/A                    | DWS Provided?               | N/A   |
| N/A                                     | Landing Width (in)    | N/A  | N/A                    | DWS Contrast?               | N/A   |
| N/A                                     | Landing Slope (%)     | N/A  | N/A                    | DWS Length (in)             | N/A   |
| N/A                                     | Landing X Slope (%)   | N/A  | N/A                    | DWS Full Width?             | N/A   |
| N/A                                     | Landing Curb? (Y/N)   | N/A  | N/A                    | DWS Offset (in)             | N/A   |
| N/A                                     | Shared Landing?       | N/A  |                        |                             |       |
| N/A                                     | Gutter Ponding?       | N/A  | N/A                    | Gutter Slope (%)            | N/A   |
| N/A                                     | Gutter Lip Ht (in)    | N/A  | N/A                    | Gutter X Slope (%)          | N/A   |
| N/A                                     | Painted X Walk1?      | No   | N/A                    | Painted X Walk2?            | No    |
|                                         | X Walk 1 Direction    | To N |                        | X Walk 2 Direction          | To NW |
| N/A                                     | X Walk 1 Width (in)   | N/A  | N/A                    | X Walk 2 Width (in)         | N/A   |
|                                         | X Walk 1 Slope (%)    | 4.7  |                        | X Walk 2 Slope (%)          | 2.8   |
|                                         | X Walk 1 X Slope (%)  | 1.5  |                        | X Walk 2 X Slope (%)        | 0.7   |
| N/A                                     | Ramp inside XWalk1?   | N/A  | N/A                    | Ramp inside XWalk2?         | N/A   |
|                                         | Road Slope (%)        | 0.0  | N/A                    | Clear Space?                | N/A   |
|                                         | Road X Slope (%)      | 1.5  | N/A                    | Clear Space to XWalk (in)   | N/A   |
| N/A                                     | Any Obstructions?     | N/A  | N/A                    | Storm Grate/Utility Hazard? | N/A   |
|                                         | Obstruction Type      |      |                        | Storm Grate/Utility Type    |       |
|                                         |                       | N/A  |                        |                             | N/A   |
|                                         |                       |      | Yes                    | Surface Condition? (G/P)    | Good  |