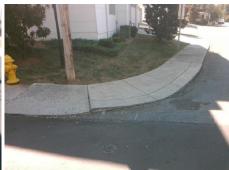

Surveyor Notes:

N/A

PROW/ADA:

Not Found, R304.5.1, R304.2.2, R304.5.3

Total Cost: \$ 3200.00

| Field Measurements/Component Compliance |                       |      |                        |                             |       |
|-----------------------------------------|-----------------------|------|------------------------|-----------------------------|-------|
| Compliance Description                  |                       | Data | Compliance Description |                             | Data  |
| N/A                                     | Ramp Length (in)      | 40.0 | No                     | Ramp Slope (%)              | 14.4  |
| No                                      | Ramp Width (in)       | 41.0 | No                     | Ramp XSlope (%)             | 3.2   |
| N/A                                     | Flare Type LT         | N/A  | N/A                    | Flare Type RT               | N/A   |
| N/A                                     | Flare Slope LT (%)    | N/A  | N/A                    | Flare Slope RT (%)          | N/A   |
| N/A                                     | Flare Traversable LT? | N/A  | N/A                    | Flare Traversable RT?       | N/A   |
| N/A                                     | Landing Length (in)   | N/A  | N/A                    | DWS Provided?               | N/A   |
| N/A                                     | Landing Width (in)    | N/A  | N/A                    | DWS Contrast?               | N/A   |
| N/A                                     | Landing Slope (%)     | N/A  | N/A                    | DWS Length (in)             | N/A   |
| N/A                                     | Landing X Slope (%)   | N/A  | N/A                    | DWS Full Width?             | N/A   |
| N/A                                     | Landing Curb? (Y/N)   | N/A  | N/A                    | DWS Offset (in)             | N/A   |
| N/A                                     | Shared Landing?       | N/A  |                        |                             |       |
| N/A                                     | Gutter Ponding?       | N/A  | N/A                    | Gutter Slope (%)            | N/A   |
| N/A                                     | Gutter Lip Ht (in)    | N/A  | N/A                    | Gutter X Slope (%)          | N/A   |
| N/A                                     | Painted X Walk1?      | No   | N/A                    | Painted X Walk2?            | No    |
|                                         | X Walk 1 Direction    | To N |                        | X Walk 2 Direction          | To NW |
| N/A                                     | X Walk 1 Width (in)   | N/A  | N/A                    | X Walk 2 Width (in)         | N/A   |
|                                         | X Walk 1 Slope (%)    | 4.7  |                        | X Walk 2 Slope (%)          | 2.8   |
|                                         | X Walk 1 X Slope (%)  | 1.5  |                        | X Walk 2 X Slope (%)        | 0.7   |
| N/A                                     | Ramp inside XWalk1?   | N/A  | N/A                    | Ramp inside XWalk2?         | N/A   |
|                                         | Road Slope (%)        | 0.0  | N/A                    | Clear Space?                | N/A   |
|                                         | Road X Slope (%)      | 1.5  | N/A                    | Clear Space to XWalk (in)   | N/A   |
| N/A                                     | Any Obstructions?     | N/A  | N/A                    | Storm Grate/Utility Hazard? | N/A   |
|                                         | Obstruction Type      |      |                        | Storm Grate/Utility Type    |       |
|                                         |                       | N/A  |                        |                             | N/A   |
|                                         |                       |      | Yes                    | Surface Condition? (G/P)    | Good  |