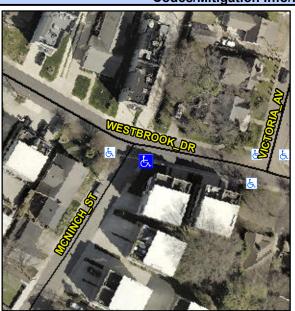

## Access Compliance Report Public Rights-of-Way (Curb Ramps)

Intersection ID: 11750Main Street:MCNINCH\_STCross Street:WESTBROOK\_DRLocation:SEADA ID: F08DBCEC895ERamp Type:PerpDiagInitial Pass/Fail:FailOverall Compliance:NoSeverity Score:35

## Field Measurements/Component Compliance

Street 1 Name
Stop Condition-Street 2
Street 2 Name
Stop Condition-Street 1

WESTBROOK DR None MCNINCH ST StopSign Possible Solutions:

Remove & Replace Curb Ramp With Two New Directional Ramps or Equivalent.