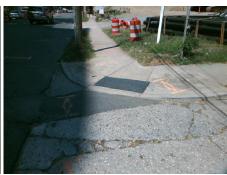

Surveyor Notes:

N/A

PROW/ADA:

Not Found, R304.5.1, R304.2.2, R304.5.3

Total Cost: 3200.00

| Compliance Description |                       | Data  | Compliance Description |                             | Data  |
|------------------------|-----------------------|-------|------------------------|-----------------------------|-------|
| N/A                    | Ramp Length (in)      | 64.0  | No                     | Ramp Slope (%)              | 10.8  |
| No                     | Ramp Width (in)       | 30.0  | No                     | Ramp XSlope (%)             | 4.0   |
| N/A                    | Flare Type LT         | N/A   | N/A                    | Flare Type RT               | N/A   |
| N/A                    | Flare Slope LT (%)    | N/A   | N/A                    | Flare Slope RT (%)          | N/A   |
| N/A                    | Flare Traversable LT? | N/A   | N/A                    | Flare Traversable RT?       | N/A   |
| N/A                    | Landing Length (in)   | N/A   | N/A                    | DWS Provided?               | N/A   |
| N/A                    | Landing Width (in)    | N/A   | N/A                    | DWS Contrast?               | N/A   |
| N/A                    | Landing Slope (%)     | N/A   | N/A                    | DWS Length (in)             | N/A   |
| N/A                    | Landing X Slope (%)   | N/A   | N/A                    | DWS Full Width?             | N/A   |
| N/A                    | Landing Curb? (Y/N)   | N/A   | N/A                    | DWS Offset (in)             | N/A   |
| N/A                    | Shared Landing?       | N/A   |                        |                             |       |
| N/A                    | Gutter Ponding?       | N/A   | N/A                    | Gutter Slope (%)            | N/A   |
| N/A                    | Gutter Lip Ht (in)    | N/A   | N/A                    | Gutter X Slope (%)          | N/A   |
| N/A                    | Painted X Walk1?      | No    | N/A                    | Painted X Walk2?            | No    |
|                        | X Walk 1 Direction    | To SW |                        | X Walk 2 Direction          | To SE |
| N/A                    | X Walk 1 Width (in)   | N/A   | N/A                    | X Walk 2 Width (in)         | N/A   |
|                        | X Walk 1 Slope (%)    | 7.0   |                        | X Walk 2 Slope (%)          | 0.4   |
|                        | X Walk 1 X Slope (%)  | 3.0   |                        | X Walk 2 X Slope (%)        | 5.7   |
| N/A                    | Ramp inside XWalk1?   | N/A   | N/A                    | Ramp inside XWalk2?         | N/A   |
|                        | Road Slope (%)        | 8.4   | N/A                    | Clear Space?                | N/A   |
|                        | Road X Slope (%)      | 3.9   | N/A                    | Clear Space to XWalk (in)   | N/A   |
| N/A                    | Any Obstructions?     | N/A   | N/A                    | Storm Grate/Utility Hazard? | N/A   |
|                        | Obstruction Type      |       | l                      | Storm Grate/Utility Type    |       |
|                        |                       | N/A   |                        |                             | N/A   |

Surface Condition? (G/P)

Good