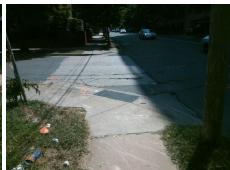

Surveyor Notes:

N/A

PROW/ADA:

Not Found, R304.5.1, R304.2.2, R304.5.3

Total Cost: 3200.00

| Compliance Description |                       | Data  | Compliance Description |                             | Data  |
|------------------------|-----------------------|-------|------------------------|-----------------------------|-------|
| N/A                    | Ramp Length (in)      | 64.0  | No                     | Ramp Slope (%)              | 10.8  |
| No                     | Ramp Width (in)       | 30.0  | No                     | Ramp XSlope (%)             | 4.0   |
| N/A                    | Flare Type LT         | N/A   | N/A                    | Flare Type RT               | N/A   |
| N/A                    | Flare Slope LT (%)    | N/A   | N/A                    | Flare Slope RT (%)          | N/A   |
| N/A                    | Flare Traversable LT? | N/A   | N/A                    | Flare Traversable RT?       | N/A   |
| N/A                    | Landing Length (in)   | N/A   | N/A                    | DWS Provided?               | N/A   |
| N/A                    | Landing Width (in)    | N/A   | N/A                    | DWS Contrast?               | N/A   |
| N/A                    | Landing Slope (%)     | N/A   | N/A                    | DWS Length (in)             | N/A   |
| N/A                    | Landing X Slope (%)   | N/A   | N/A                    | DWS Full Width?             | N/A   |
| N/A                    | Landing Curb? (Y/N)   | N/A   | N/A                    | DWS Offset (in)             | N/A   |
| N/A                    | Shared Landing?       | N/A   |                        |                             |       |
| N/A                    | Gutter Ponding?       | N/A   | N/A                    | Gutter Slope (%)            | N/A   |
| N/A                    | Gutter Lip Ht (in)    | N/A   | N/A                    | Gutter X Slope (%)          | N/A   |
| N/A                    | Painted X Walk1?      | No    | N/A                    | Painted X Walk2?            | No    |
|                        | X Walk 1 Direction    | To SW |                        | X Walk 2 Direction          | To SE |
| N/A                    | X Walk 1 Width (in)   | N/A   | N/A                    | X Walk 2 Width (in)         | N/A   |
|                        | X Walk 1 Slope (%)    | 7.0   |                        | X Walk 2 Slope (%)          | 0.4   |
|                        | X Walk 1 X Slope (%)  | 3.0   |                        | X Walk 2 X Slope (%)        | 5.7   |
| N/A                    | Ramp inside XWalk1?   | N/A   | N/A                    | Ramp inside XWalk2?         | N/A   |
|                        | Road Slope (%)        | 8.4   | N/A                    | Clear Space?                | N/A   |
|                        | Road X Slope (%)      | 3.9   | N/A                    | Clear Space to XWalk (in)   | N/A   |
| N/A                    | Any Obstructions?     | N/A   | N/A                    | Storm Grate/Utility Hazard? | N/A   |
|                        | Obstruction Type      |       | l                      | Storm Grate/Utility Type    |       |
|                        |                       | N/A   |                        |                             | N/A   |

Surface Condition? (G/P)

Good