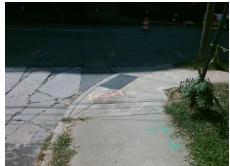

Surveyor Notes:

N/A

PROW/ADA:

Not Found, R304.5.1, R304.2.2, R304.5.3

Total Cost: 3200.00

| Compliance Description |                       | Data  | Compliance Description |                             | Data  |
|------------------------|-----------------------|-------|------------------------|-----------------------------|-------|
| N/A                    | Ramp Length (in)      | 64.0  | No                     | Ramp Slope (%)              | 10.8  |
| No                     | Ramp Width (in)       | 30.0  | No                     | Ramp XSlope (%)             | 4.0   |
| N/A                    | Flare Type LT         | N/A   | N/A                    | Flare Type RT               | N/A   |
| N/A                    | Flare Slope LT (%)    | N/A   | N/A                    | Flare Slope RT (%)          | N/A   |
| N/A                    | Flare Traversable LT? | N/A   | N/A                    | Flare Traversable RT?       | N/A   |
| N/A                    | Landing Length (in)   | N/A   | N/A                    | DWS Provided?               | N/A   |
| N/A                    | Landing Width (in)    | N/A   | N/A                    | DWS Contrast?               | N/A   |
| N/A                    | Landing Slope (%)     | N/A   | N/A                    | DWS Length (in)             | N/A   |
| N/A                    | Landing X Slope (%)   | N/A   | N/A                    | DWS Full Width?             | N/A   |
| N/A                    | Landing Curb? (Y/N)   | N/A   | N/A                    | DWS Offset (in)             | N/A   |
| N/A                    | Shared Landing?       | N/A   |                        |                             |       |
| N/A                    | Gutter Ponding?       | N/A   | N/A                    | Gutter Slope (%)            | N/A   |
| N/A                    | Gutter Lip Ht (in)    | N/A   | N/A                    | Gutter X Slope (%)          | N/A   |
| N/A                    | Painted X Walk1?      | No    | N/A                    | Painted X Walk2?            | No    |
|                        | X Walk 1 Direction    | To SW |                        | X Walk 2 Direction          | To SE |
| N/A                    | X Walk 1 Width (in)   | N/A   | N/A                    | X Walk 2 Width (in)         | N/A   |
|                        | X Walk 1 Slope (%)    | 7.0   |                        | X Walk 2 Slope (%)          | 0.4   |
|                        | X Walk 1 X Slope (%)  | 3.0   |                        | X Walk 2 X Slope (%)        | 5.7   |
| N/A                    | Ramp inside XWalk1?   | N/A   | N/A                    | Ramp inside XWalk2?         | N/A   |
|                        | Road Slope (%)        | 8.4   | N/A                    | Clear Space?                | N/A   |
|                        | Road X Slope (%)      | 3.9   | N/A                    | Clear Space to XWalk (in)   | N/A   |
| N/A                    | Any Obstructions?     | N/A   | N/A                    | Storm Grate/Utility Hazard? | N/A   |
|                        | Obstruction Type      |       | l                      | Storm Grate/Utility Type    |       |
|                        |                       | N/A   |                        |                             | N/A   |

Surface Condition? (G/P)

Good