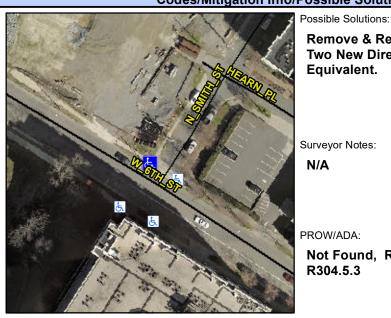

## **Access Compliance Report Public Rights-of-Way** (Curb Ramps)

Intersection ID: 11617 Main Street: N\_SMITH\_ST Cross Street: W\_6TH\_ST Location:

**Overall Compliance: No** ADA ID: F0960B7EFF4E Ramp Type: PerpDiag Initial Pass/Fail: Fail Severity Score: 48.75

## Field Measurements/Component Compliance

Street 1 Name Stop Condition-Street 2 Street 2 Name Stop Condition-Street 1

W 6TH ST None **N SMITH ST** StopSign Remove & Replace Curb Ramp With Two New Directional Ramps or Equivalent.