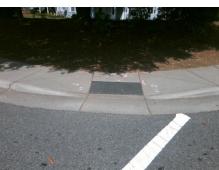

## **Field Measurements/Component Compliance**

Street 1 Name Stop Condition-Street 2 Street 2 Name Stop Condition-Street 1 FAIRMARKET PL StopSign **THE PLAZA** None Remove & Replace Curb Ramp With **Two New Directional Ramps or** Equivalent.

Surveyor Notes:

N/A

PROW/ADA:

Total Cost:

R304.2.2, R304.5.3

3200.00

| Compl | iance Description     | Data  | Compl | iance | Description             | Data  |
|-------|-----------------------|-------|-------|-------|-------------------------|-------|
| N/A   | Ramp Length (in)      | 48.5  | No    | Ramp  | Slope (%)               | 9.5   |
| Yes   | Ramp Width (in)       | 48.0  | No    | Ramp  | XSlope (%)              | 2.6   |
| N/A   | Flare Type LT         | N/A   | N/A   | Flare | Type RT                 | N/A   |
| N/A   | Flare Slope LT (%)    | N/A   | N/A   | Flare | Slope RT (%)            | N/A   |
| N/A   | Flare Traversable LT? | N/A   | N/A   | Flare | Traversable RT?         | N/A   |
| N/A   | Landing Length (in)   | N/A   | N/A   | DWS   | Provided?               | N/A   |
| N/A   | Landing Width (in)    | N/A   | N/A   | DWS   | Contrast?               | N/A   |
| N/A   | Landing Slope (%)     | N/A   | N/A   | DWS   | Length (in)             | N/A   |
| N/A   | Landing X Slope (%)   | N/A   | N/A   | DWS   | Full Width?             | N/A   |
| N/A   | Landing Curb? (Y/N)   | N/A   | N/A   | DWS   | Offset (in)             | N/A   |
| N/A   | Shared Landing?       | N/A   |       |       |                         |       |
| N/A   | Gutter Ponding?       | N/A   | N/A   | Gutte | r Slope (%)             | N/A   |
| N/A   | Gutter Lip Ht (in)    | N/A   | N/A   | Gutte | r X Slope (%)           | N/A   |
| N/A   | Painted X Walk1?      | Yes   | N/A   | Paint | ed X Walk2?             | No    |
|       | X Walk 1 Direction    | To SW |       | X Wa  | lk 2 Direction          | To SE |
| N/A   | X Walk 1 Width (in)   | 109.0 | N/A   | X Wa  | lk 2 Width (in)         | N/A   |
|       | X Walk 1 Slope (%)    | 0.3   |       | X Wa  | lk 2 Slope (%)          | 1.8   |
|       | X Walk 1 X Slope (%)  | 2.3   |       | X Wa  | lk 2 X Slope (%)        | 0.1   |
| N/A   | Ramp inside XWalk1?   | Yes   | N/A   | Ramp  | inside XWalk2?          | N/A   |
|       | Road Slope (%)        | 2.4   | N/A   | Clear | Space?                  | N/A   |
|       | Road X Slope (%)      | 5.0   | N/A   | Clear | Space to XWalk (in)     | N/A   |
| N/A   | Any Obstructions?     | N/A   | N/A   | Storn | n Grate/Utility Hazard? | N/A   |
|       | Obstruction Type      |       |       | Storn | n Grate/Utility Type    |       |
|       |                       | N/A   |       |       |                         | N/A   |