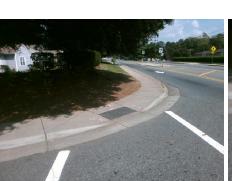

## **Field Measurements/Component Compliance**

Street 1 Name Stop Condition-Street 2 Street 2 Name Stop Condition-Street 1 FAIRMARKET PL StopSign **THE PLAZA** None Remove & Replace Curb Ramp With **Two New Directional Ramps or** Equivalent.

Surveyor Notes:

N/A

PROW/ADA:

Total Cost:

R304.2.2, R304.5.3

3200.00

| Compl | iance Description     | Data  | Compl | iance | Description             | Data  |
|-------|-----------------------|-------|-------|-------|-------------------------|-------|
| N/A   | Ramp Length (in)      | 48.5  | No    | Ramp  | Slope (%)               | 9.5   |
| Yes   | Ramp Width (in)       | 48.0  | No    | Ramp  | XSlope (%)              | 2.6   |
| N/A   | Flare Type LT         | N/A   | N/A   | Flare | Type RT                 | N/A   |
| N/A   | Flare Slope LT (%)    | N/A   | N/A   | Flare | Slope RT (%)            | N/A   |
| N/A   | Flare Traversable LT? | N/A   | N/A   | Flare | Traversable RT?         | N/A   |
| N/A   | Landing Length (in)   | N/A   | N/A   | DWS   | Provided?               | N/A   |
| N/A   | Landing Width (in)    | N/A   | N/A   | DWS   | Contrast?               | N/A   |
| N/A   | Landing Slope (%)     | N/A   | N/A   | DWS   | Length (in)             | N/A   |
| N/A   | Landing X Slope (%)   | N/A   | N/A   | DWS   | Full Width?             | N/A   |
| N/A   | Landing Curb? (Y/N)   | N/A   | N/A   | DWS   | Offset (in)             | N/A   |
| N/A   | Shared Landing?       | N/A   |       |       |                         |       |
| N/A   | Gutter Ponding?       | N/A   | N/A   | Gutte | r Slope (%)             | N/A   |
| N/A   | Gutter Lip Ht (in)    | N/A   | N/A   | Gutte | r X Slope (%)           | N/A   |
| N/A   | Painted X Walk1?      | Yes   | N/A   | Paint | ed X Walk2?             | No    |
|       | X Walk 1 Direction    | To SW |       | X Wa  | lk 2 Direction          | To SE |
| N/A   | X Walk 1 Width (in)   | 109.0 | N/A   | X Wa  | lk 2 Width (in)         | N/A   |
|       | X Walk 1 Slope (%)    | 0.3   |       | X Wa  | lk 2 Slope (%)          | 1.8   |
|       | X Walk 1 X Slope (%)  | 2.3   |       | X Wa  | lk 2 X Slope (%)        | 0.1   |
| N/A   | Ramp inside XWalk1?   | Yes   | N/A   | Ramp  | inside XWalk2?          | N/A   |
|       | Road Slope (%)        | 2.4   | N/A   | Clear | Space?                  | N/A   |
|       | Road X Slope (%)      | 5.0   | N/A   | Clear | Space to XWalk (in)     | N/A   |
| N/A   | Any Obstructions?     | N/A   | N/A   | Storn | n Grate/Utility Hazard? | N/A   |
|       | Obstruction Type      |       |       | Storn | n Grate/Utility Type    |       |
|       |                       | N/A   |       |       |                         | N/A   |