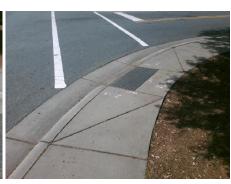

## **Field Measurements/Component Compliance**

Street 1 Name Stop Condition-Street 2 Street 2 Name Stop Condition-Street 1 FAIRMARKET PL StopSign **THE PLAZA** None Remove & Replace Curb Ramp With **Two New Directional Ramps or** Equivalent.

Surveyor Notes:

N/A

PROW/ADA:

Total Cost:

R304.2.2, R304.5.3

3200.00

| Compl | iance Description     | Data  | Compl | iance | Description             | Data  |
|-------|-----------------------|-------|-------|-------|-------------------------|-------|
| N/A   | Ramp Length (in)      | 48.5  | No    | Ramp  | Slope (%)               | 9.5   |
| Yes   | Ramp Width (in)       | 48.0  | No    | Ramp  | XSlope (%)              | 2.6   |
| N/A   | Flare Type LT         | N/A   | N/A   | Flare | Type RT                 | N/A   |
| N/A   | Flare Slope LT (%)    | N/A   | N/A   | Flare | Slope RT (%)            | N/A   |
| N/A   | Flare Traversable LT? | N/A   | N/A   | Flare | Traversable RT?         | N/A   |
| N/A   | Landing Length (in)   | N/A   | N/A   | DWS   | Provided?               | N/A   |
| N/A   | Landing Width (in)    | N/A   | N/A   | DWS   | Contrast?               | N/A   |
| N/A   | Landing Slope (%)     | N/A   | N/A   | DWS   | Length (in)             | N/A   |
| N/A   | Landing X Slope (%)   | N/A   | N/A   | DWS   | Full Width?             | N/A   |
| N/A   | Landing Curb? (Y/N)   | N/A   | N/A   | DWS   | Offset (in)             | N/A   |
| N/A   | Shared Landing?       | N/A   |       |       |                         |       |
| N/A   | Gutter Ponding?       | N/A   | N/A   | Gutte | r Slope (%)             | N/A   |
| N/A   | Gutter Lip Ht (in)    | N/A   | N/A   | Gutte | r X Slope (%)           | N/A   |
| N/A   | Painted X Walk1?      | Yes   | N/A   | Paint | ed X Walk2?             | No    |
|       | X Walk 1 Direction    | To SW |       | X Wa  | lk 2 Direction          | To SE |
| N/A   | X Walk 1 Width (in)   | 109.0 | N/A   | X Wa  | lk 2 Width (in)         | N/A   |
|       | X Walk 1 Slope (%)    | 0.3   |       | X Wa  | lk 2 Slope (%)          | 1.8   |
|       | X Walk 1 X Slope (%)  | 2.3   |       | X Wa  | lk 2 X Slope (%)        | 0.1   |
| N/A   | Ramp inside XWalk1?   | Yes   | N/A   | Ramp  | inside XWalk2?          | N/A   |
|       | Road Slope (%)        | 2.4   | N/A   | Clear | Space?                  | N/A   |
|       | Road X Slope (%)      | 5.0   | N/A   | Clear | Space to XWalk (in)     | N/A   |
| N/A   | Any Obstructions?     | N/A   | N/A   | Storn | n Grate/Utility Hazard? | N/A   |
|       | Obstruction Type      |       |       | Storn | n Grate/Utility Type    |       |
|       |                       | N/A   |       |       |                         | N/A   |