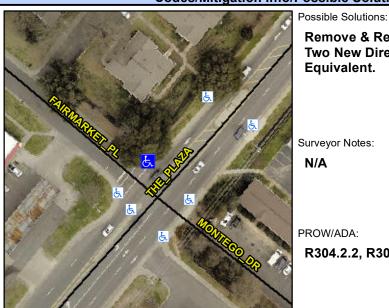

## **Access Compliance Report Public Rights-of-Way** (Curb Ramps)

Intersection ID: 9784 Main Street: FAIRMARKET PL **Cross Street: MONTEGO DR** Location:

**ADA ID: F09894BE80EE** Ramp Type: PerpDiag Initial Pass/Fail: Fail **Overall Compliance: No** Severity Score: 13.75

## **Field Measurements/Component Compliance**

Street 1 Name Stop Condition-Street 2 Street 2 Name Stop Condition-Street 1 FAIRMARKET PL StopSign **THE PLAZA** None Remove & Replace Curb Ramp With **Two New Directional Ramps or** Equivalent.