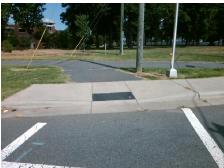

## **Access Compliance Report Public Rights-of-Way** (Curb Ramps)

Data

9.0

0.5

N/A

Main Street: JOHN KIRK DR **Cross Street: UNIVERSITY CITY BV** Location: Intersection ID: 5714 NW Ramp Type: Perp Initial Pass/Fail: Fail **Overall Compliance: No** ADA ID: F09B5F420005 Severity Score: 21.25

Flare Traversable LT?

Flare Type LT

**UNIVERSITY CITY BV** Street 1 Name Stop Condition-Street 2 Signal N/A Street 2 Name Stop Condition-Street 1 N/A Possible Solutions: Compliance Description Remove & Replace Entire Ramp. N/A No N/A N/A N/A N/A Surveyor Notes: N/A N/A N/A N/A N/A N/A PROW/ADA: N/A Not Found, R304.5.1, R304.2.2 N/A N/A N/A