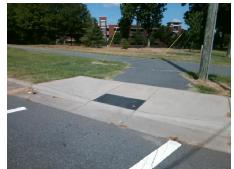

## **Access Compliance Report Public Rights-of-Way** (Curb Ramps)

Data

9.0

0.5

N/A

Main Street: JOHN KIRK DR **Cross Street: UNIVERSITY CITY BV** Location: Intersection ID: 5714 NW Ramp Type: Perp Initial Pass/Fail: Fail **Overall Compliance: No** ADA ID: F09B5F420005 Severity Score: 21.25

Flare Traversable LT?

Flare Type LT

**UNIVERSITY CITY BV** Street 1 Name Stop Condition-Street 2 Signal N/A Street 2 Name Stop Condition-Street 1 N/A Possible Solutions: Compliance Description Remove & Replace Entire Ramp. N/A No N/A N/A N/A N/A Surveyor Notes: N/A N/A N/A N/A N/A N/A PROW/ADA: N/A Not Found, R304.5.1, R304.2.2 N/A N/A N/A