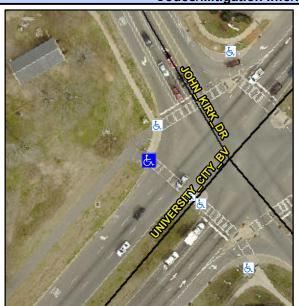

## **Access Compliance Report Public Rights-of-Way** (Curb Ramps)

Data

9.0

0.5

N/A

Main Street: JOHN KIRK DR **Cross Street: UNIVERSITY CITY BV** Location: Intersection ID: 5714 NW Ramp Type: Perp Initial Pass/Fail: Fail **Overall Compliance: No** ADA ID: F09B5F420005 Severity Score: 21.25

Flare Traversable LT?

Flare Type LT

**UNIVERSITY CITY BV** Street 1 Name Stop Condition-Street 2 Signal N/A Street 2 Name Stop Condition-Street 1 N/A Possible Solutions: Compliance Description Remove & Replace Entire Ramp. N/A No N/A N/A N/A N/A Surveyor Notes: N/A N/A N/A N/A N/A N/A PROW/ADA: N/A Not Found, R304.5.1, R304.2.2 N/A N/A N/A