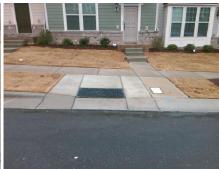

## Access Compliance Report Public Rights-of-Way (Curb Ramps)

Intersection ID: 11839 Main Street: FLEETWOOD\_DR Cross Street: EVERGREEN\_DR Location: SW

ADA ID: F0A0B4EBAC27 Ramp Type: Perp Initial Pass/Fail: Fail Overall Compliance: No Severity Score: 13.75

| / | / | - |  |
|---|---|---|--|

Total Cost:

1850.00

| Comp | liance Description    | Data | Comp | oliance [ | Description           | Data |
|------|-----------------------|------|------|-----------|-----------------------|------|
| N/A  | Ramp Length (in)      | 70.5 | No   | Ramp S    | Slope (%)             | 8.6  |
| Yes  | Ramp Width (in)       | 48.0 | Yes  | Ramp )    | (Slope (%)            | 4.1  |
| N/A  | Flare Type LT         | N/A  | N/A  | Flare T   | ype RT                | N/A  |
| N/A  | Flare Slope LT (%)    | N/A  | N/A  | Flare S   | lope RT (%)           | N/A  |
| N/A  | Flare Traversable LT? | N/A  | N/A  | Flare T   | raversable RT?        | N/A  |
| N/A  | Landing Length (in)   | N/A  | N/A  | DWS P     | rovided?              | N/A  |
| N/A  | Landing Width (in)    | N/A  | N/A  | DWS C     | Contrast?             | N/A  |
| N/A  | Landing Slope (%)     | N/A  | N/A  | DWS L     | ength (in)            | N/A  |
| N/A  | Landing X Slope (%)   | N/A  | N/A  | DWS F     | ull Width?            | N/A  |
| N/A  | Landing Curb? (Y/N)   | N/A  | N/A  | DWS C     | Offset (in)           | N/A  |
| N/A  | Shared Landing?       | N/A  |      |           |                       |      |
| N/A  | Gutter Ponding?       | N/A  | N/A  | Gutter    | Slope (%)             | N/A  |
| N/A  | Gutter Lip Ht (in)    | N/A  | N/A  | Gutter    | X Slope (%)           | N/A  |
| N/A  | Painted X Walk1?      | No   | N/A  | Painted   | I X Walk2?            | N/A  |
|      | X Walk 1 Direction    | To E |      | X Walk    | 2 Direction           | N/A  |
| N/A  | X Walk 1 Width (in)   | N/A  | N/A  | X Walk    | 2 Width (in)          | N/A  |
|      | X Walk 1 Slope (%)    | 2.1  |      | X Walk    | 2 Slope (%)           | N/A  |
|      | X Walk 1 X Slope (%)  | 5.4  |      | X Walk    | 2 X Slope (%)         | N/A  |
| N/A  | Ramp inside XWalk1?   | N/A  | N/A  | Ramp i    | nside XWalk2?         | N/A  |
|      | Road Slope (%)        | N/A  | N/A  | Clear S   | Space?                | N/A  |
|      | Road X Slope (%)      | N/A  | N/A  | Clear S   | Space to XWalk (in)   | N/A  |
| N/A  | Any Obstructions?     | N/A  | N/A  | Storm (   | Grate/Utility Hazard? | N/A  |
|      | Obstruction Type      |      |      | Storm (   | Grate/Utility Type    |      |
|      |                       | N/A  |      |           |                       | N/A  |
|      |                       |      | Yes  | Surface   | e Condition? (G/P)    | Good |