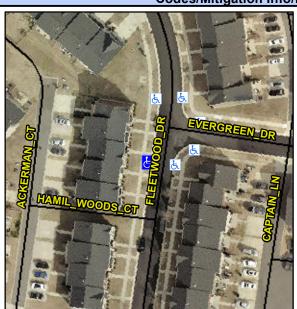

## Access Compliance Report Public Rights-of-Way (Curb Ramps)

Intersection ID: 11839 Main Street: FLEETWOOD\_DR Cross Street: EVERGREEN\_DR Location: SW

ADA ID: F0A0B4EBAC27 Ramp Type: Perp Initial Pass/Fail: Fail Overall Compliance: No Severity Score: 13.75

## Field Measurements/Component Compliance

Street 1 Name FLEETWOOD DR
Stop Condition-Street 2 None
Street 2 Name N/A
Stop Condition-Street 1 N/A

| Possible Solutions:           | <u>c</u> |  |  |
|-------------------------------|----------|--|--|
| Remove & Replace Entire Ramp. |          |  |  |
| ·                             | Υ        |  |  |
|                               | N        |  |  |
|                               | N        |  |  |
|                               | N        |  |  |
|                               | N        |  |  |
| Surveyor Notes:               | N        |  |  |
| N/A                           | N        |  |  |
|                               | N        |  |  |
|                               | N        |  |  |
|                               | N        |  |  |
| PROW/ADA:                     | N        |  |  |
| Not Found, R304.2.2           | N        |  |  |
|                               | N        |  |  |
|                               | N        |  |  |
|                               | N        |  |  |